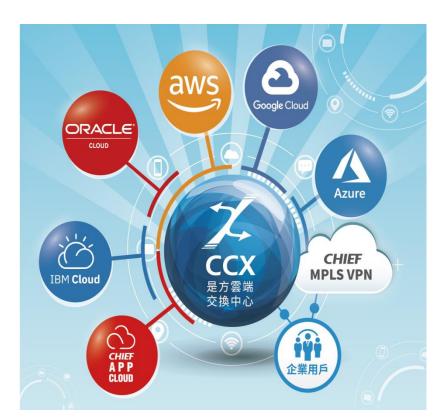

# 5. Chief Cloud eXchange (CCX)

CCX provides direct connection to major global cloud service providers with "high security, fast speed, low latency" private connection quality.

- Cross country \( \text{multi-cloud} \\ \text{hybrid cloud direct} \)
   connect.
- Service PoPs include Taipei, Hongkong, Japan and Singapore.
- Taiwan only to provide AWS direct connect with 500M above bandwidth.
- Taiwan only to provide direct connect to IBM and Oracle.
- Taiwan only to provide direct connect to GCP for two zones.
- Most complete cloud exchange platform in Taiwan.
- Provide high speed data uploading to public cloud, big data migration, high-speed data transmission without traffic jam.