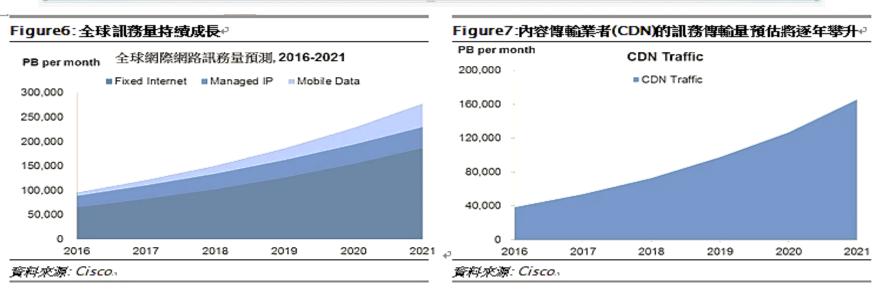

ications



#### **CCX Enterprise Hybrid Cloud**



#### **Enterprise Cloud DR / Backup**



#### **Customer Service Portal**





## 4.2 Multi / Hybrid Cloud Direct Connect Service





# 4.3 Cloud SaaS Applications



# 5. Four Product Lines to Drive Continuous Growth





## VII · Future Trends

- ◆Future Trends
  - AI · Cloud · 5G Development Trends
  - Taiwan & Global IP Traffic & Growth Trends
  - Global Public Cloud Market Trends



# 1. AI、Cloud、5G Development Trends

IT Infrastructure

Digital Transformation





Multi Cloud Service



**Hybrid Cloud** 

NOW IS FUTURE

4G

**5G** 



**Big Data**Machine learning



5G (Speed more than 10 Times with 4G)

AI Applications

Smart Device

**Hybrid Cloud Service** 

**Internet of Things** 

### 2. Taiwan & Global IP Traffic Growth







# 3. Global Public Cloud Market Trends CHIEF 是方電訊







Note 1: Amazon/Microsoft/Google/IBM/Alibaba 5 CSPs occupy 2/3 public cloud market share.

Note 2: Up to 2022, Cloud service market CAGR of 16%.

33



## VIII · 2021 Business Development Focus

# 2021 Product Development Focus



**East Asia Telecom Hub** 

11 Countries / 600 G









**Develop channel and VIP** customer sales package for industry solutions

**Hybrid cloud management** and flow analysis















#### **1Y2**

Location: Jiuzong Rd., Neihu, Taipei Expected to be in service in 2023 (7 floors above ground, 2 floors under ground)



# 1. 4th New IDC (LY-2)







HD

Fiber Ring





TF

LY2

Location: Jiuzong Rd., Neihu, Taipei Expected to be in service in 2023 (7 floors above ground, 2 floors under ground)



#