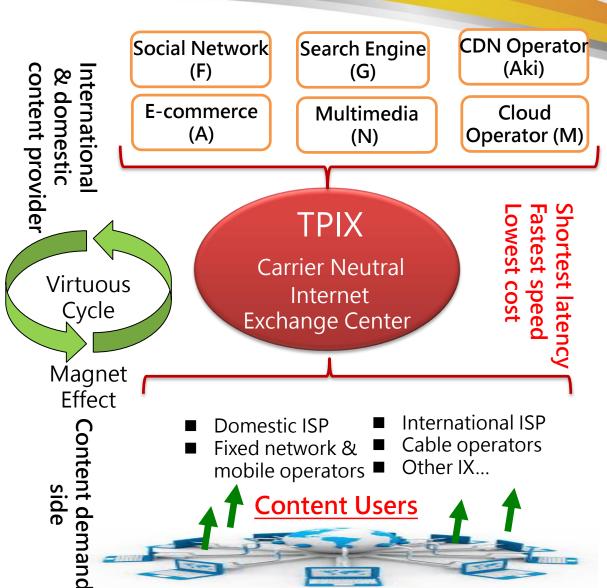

## 4. TPIX (Taipei Internet Exchange Center)

TPIX, largest internet exchange center in Taiwan, provides internet traffic exchange service for both international and domestic customers.

www.tpix.com.tw

IPv4/v6 100G
Supported Connection

70+ 170G
Member Traffic

# 8. Clustering Magnetic Attraction Effect

Chief Telecom is based on carrier neutral position to attract domestic and international carriers, submarine cable operators, content providers and cloud service providers for colocation in Chief IDC buildings. Through platform economy and membership economy operational model, Chief becomes the important business hub for customer clustering magnetic attraction effect.