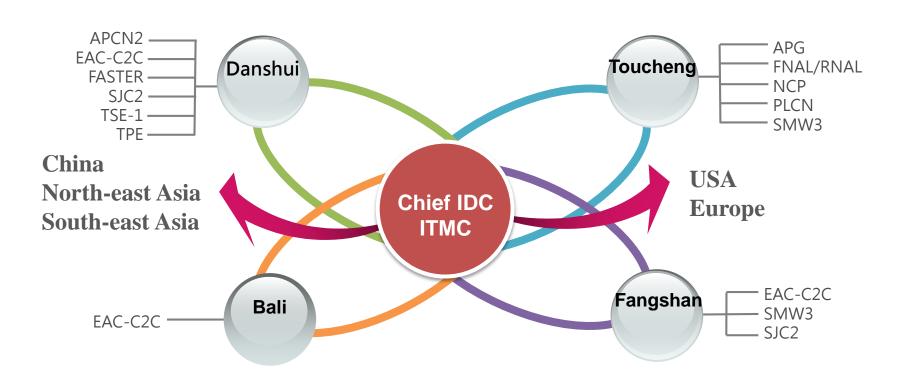

## 3. TPCX (Taipei Submarine Cable Exchange Center)

- Private cables (NCC licensed Pacnet/Telstra, TIGC, Reach, GCX) and consortium cables are connected in Chief IDC site, most of fixed network operators in Taiwan all set up PoPs in Chief IDC site for submarine cable interconnection.
- Chief TPCX is only one place to leverage Consortium cables and private cables in Taiwan.
- International \ domestic operators and enterprise customers can get high cost performance network services from Chief.

### 2.1 Richest Domestic & International Fiber Resources

#### landing station Tanshui China landing station Northeast Asia US South East Asia Complete portfolio of **EMEA Toucheng** domestic and international landing station Hsinchu fiber resource Metro-network Carrier neutral IDC: Fixed Taichung network operators in Taiwan all set up PoPs here. Sufficient metro fiber resources. among all Chief's IDCs. Taiwan submarine gateway : Tainan Private cables and consortium cables are connected here. Kaohsiung China **Northeast Asia** Fangshan South East Asia landing station