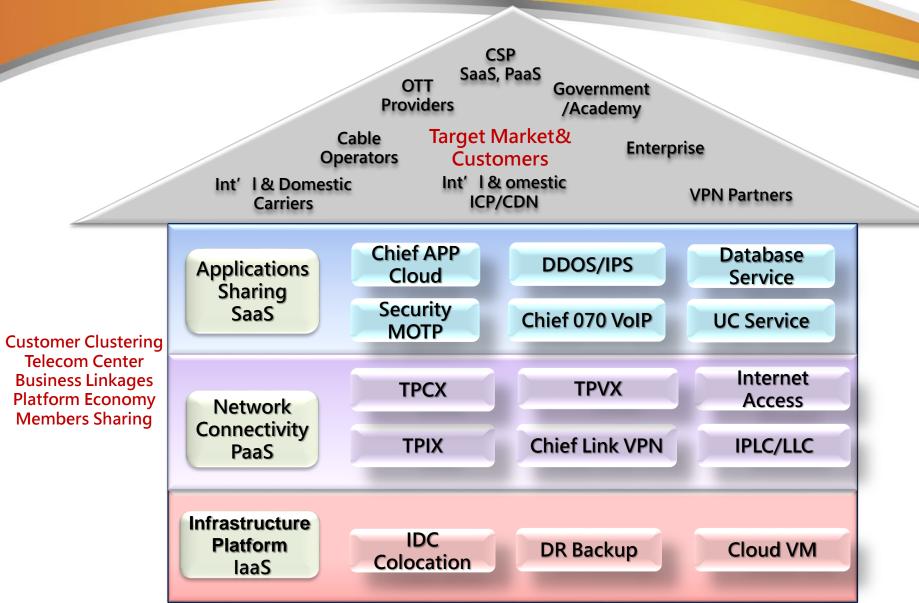

# 1. Competitive Advantages

Neutral IDC

**TPIX** 

CCX

Asia Gateway

**TPCX** 

**Global VPN** 

**Magnetic Effect** 

# 2. Tele Market Place (Platform+Connectivity)

Type I:

Int' | Carriers

Type II:

Submarine Operators

Type III: Int' | ICP & Cloud Service Providers

Type IV: Domestic Carriers & ISP

## 3. TPCX (Taipei Submarine Cable Exchange Center)

- Private cables (NCC licensed Pacnet/Telstra, TIGC, Reach, GCX) and consortium cables are connected in Chief IDC site, most of fixed network operators in Taiwan all set up PoPs in Chief IDC site for submarine cable interconnection.
- Chief TPCX is only one place to leverage Consortium cables and private cables in Taiwan.
- International \ domestic operators and enterprise customers can get high cost performance network services from Chief.

## 4. TPIX (Taipei Internet Exchange Center)

TPIX, largest internet exchange center in Taiwan, provides internet traffic exchange service for both international and domestic customers.

www.tpix.com.tw

IPv4/v6 100G
Supported Connection

# 5. Chief Cloud eXchange (CCX)

CCX provides direct connection to major global cloud service providers with "high security, fast speed, low latency" private connection quality.

- Cross country \( \text{multi-cloud} \\ \text{hybrid cloud direct} \)
   connect.
- Service PoPs include Taipei, Hongkong, Japan and Singapore.
- Taiwan only to provide AWS direct connect with 500M above bandwidth.
- Taiwan only to provide direct connect to IBM and Oracle.
- Taiwan only to provide direct connect to GCP for two zones.
- Most complete cloud exchange platform in Taiwan.
- Provide high speed data uploading to public cloud, big data migration, high-speed data transmission without traffic jam.

## 1. IDC Colocation Services - Carrier Neutral

- World-class carrier neutral IDC to provide high quality IDC services
  - World-class IDC SLA
  - Customized design and deployment
  - > 99.999% power system design
  - Dual-loop UPS system and cooling system
  - Fire detection and suppression system
  - > 7X24hrs NMC
  - ISO & DCOS certified
- Rich domestic/international network & internet resources -1<sup>st</sup> choice of PoP site set up for vender
  - > Fiber ring around four buildings to provide ultrahigh speed bandwidth
  - > TPCX Cable Exchange Center
  - Richest resources for local loop access
  - Global VPN services
  - Taiwan largest TPIX Internet Exchange Center
  - CCX Cloud Exchange Center