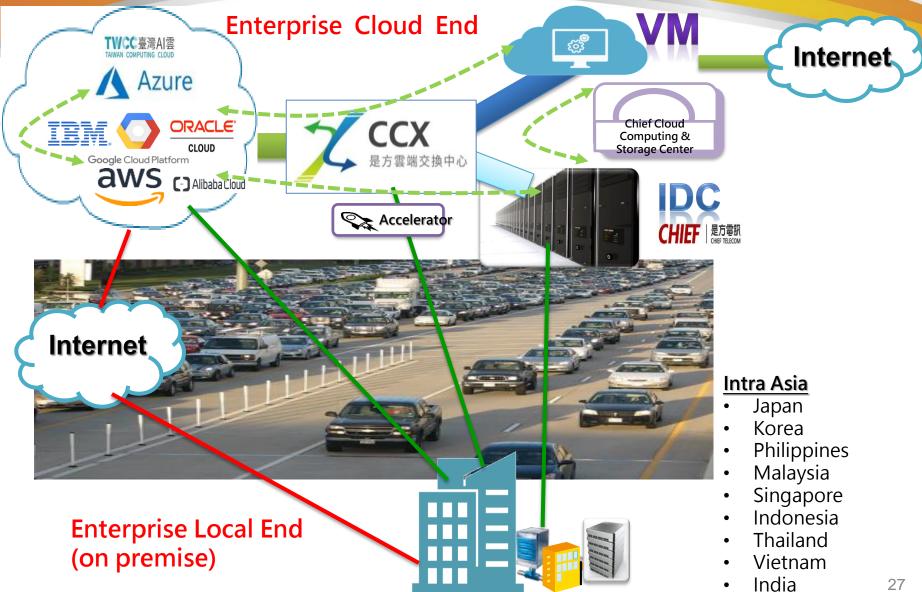

# 5. Chief Cloud eXchange (CCX)

CCX provides direct connection to major global cloud service providers with "high security, fast speed, low latency" private connection quality.

- Cross country \( \text{multi-cloud} \\ \text{hybrid cloud direct} \)
   connect.
- Service PoPs include Taipei, Hongkong, Japan and Singapore.
- Taiwan only to provide AWS direct connect with 500M above bandwidth.
- Taiwan only to provide direct connect to IBM and Oracle.
- Taiwan only to provide direct connect to GCP for two zones.
- Most complete cloud exchange platform in Taiwan.
- Provide high speed data uploading to public cloud, big data migration, high-speed data transmission without traffic jam.

## 4.2 Multi / Hybrid Cloud Direct Connect Service