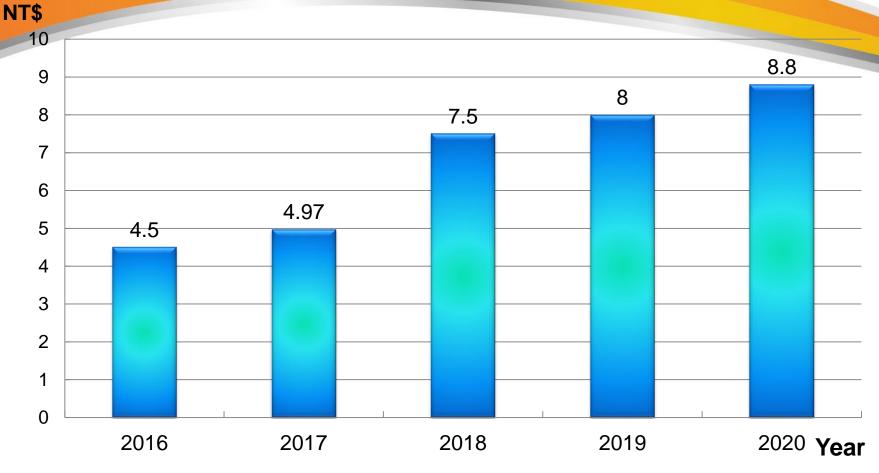

# 3. Product Service Revenue Percentage

Note: Year 2018 with NT\$7.5 cash dividend including NT\$1 additional including NT\$1 paid in capital

Note: Year 2019 with NT\$8 cash dividend additional paid in capital additional paid in capital

Note: Year 2020 with NT\$8.8 cash dividend including NT\$1