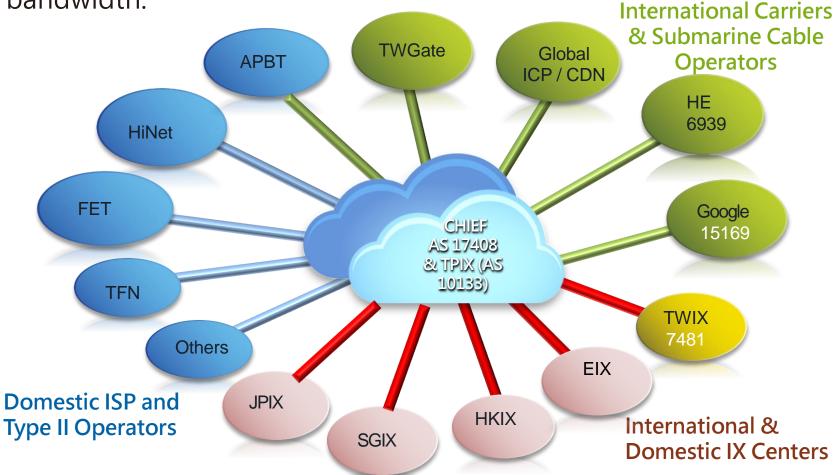

# 2. Tele Market Place (Platform+Connectivity)

Type I:

Int' | Carriers

Type II:

Submarine Operators

Type III: Int' | ICP & Cloud Service Providers

Type IV: Domestic Carriers & ISP

## 3. TPCX (Taipei Submarine Cable Exchange Center)

- Private cables (NCC licensed Pacnet/Telstra, TIGC, Reach, GCX) and consortium cables are connected in Chief IDC site, most of fixed network operators in Taiwan all set up PoPs in Chief IDC site for submarine cable interconnection.
- Chief TPCX is only one place to leverage Consortium cables and private cables in Taiwan.
- International \ domestic operators and enterprise customers can get high cost performance network services from Chief.

## 4. TPIX (Taipei Internet Exchange Center)

TPIX, largest internet exchange center in Taiwan, provides internet traffic exchange service for both international and domestic customers.

www.tpix.com.tw

IPv4/v6 100G
Supported Connection

# 5. Chief Cloud eXchange (CCX)

CCX provides direct connection to major global cloud service providers with "high security, fast speed, low latency" private connection quality.

- Cross country \( \text{multi-cloud} \\ \text{hybrid cloud direct} \)
   connect.
- Service PoPs include Taipei, Hongkong, Japan and Singapore.
- Taiwan only to provide AWS direct connect with 500M above bandwidth.
- Taiwan only to provide direct connect to IBM and Oracle.
- Taiwan only to provide direct connect to GCP for two zones.
- Most complete cloud exchange platform in Taiwan.
- Provide high speed data uploading to public cloud, big data migration, high-speed data transmission without traffic jam.