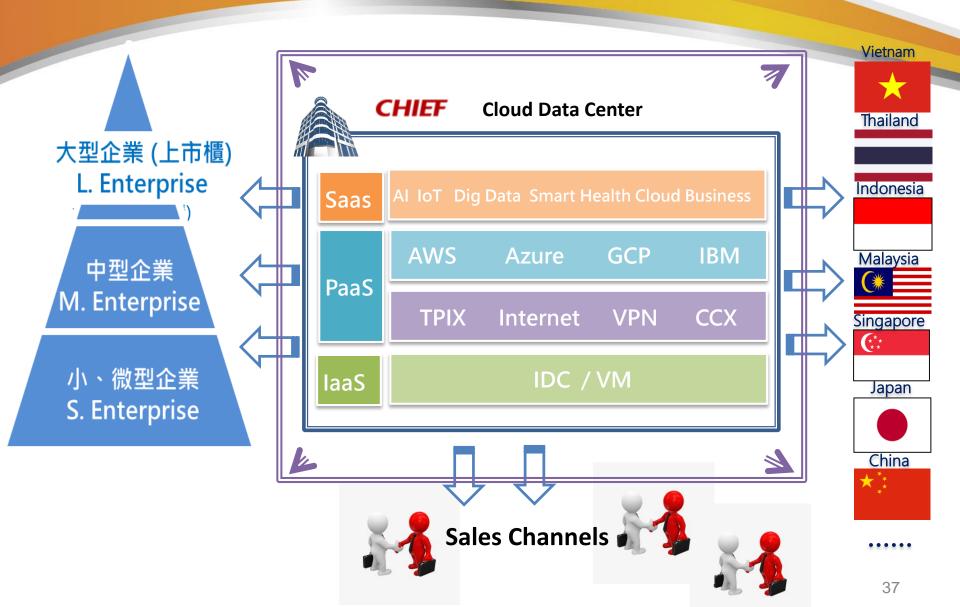

## 3. Enlarge Product Portfolio & Target Customers

# 2. Tele Market Place (Platform+Connectivity)

Type I:

Int' | Carriers

Type II:

Submarine Operators

Type III: Int' | ICP & Cloud Service Providers

Type IV: Domestic Carriers & ISP

# 5. Chief Cloud eXchange (CCX)

CCX provides direct connection to major global cloud service providers with "high security, fast speed, low latency" private connection quality.

- Cross country \( \text{multi-cloud} \\ \text{hybrid cloud direct} \)
   connect.
- Service PoPs include Taipei, Hongkong, Japan and Singapore.
- Taiwan only to provide AWS direct connect with 500M above bandwidth.
- Taiwan only to provide direct connect to IBM and Oracle.
- Taiwan only to provide direct connect to GCP for two zones.
- Most complete cloud exchange platform in Taiwan.
- Provide high speed data uploading to public cloud, big data migration, high-speed data transmission without traffic jam.

# 4.1 Complete Cloud Solutions

- Cloud eXchange Center
- CCX Multi-cloud, Hybrid Cloud
- Cloud laaS Solutions
- Cloud Storage & Backup
- Common SaaS Applications
- Specific Industry SaaS Applications