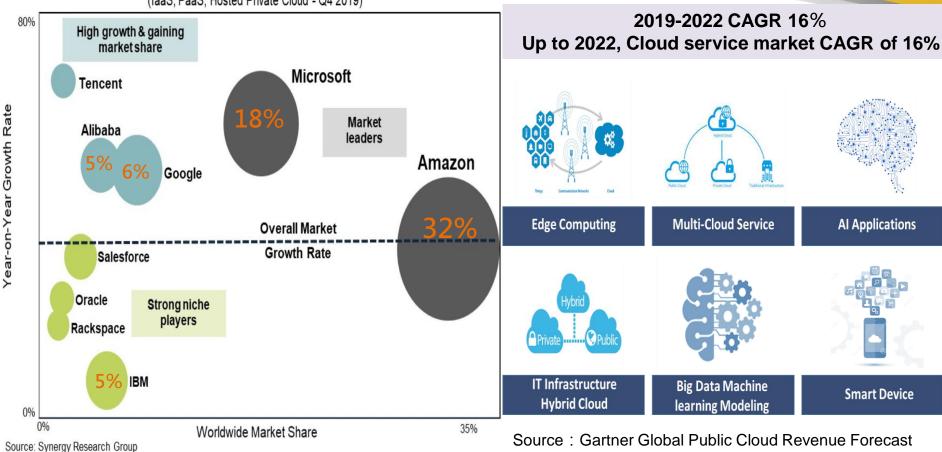

# 3. Global Public Cloud Market Trends CHIEF 是方電訊

Note 1: Amazon/Microsoft/Google/IBM/Alibaba 5 CSPs occupy 2/3 public cloud market share.

Note 2: Up to 2022, Cloud service market CAGR of 16%.

33