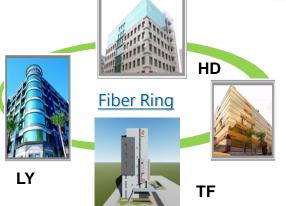

#### **1Y2**

Location: Jiuzong Rd., Neihu, Taipei Expected to be in service in 2023 (7 floors above ground, 2 floors under ground)

# 1. 4th New IDC (LY-2)

HD

Fiber Ring

TF

LY2

Location: Jiuzong Rd., Neihu, Taipei Expected to be in service in 2023 (7 floors above ground, 2 floors under ground)