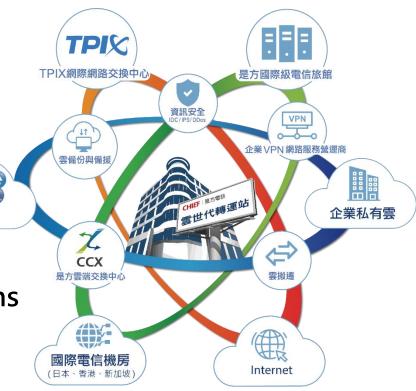

## 3. TPCX (Taipei Submarine Cable Exchange Center)

- Private cables (NCC licensed Pacnet/Telstra, TIGC, Reach, GCX) and consortium cables are connected in Chief IDC site, most of fixed network operators in Taiwan all set up PoPs in Chief IDC site for submarine cable interconnection.
- Chief TPCX is only one place to leverage Consortium cables and private cables in Taiwan.
- International \ domestic operators and enterprise customers can get high cost performance network services from Chief.

## 4. TPIX (Taipei Internet Exchange Center)

TPIX, largest internet exchange center in Taiwan, provides internet traffic exchange service for both international and domestic customers.

www.tpix.com.tw

IPv4/v6 100G
Supported Connection

# 5. Chief Cloud eXchange (CCX)

CCX provides direct connection to major global cloud service providers with "high security, fast speed, low latency" private connection quality.

- Cross country \( \text{multi-cloud} \\ \text{hybrid cloud direct} \)
   connect.
- Service PoPs include Taipei, Hongkong, Japan and Singapore.
- Taiwan only to provide AWS direct connect with 500M above bandwidth.
- Taiwan only to provide direct connect to IBM and Oracle.
- Taiwan only to provide direct connect to GCP for two zones.
- Most complete cloud exchange platform in Taiwan.
- Provide high speed data uploading to public cloud, big data migration, high-speed data transmission without traffic jam.

# 8. Clustering Magnetic Attraction Effect

Chief Telecom is based on carrier neutral position to attract domestic and international carriers, submarine cable operators, content providers and cloud service providers for colocation in Chief IDC buildings. Through platform economy and membership economy operational model, Chief becomes the important business hub for customer clustering magnetic attraction effect.