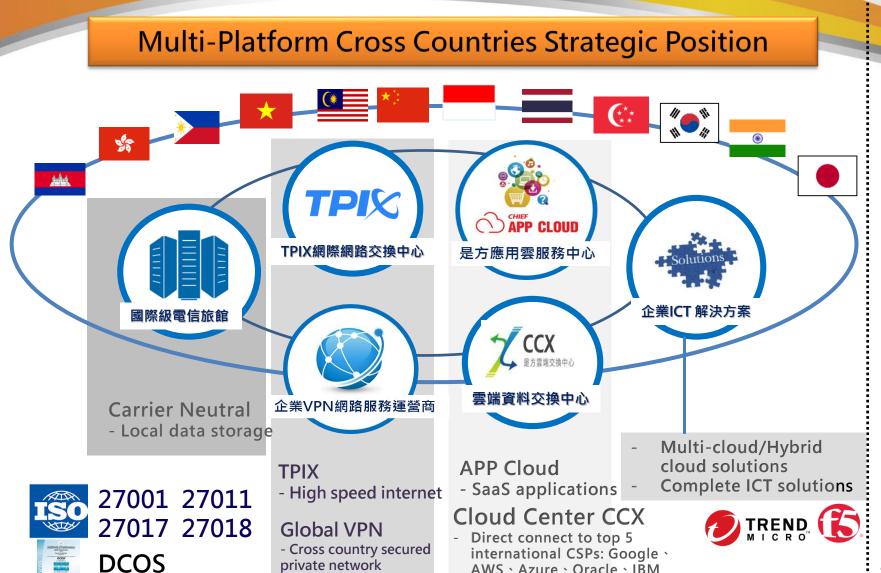

# 1. Competitive Advantages

Neutral IDC

**TPIX** 

CCX

Asia Gateway

**TPCX** 

**Global VPN** 

**Magnetic Effect** 

## 3. TPCX (Taipei Submarine Cable Exchange Center)

- Private cables (NCC licensed Pacnet/Telstra, TIGC, Reach, GCX) and consortium cables are connected in Chief IDC site, most of fixed network operators in Taiwan all set up PoPs in Chief IDC site for submarine cable interconnection.
- Chief TPCX is only one place to leverage Consortium cables and private cables in Taiwan.
- International \ domestic operators and enterprise customers can get high cost performance network services from Chief.

## 4. TPIX (Taipei Internet Exchange Center)

TPIX, largest internet exchange center in Taiwan, provides internet traffic exchange service for both international and domestic customers.

www.tpix.com.tw

IPv4/v6 100G
Supported Connection

# 5. Chief Cloud eXchange (CCX)

CCX provides direct connection to major global cloud service providers with "high security, fast speed, low latency" private connection quality.

- Cross country \( \text{multi-cloud} \\ \text{hybrid cloud direct} \)
   connect.
- Service PoPs include Taipei, Hongkong, Japan and Singapore.
- Taiwan only to provide AWS direct connect with 500M above bandwidth.
- Taiwan only to provide direct connect to IBM and Oracle.
- Taiwan only to provide direct connect to GCP for two zones.
- Most complete cloud exchange platform in Taiwan.
- Provide high speed data uploading to public cloud, big data migration, high-speed data transmission without traffic jam.