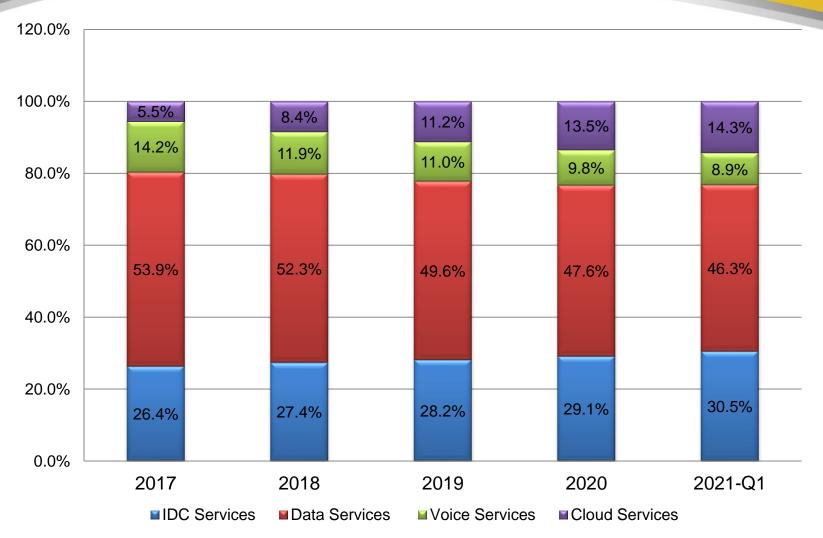

# 3. Product Service Revenue Percentage

Note: Year 2018 with NT\$7.5 cash dividend including NT\$1 additional including NT\$1 paid in capital

Note: Year 2019 with NT\$8 cash dividend additional paid in capital additional paid in capital