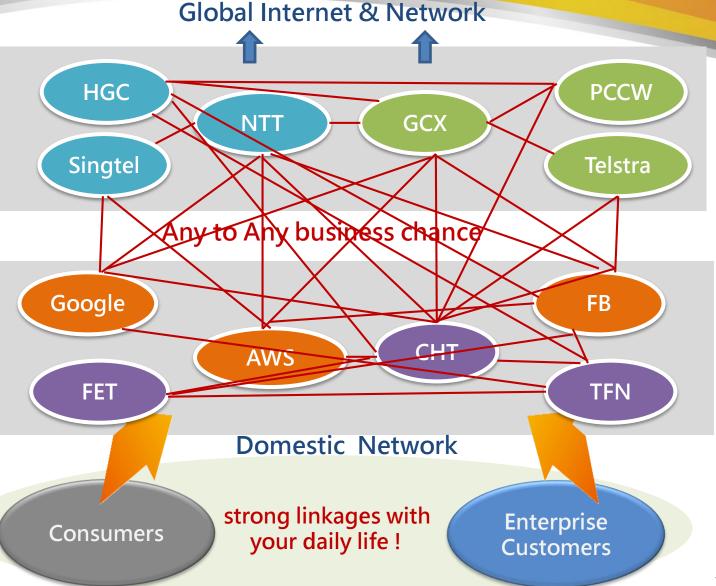

# 2. Tele Market Place (Platform+Connectivity)

Type I:

Int' | Carriers

Type II:

Submarine Operators

Type III: Int' | ICP & Cloud Service Providers

Type IV: Domestic Carriers & ISP

# 8. Clustering Magnetic Attraction Effect

Chief Telecom is based on carrier neutral position to attract domestic and international carriers, submarine cable operators, content providers and cloud service providers for colocation in Chief IDC buildings. Through platform economy and membership economy operational model, Chief becomes the important business hub for customer clustering magnetic attraction effect.

# 9. Digital Application Navigator

Chief Telecom services have strong linkages with your daily life and provide ubiquitous service.

- Music/Video
- Gaming/News

- B2B/B2B2C
- O2O/E-shopping

- Global Internet Access
- Global VPN/MSO