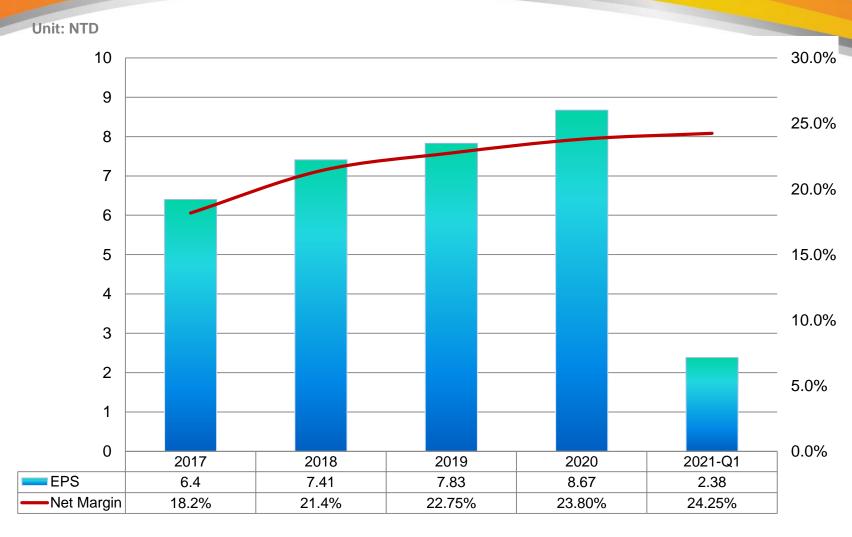

# 2. Net Margin & EPS

Note: 2020 with 70,069K shares; 2021 Mar. with 70,284K shares.