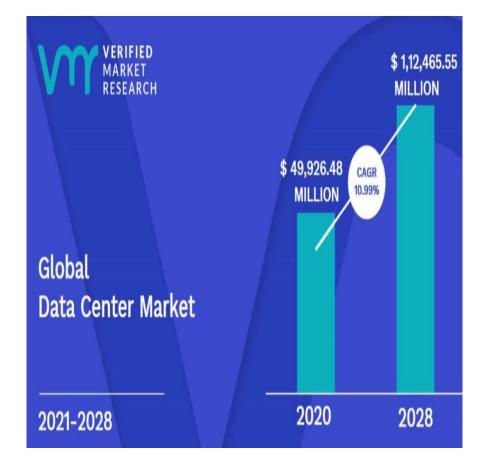

Note 1: Amazon(32%)/Microsoft(18)/Google(6)/IBM(5)/Alibaba top 5 CSPs account <u>for 2/3</u> public cloud market. 2020~2025 <u>CAGR 20%</u> for global cloud market in 2020~2025. Note 2: <u>CAGR 11%</u> for global IDC market in 2020~2028.