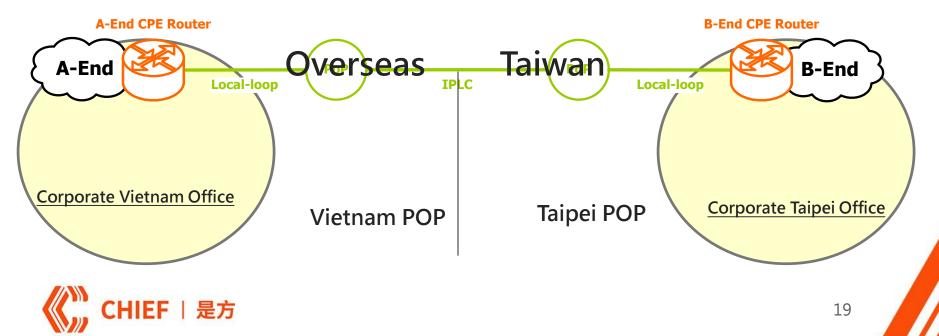

# 2.2 Data Service\_IPLC

- IPLC can be used as an end-to-end physical transmission path for important branches of multinational enterprises.
- With stable and high-performance dedicated fixed bandwidth services to provide customers with various commercial applications of the actual transmission requirement.
- Suitable for applications with high sensitivity of transmission delay (video/voice), or applications with high transmission security.