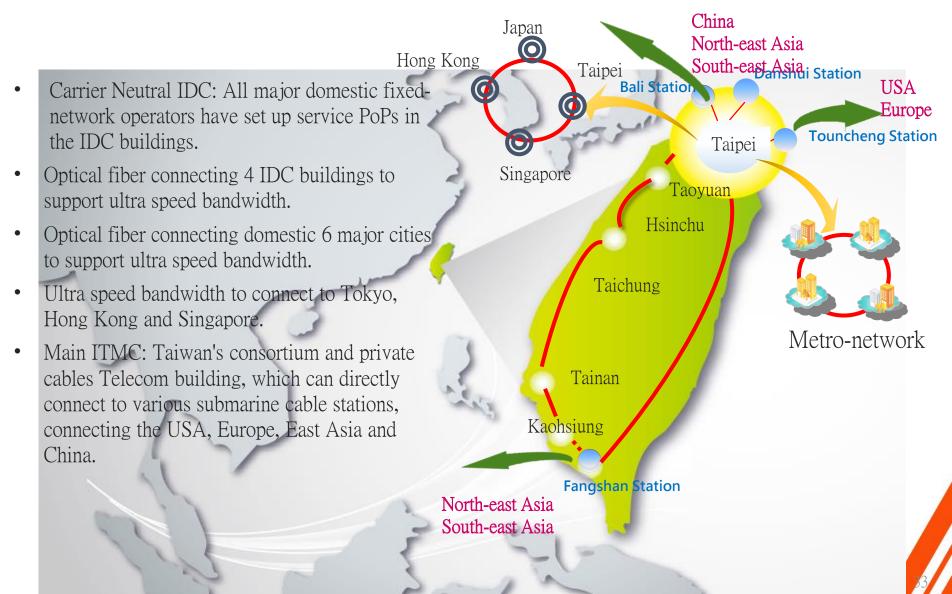

### 2.5 Three Rings for Service MAP (Sufficient Domestic and Foreign Fiber Optic Cable Resources)