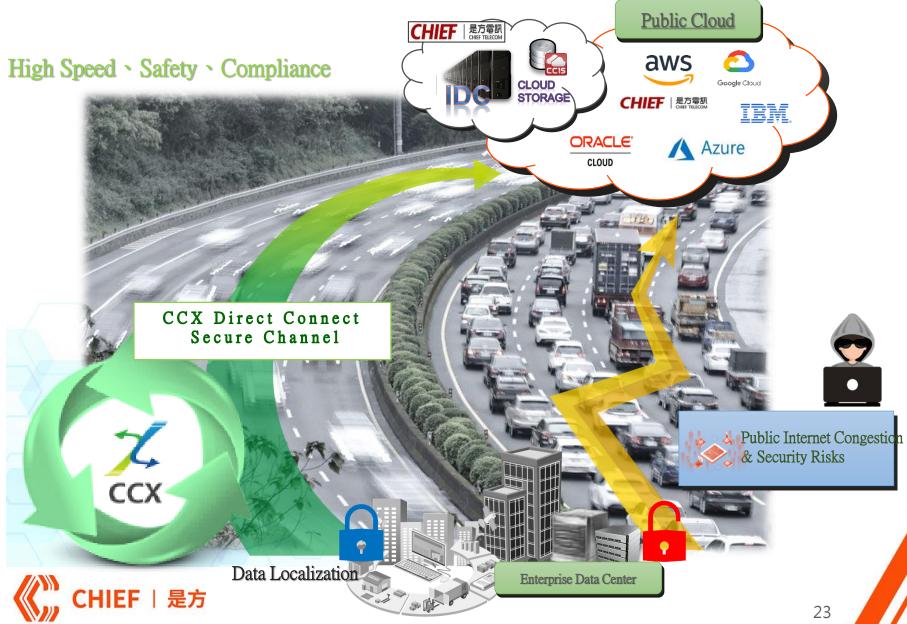

# 6. Chief Cloud Exchange (CCX)

CCX provides direct connect to global cloud service platform with high security, high speed, and low latency of the private connection quality.

- Transnational 
  > multi-cloud 
  > hybrid-cloud high speed direct connect.
- Service POPs include Taipei 

   Hong Kong
   Japan
   and
   Singapore.
- Provides 500M above bandwidth with AWS direct connect.
- IDC provides direct connect to dual GCP zones.
- Provide public cloud high-speed upload service: massive data migration, high-speed transmission without traffic jams.