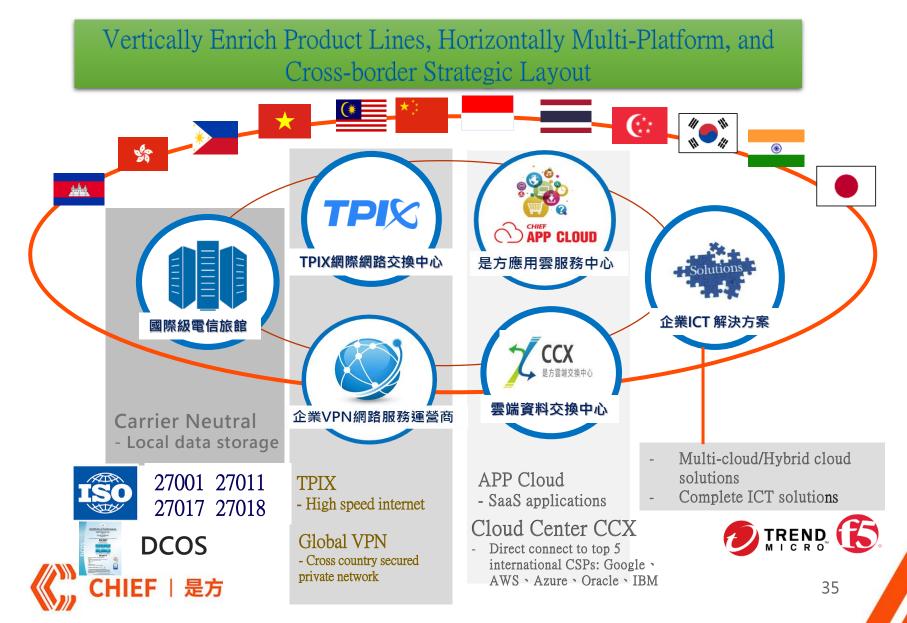

<mark>東亞服務超過10個國家</mark> Partnering over 10 countries in East Asia

### 2.2 L.Y.2 IDC – Digital Convergence Center (Connectivity Hub)



L.Y.2 Data Center 內湖舊宗路



2023 H2 Commercial Service



16,500 sqm Floor Area

**\** 

20 MW Power Capacity



LRB Seismic Isolation Design (A series magnitude 7.0 earthquakes)

Floor Loading 2,000 kg/m<sup>2</sup>



Green/Smart Building Design

### 2.3 Attract Global Service Providers to Set up **Regional Data Service Center at L.Y.2**



### 2.4 Expand International Backbone and Corporate with East Asia Countries Operators



### 2.5 Three Rings for Service MAP (Sufficient Domestic and Foreign Fiber Optic Cable Resources)



## 2.6 Smart Health Service <sup>r</sup> Chief i Health App <sub>J</sub>



### 2.7 Four Product Lines to Drive Growth Curve



## 2.8 Chief Telecom Flywheel



### V East Asia Digital Convergence and Al Cloud Business Application Center







# Thank You https://www.chief.com.tw