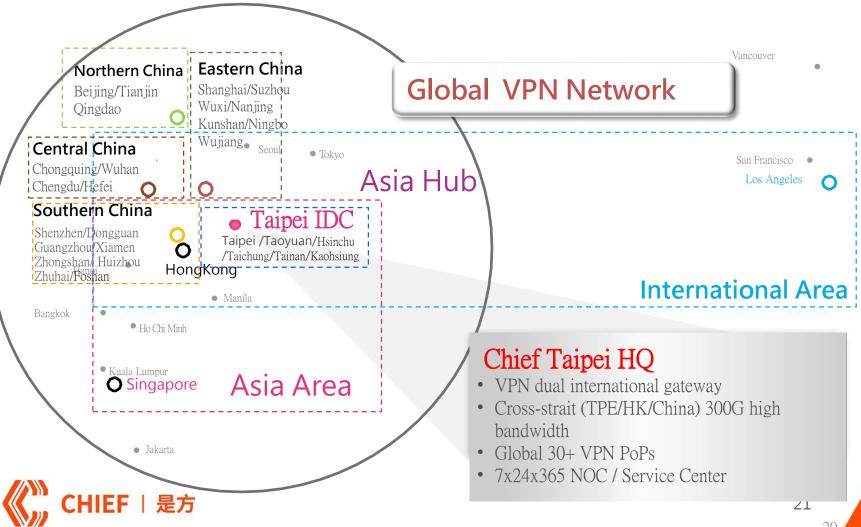

## 2.3 Global VPN (virtual private network) Service With forward-looking network deployment and complete enterprise solutions to expand global VPN

services.