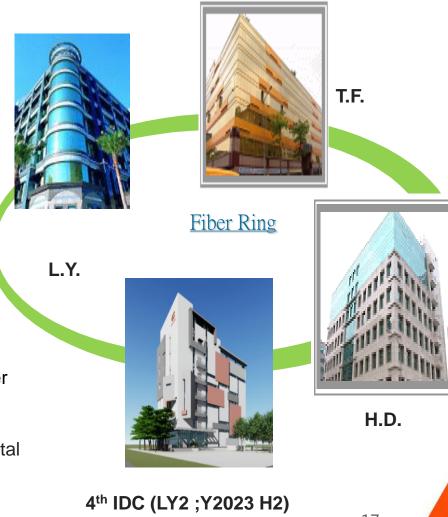

# 1. Chief Profile

- Founded in 1991
- Capital NT\$704,596,310
- Major Products: IDC, Cloud, Data, Voice services
- Type II Telecom Licenses issued by NCC, and became Telecom operator in Aug. 2021 based on NCC new Telecom Act. The services include ISP \ VPN \ Internet \ ISR \ 070 VoIP \ bandwidth B&S, etc.
- Carrier Neutral IDC : Existing LY > HD > TF three buildings with 30,000 square meters, 4<sup>th</sup> IDC building expected to be in service in 2023.
- Included in MSCI Global Small Cap Index

### 2.2 L.Y.2 IDC – Digital Convergence Center (Connectivity Hub)

L.Y.2 Data Center 內湖舊宗路

2023 H2 Commercial Service

16,500 sqm Floor Area

**\** 

20 MW Power Capacity

LRB Seismic Isolation Design (A series magnitude 7.0 earthquakes)