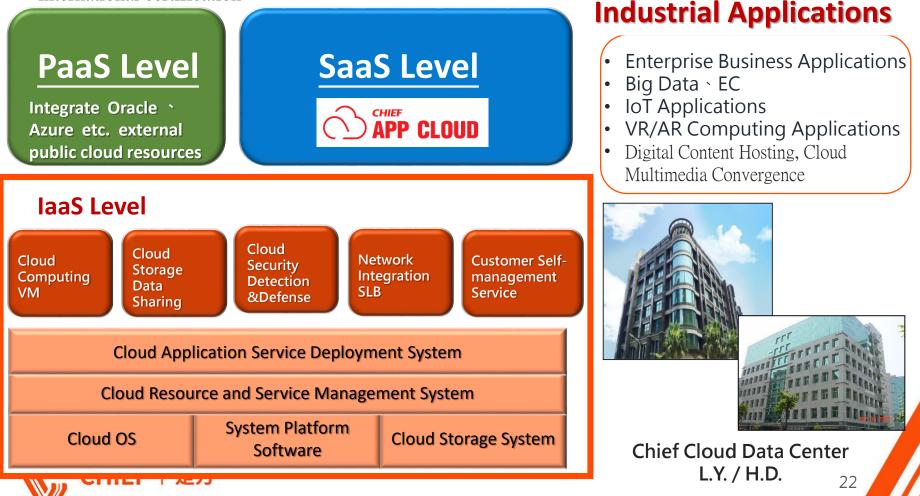

# **3.1 Comprehensive Cloud Solutions**

### IaaS (Infrastructure as a Service) Solution

### CCX (Chief Cloud Exchange) service & Hybrid Cloud Solutions