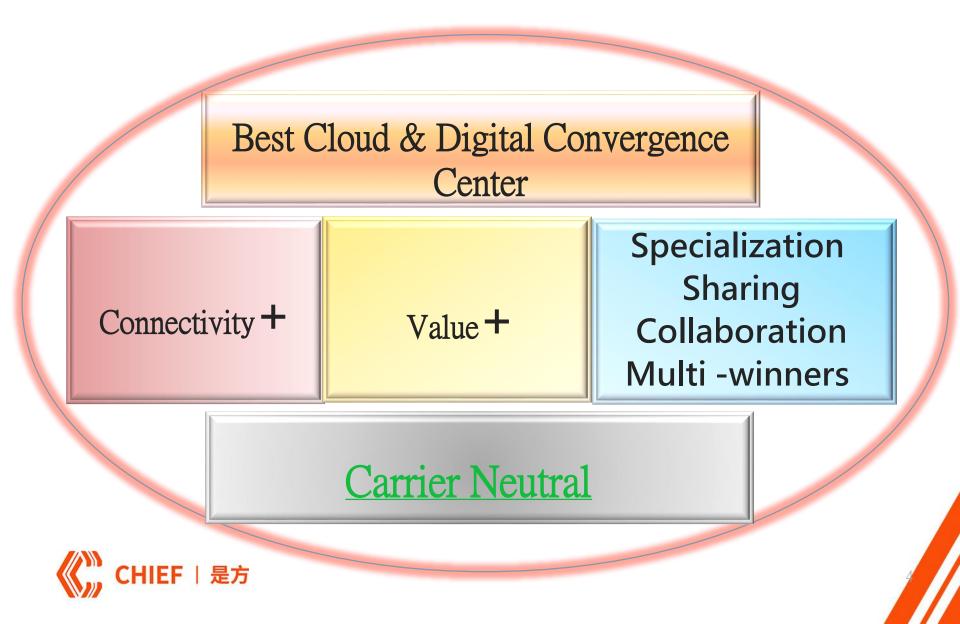

# Chief Company Introduction

Stock Code: 6561

# I. Company Profile





# 1. Chief Profile

- Founded in 1991
- Capital NT\$704,596,310
- Major Products: IDC, Cloud, Data, Voice services
- Type II Telecom Licenses issued by NCC, and became Telecom operator in Aug. 2021 based on NCC new Telecom Act. The services include ISP \ VPN \ Internet \ ISR \ 070 VoIP \ bandwidth B&S, etc.
- Carrier Neutral IDC : Existing LY > HD > TF three buildings with 30,000 square meters, 4<sup>th</sup> IDC building expected to be in service in 2023.
- Included in MSCI Global Small Cap Index





# 2. Company History





# 3. Company Positioning



## 4. TPCX Taipei Cable Exchange Center

- Private cables (NCC licensed Pacnet/Telstra, TIGC, Reach, GCX) and consortium cables are connected in Chief IDC site, most of fixed network operators in Taiwan all set up PoPs in Chief IDC site for submarine cable interconnection.
- Chief TPCX is only one place to leverage Consortium cables and private cables in Taiwan .
- International domestic operators and enterprise customers can get high cost performance network services from Chief.



## 5. Taipei Internet Exchange Center(TPIX)



# 6. Chief Cloud Exchange (CCX)

CCX provides direct connect to global cloud service platform with high security, high speed, and low latency of the private connection quality.

- Transnational 
  > multi-cloud 
  > hybrid-cloud high speed direct connect.
- Servi