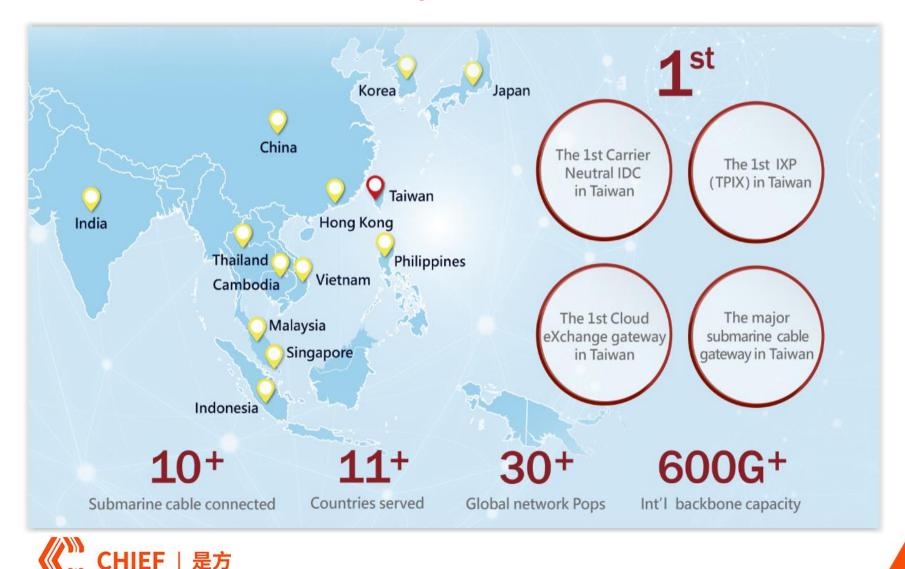

### 2.5 Three Rings for Service MAP (Sufficient Domestic and Foreign Fiber Optic Cable Resources)