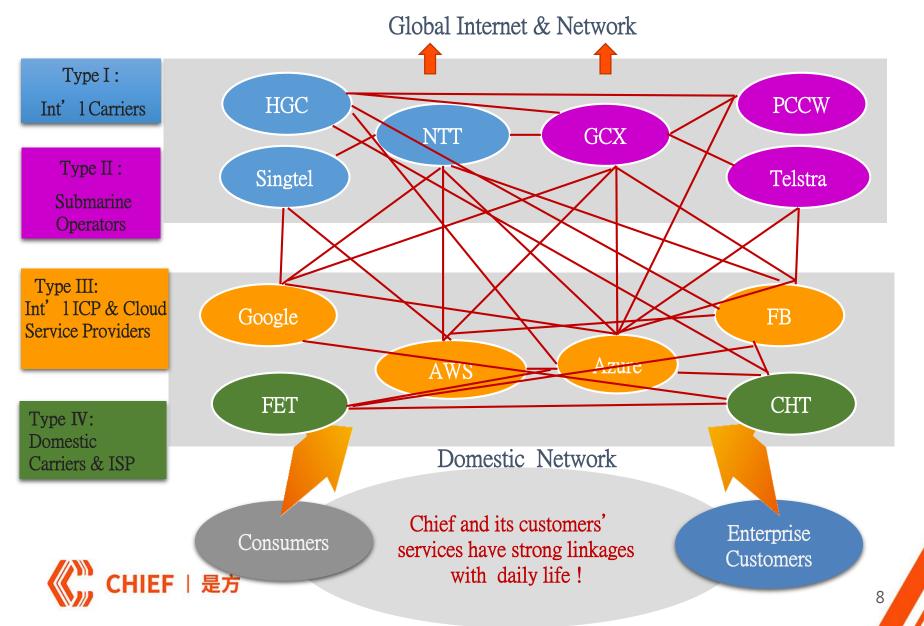

## 8. Clustering Magnetic Attraction Effect

Chief Telecom is based on carrier neutral position to attract domestic and international carriers, submarine cable operators, content providers and cloud service providers for colocation in Chief IDC buildings. With the business development model of platform economy and member economy co-prosperity and coexistence, combined with the tele-market and the cloud industry chain, it naturally forms a customer cluster magnetism effect.