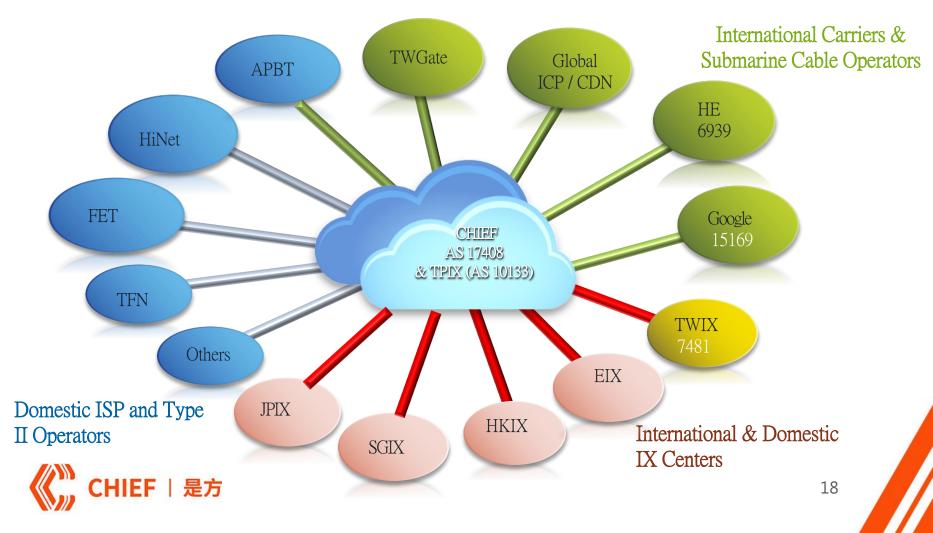

## 5. Taipei Internet Exchange Center(TPIX)

## 4. TPCX Taipei Cable Exchange Center

- Private cables (NCC licensed Pacnet/Telstra, TIGC, Reach, GCX) and consortium cables are connected in Chief IDC site, most of fixed network operators in Taiwan all set up PoPs in Chief IDC site for submarine cable interconnection.
- Chief TPCX is only one place to leverage Consortium cables and private cables in Taiwan .
- International domestic operators and enterprise customers can get high cost performance network services from Chief.