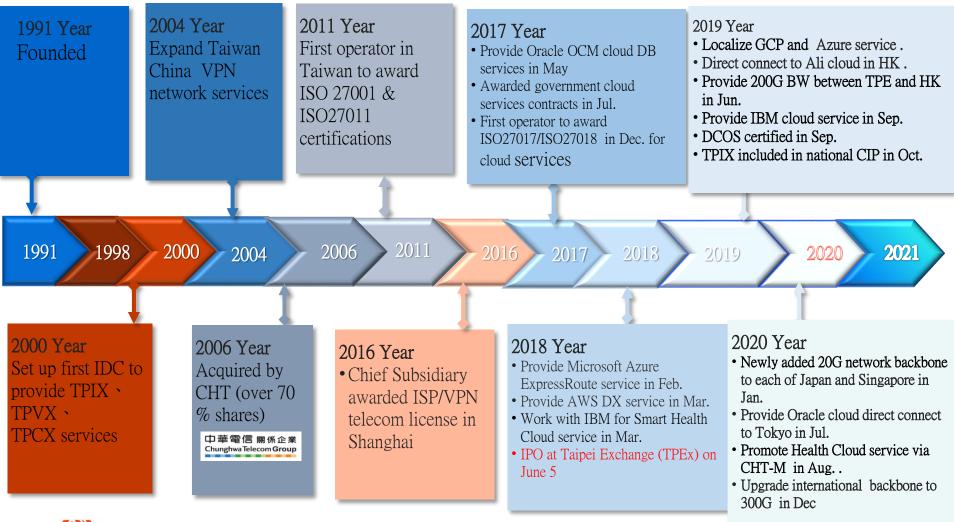

# Chief Company Introduction

Stock Code: 6561

# I. Company Profile





# 1. Chief Profile

- Founded in 1991
- Capital NT\$704,596,310
- Major Products: IDC, Cloud, Data, Voice services
- Type II Telecom Licenses issued by NCC, and became Telecom operator in Aug. 2021 based on NCC new Telecom Act. The services include ISP \ VPN \ Internet \ ISR \ 070 VoIP \ bandwidth B&S, etc.
- Carrier Neutral IDC : Existing LY > HD > TF three buildings with 30,000 square meters, 4<sup>th</sup> IDC building expected to be in service in 2023.
- Included in MSCI Global Small Cap Index





# 2. Company History





# 3. Company Positioning



## 4. TPCX Taipei Cable Exchange Center

- Private cables (NCC licensed Pacnet/Telstra, TIGC, Reach, GCX) and consortium cables are connected in Chief IDC site, most of fixed network operators in Taiwan all set up PoPs in Chief IDC site for submarine cable interconnection.
- Chief TPCX is only one place to leverage Consortium cables and private cables in Taiwan .
- International domestic operators and enterprise customers can get high cost performance network services from Chief.



## 5. Taipei Internet Exchange Center(TPIX)



# 6. Chief Cloud Exchange (CCX)

CCX provides direct connect to global cloud service platform with high security, high speed, and low latency of the private connection quality.

- Transnational 
  > multi-cloud 
  > hybrid-cloud high