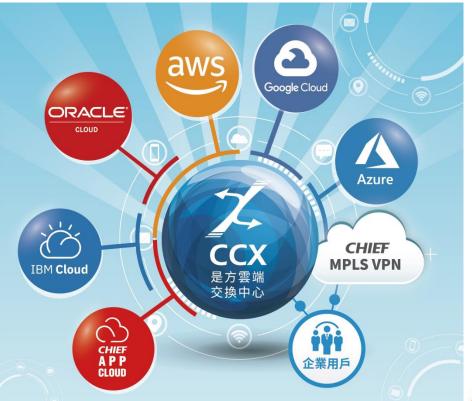

# 6. Chief Cloud Exchange (CCX)

CCX provides direct connect to global cloud service platform with high security, high speed, and low latency of the private connection quality.

- Transnational 
  > multi-cloud 
  > hybrid-cloud high speed direct connect.
- Service POPs include Taipei 

   Hong Kong
   Japan
   and
   Singapore.
- Provides 500M above bandwidth with AWS direct connect.
- IDC provides direct connect to dual GCP zones.
- Provide public cloud high-speed upload service: massive data migration, high-speed transmission without traffic jams.