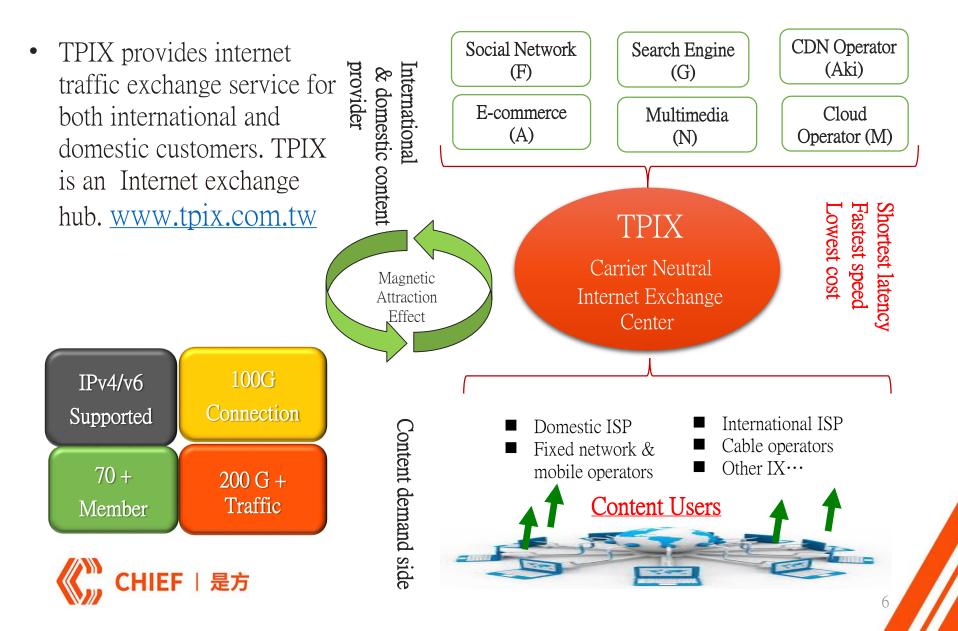

dth B&S, etc.
- Carrier Neutral IDC : Existing LY > HD > TF three buildings with 30,000 square meters, 4<sup>th</sup> IDC building expected to be in service in 2023.
- Included in MSCI Global Small Cap Index





# 2. Company History





# 3. Company Positioning



## 4. TPCX Taipei Cable Exchange Center

- Private cables (NCC licensed Pacnet/Telstra, TIGC, Reach, GCX) and consortium cables are connected in Chief IDC site, most of fixed network operators in Taiwan all set up PoPs in Chief IDC site for submarine cable interconnection.
- Chief TPCX is only one place to leverage Consortium cables and private cables in Taiwan .
- International domestic operators and enterprise customers can get high cost performance network services from Chief.



## 5. Taipei Internet Exchange Center(TPIX)



# 6. Chief Cloud Exchange (CCX)

CCX provides direct connect to global cloud service platform with high security, high speed, and low latency of the private connection quality.

- Transnational 
  > multi-cloud 
  > hybrid-cloud high speed direct connect.
- Service POPs include Taipei 

   Hong Kong
   Japan
   and
   Singapore.
- Provides 500M above bandwidth with AWS direct connect.
- IDC provides direct connect to dual GCP zones.
- Provide public cloud high-speed upload service: massive data migration, high-speed transmission without traffic jams.





## 7. Tele Market Place (Platform+Connectivity)



## 8. Clustering Magnetic Attraction Effect



Chief Telecom is based on carrier neutral position to attract domestic and international carriers, submarine cable operators, content prov