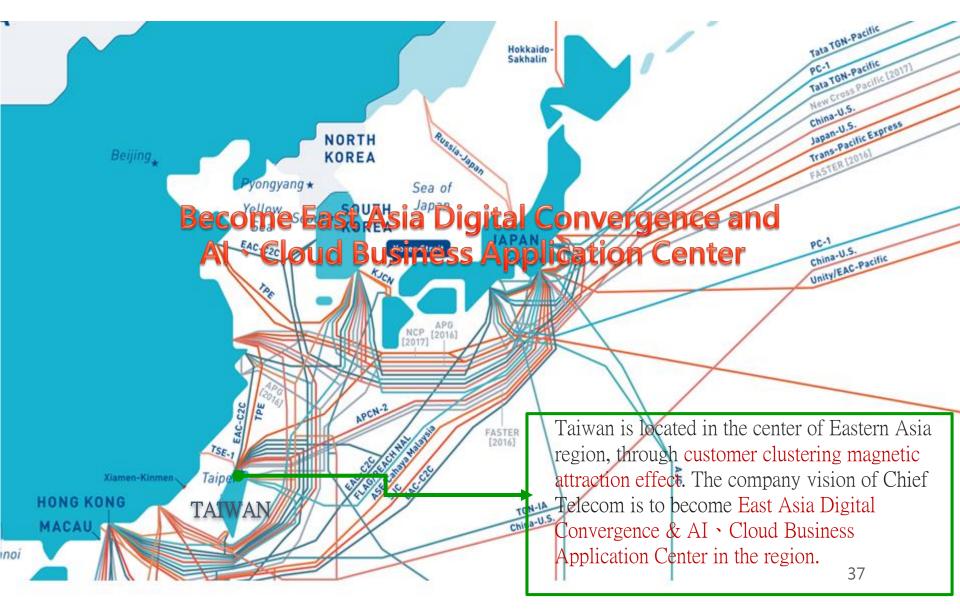

## 8. Clustering Magnetic Attraction Effect

Chief Telecom is based on carrier neutral position to attract domestic and international carriers, submarine cable operators, content providers and cloud service providers for colocation in Chief IDC buildings. With the business development model of platform economy and member economy co-prosperity and coexistence, combined with the tele-market and the cloud industry chain, it naturally forms a customer cluster magnetism effect.

### V East Asia Digital Convergence and Al Cloud Business Application Center