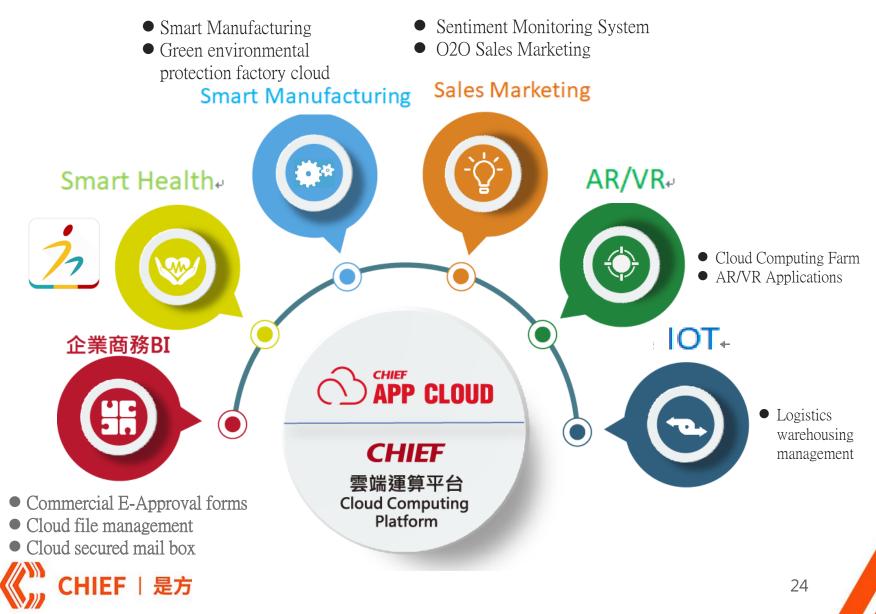

### Common Cloud Applications

Security syslog analysis and management email box and audit • e-form • file storage and sharing • CRM • HRM

### Industry Type Cloud Applications

Intelligent manufacturing varehousing and supply chain management Votor B2B O2O marketing varehousing of the social media big data analysis VR/AR applications