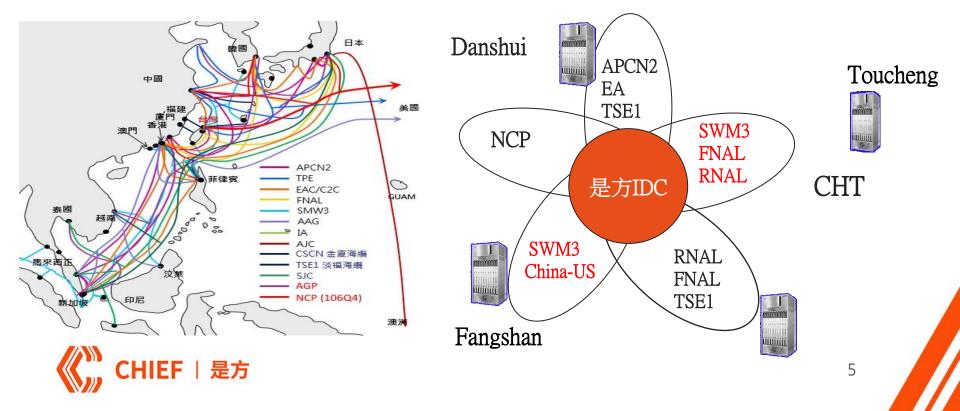

## 4. TPCX Taipei Cable Exchange Center

- Private cables (NCC licensed Pacnet/Telstra, TIGC, Reach, GCX) and consortium cables are connected in Chief IDC site, most of fixed network operators in Taiwan all set up PoPs in Chief IDC site for submarine cable interconnection.
- Chief TPCX is only one place to leverage Consortium cables and private cables in Taiwan .
- International domestic operators and enterprise customers can get high cost performance network services from Chief.

## 5. Taipei Internet Exchange Center(TPIX)