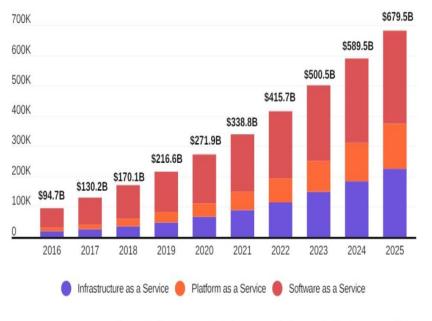

### 1.1 Global Cloud Service and IDC Service Market Trend

Public cloud revenues by segment, from 2016 to 2025 (in million U.S. dollars)

Source: Statista (Forecast adjusted for the expected impact of COVID-19), January 2021

Note 1: Amazon(32%)/Microsoft(18)/Google(6)/IBM(5)/Alibaba top 5 CSPs account <u>for 2/3</u> public cloud market. 2020~2025 <u>CAGR 20%</u> for global cloud market in 2020~2025. Note 2: <u>CAGR 11%</u> for global IDC market in 2020~2028.