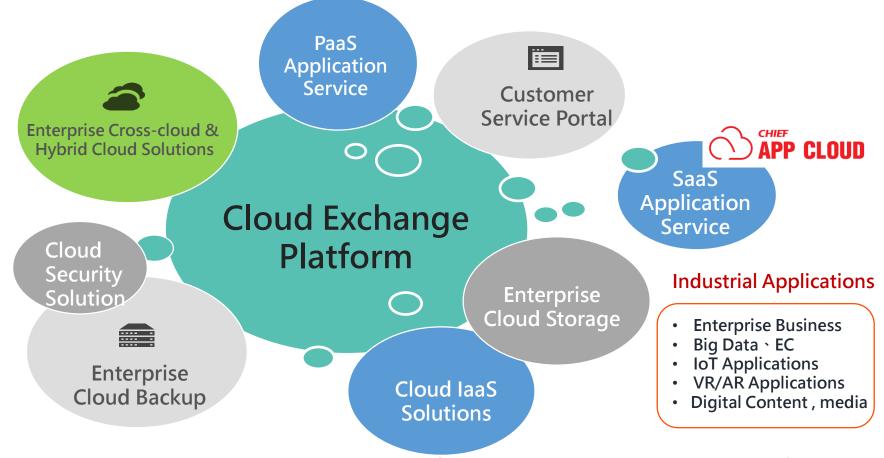

### 3.1 Cloud Service \_Comprehensive Solution

All cloud data is stored domestically, which meets information security and audit requirements (the principle of cloud data landing)

Passed ISO27017/27018 cloud security and public cloud personal information protection standards

### 3.2 Cloud Service \_SaaS Application