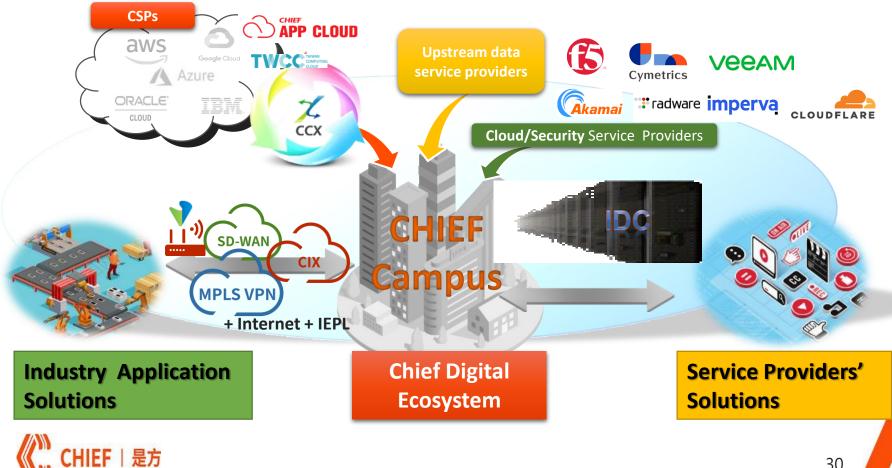

### 6. Provide total solution to Satisfy\_ Cloud + **Network+ Security Demands**

#### Chief Campus Service : from Point to Line and to Area