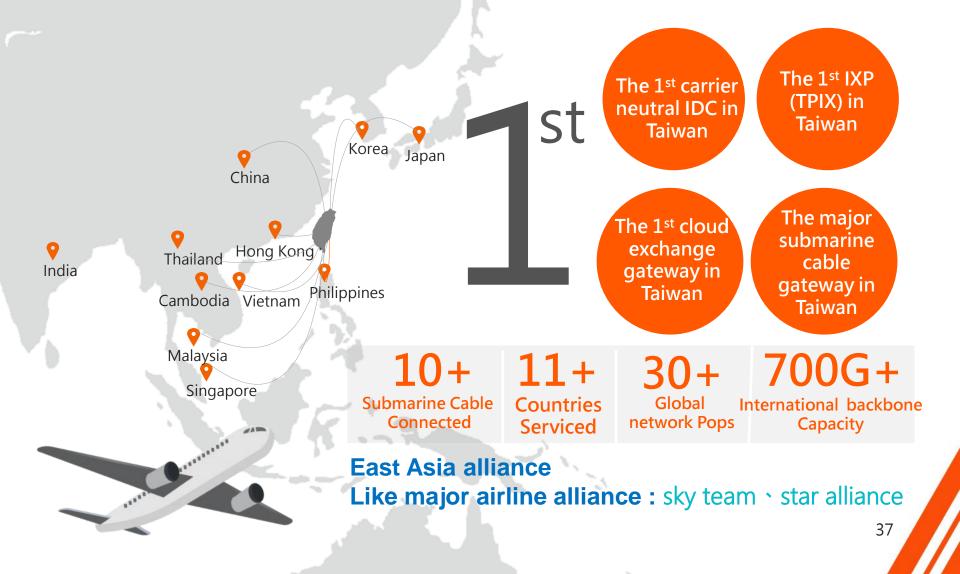

## 4.1 Taipei Cable Exchange Center (TPCX)

- Private cables (NCC licensed Pacnet/Telstra, TIGC, Reach, GCX) and consortium cables are connected in Chief IDC site, most of fixed network operators all set up PoPs in Chief IDC site for submarine cable interconnection.
- Chief TPCX is only one place to leverage Consortium cables and private cables in Taiwan .
- International, domestic operators and enterprise customers can get high cost performance network services from Chief.

## 4.2 Taipei Internet Exchange Center (TPIX)

TPIX provides internet traffic exchange service for both international and domestic customers. TPIX is a world class Internet exchange hub.