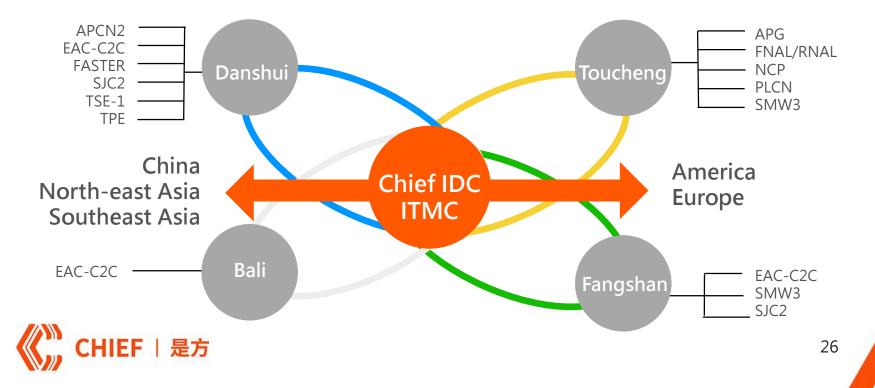

## 4.1 Taipei Cable Exchange Center (TPCX)

- Private cables (NCC licensed Pacnet/Telstra, TIGC, Reach, GCX) and consortium cables are connected in Chief IDC site, most of fixed network operators all set up PoPs in Chief IDC site for submarine cable interconnection.
- Chief TPCX is only one place to leverage Consortium cables and private cables in Taiwan .
- International, domestic operators and enterprise customers can get high cost performance network services from Chief.

## 4.2 Taipei Internet Exchange Center (TPIX)

TPIX provides internet traffic exchange service for both international and domestic customers. TPIX is a world class Internet exchange hub.