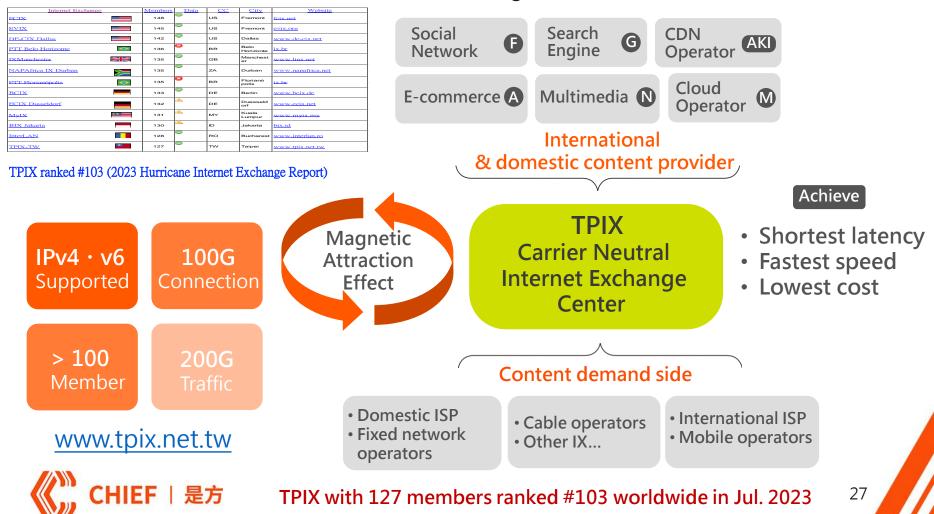

## 4.2 Taipei Internet Exchange Center (TPIX)

TPIX provides internet traffic exchange service for both international and domestic customers. TPIX is a world class Internet exchange hub.