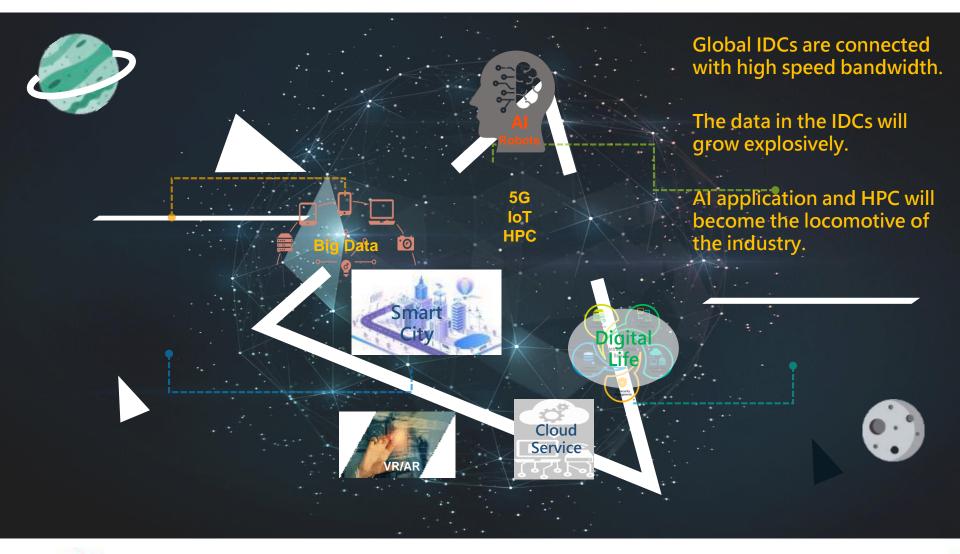

### 9.. Imagine Future Global Trends of Digitalization

TSE-

Taipe

TALWAN

Taiwan is located in the center of Eastern Asia region, through customer clustering magnetic attraction effect. The company vision of Chief **Telecom is to become East** Asia Digital Convergence & **AI** · Cloud Application Center.