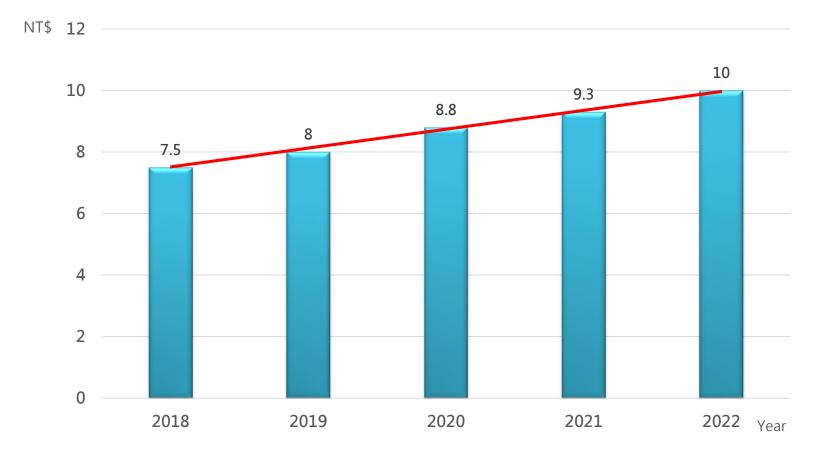

## 3. Percentage of Dividends

Note: 2022dividends include 9 dollars cash dividends plus one dollar stock dividend 15 (total 10 dollars)