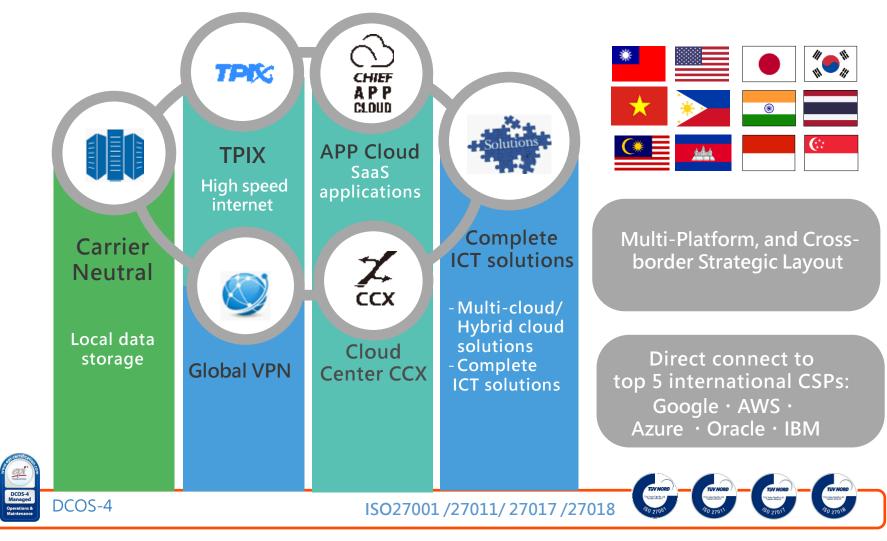

## 1.1 IDC Colocation Services – Carrier Neutral

- World-class carrier neutral IDC to provide high quality IDC services
  - World-class IDC SLA
  - Customized design and deployment
  - 7X24hrs NOC
  - ISO & DCOS certified
- Complete connection for domestic/international optical network
  - Fiber ring among four buildings to provide ultrahigh speed bandwidth
  - >International submarine cable connection center
  - ➢Richest resources for local loop access
- Similar foreign IDC service providers:

### 2.1 Data Service \_ Global Internet Service

- Complete resources of domestic bandwidth and international bandwidth
- An important internet service hub in Taiwan

### 2.2 Data Service Global IPLC & VPN (virtual private network)

With forward-looking network deployment and complete enterprise solutions to expand global VPN services.

### 3.1 Cloud Service \_Comprehensive Solution

All cloud data is stored domestically, which meets information security and audit requirements (the principle of cloud data landing)

Passed ISO27017/27018 cloud security and public cloud personal information protection standards

### 3.2 Cloud Service \_SaaS Application