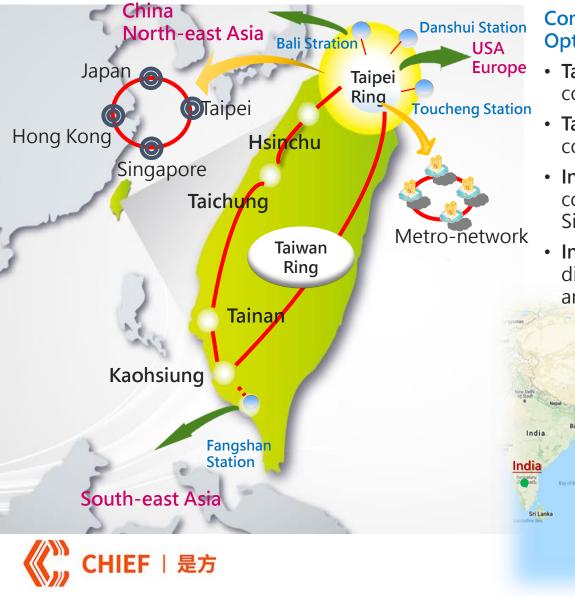

### 2.3 Three Rings \_ Link Domestic and International Network

#### Complete Domestic and International Optical Networks

- Taipei Ring: optical fiber network to connect 4 IDC buildings
- Taiwan Ring: optical fiber network to connect 5 science industries parks
- International Ring: High bandwidth to connect to Tokyo, Hong Kong and Singapore
- International Submarine Cable Center : direct connect to USA, Europe, East Asia and China