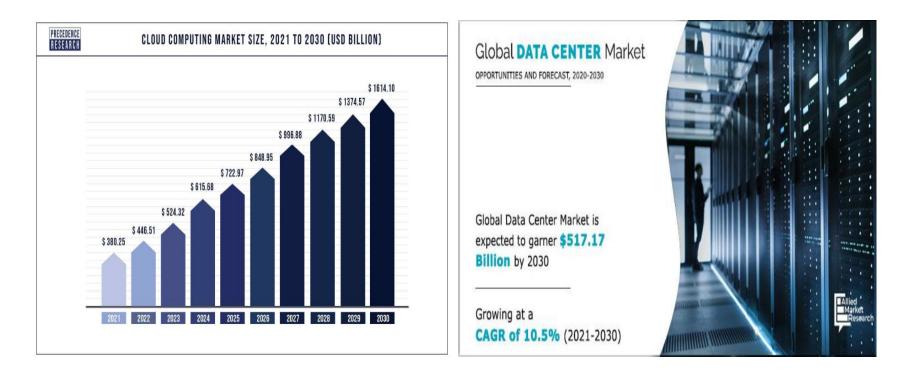

## 1. Global Cloud and IDC Market Trends

Note1: Global cloud service market in 2022~2030 CAGR 17.43% (Precedence Research); Amazon(34%)/Microsoft(21%)/Google(11%)/Alibaba(5%)/ IBM(3%) Top 5 CSPs account for 2/3 public cloud market (Synergy Research Group) °

Note 2: Global IDC service market in 2021~2030 CAGR 10.5% (Allied Market Research) •