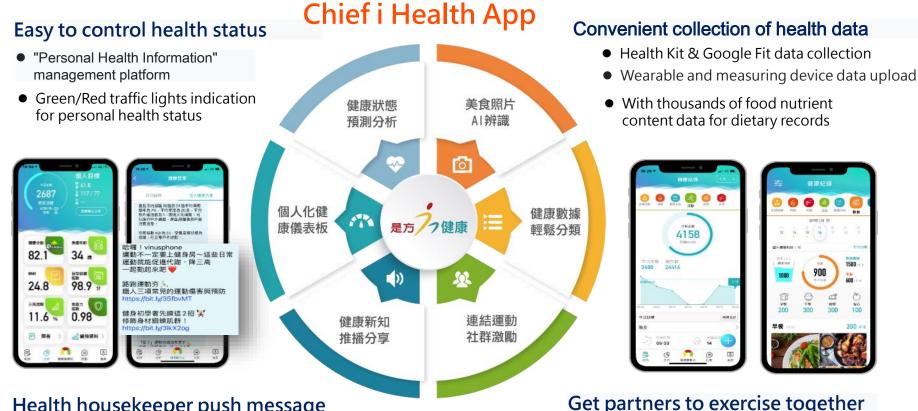

### 3.2 Cloud Service \_SaaS Application

#### Health housekeeper push message

- Provide selected articles every day to accompany you in taking care of your health
- Combining weather information and air quality index to provide personal exercise advice

Link activity records with community interaction and

fun competitions. The process of pursuing health

can also be fun.