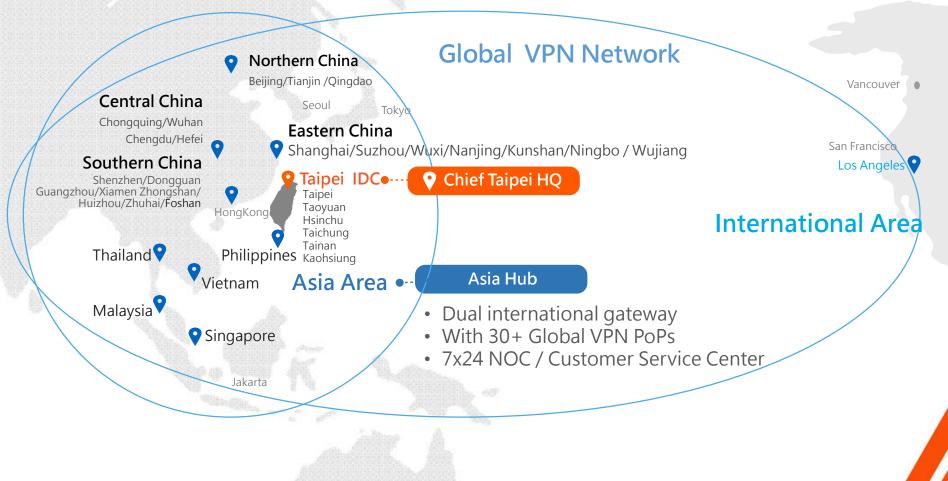

### 2.3 Three Rings \_ Link Domestic and International Network

#### Complete Domestic and International Optical Networks

- Taipei Ring: optical fiber network to connect 4 IDC buildings
- Taiwan Ring: optical fiber network to connect 5 science industries parks
- International Ring: High bandwidth to connect to Tokyo, Hong Kong and Singapore
- International Submarine Cable Center : direct connect to USA, Europe, East Asia and China

### 2.4 Expand International Backbone and Cooperate with Partners in East Asia

JAPAN

FASTER [2016]

TGN-IA

China-U.S.

Tokvo\*

Sea of Japan

Korea Strait