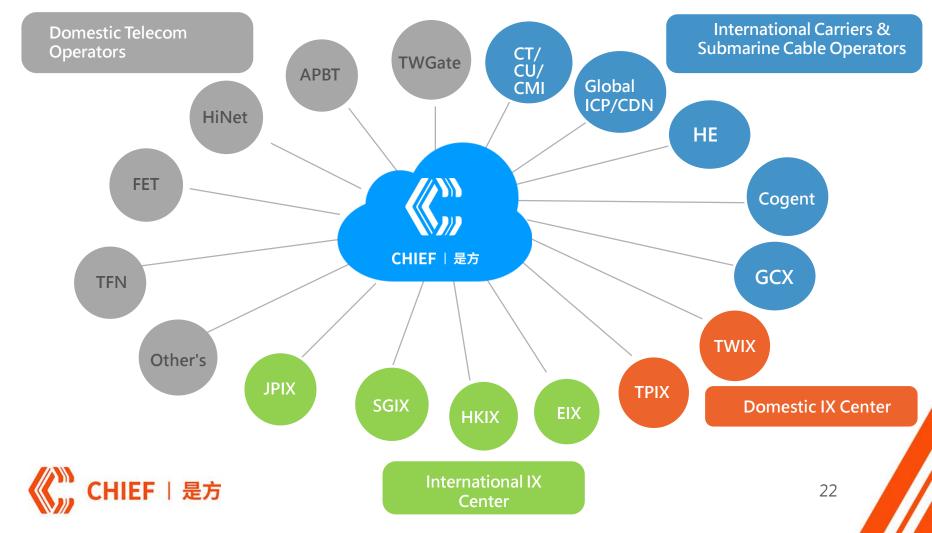

## 4.1 Taipei Cable Exchange Center (TPCX)

- Private cables (NCC licensed Pacnet/Telstra, TIGC, Reach, GCX) and consortium cables are connected in Chief IDC site, most of fixed network operators all set up PoPs in Chief IDC site for submarine cable interconnection.
- Chief TPCX is only one place to leverage Consortium cables and private cables in Taiwan .
- International, domestic operators and enterprise customers can get high cost performance network services from Chief.

## 4.2 Taipei Internet Exchange Center (TPIX)

TPIX provides internet traffic exchange service for both international and domestic customers. TPIX is a world class Internet exchange hub.