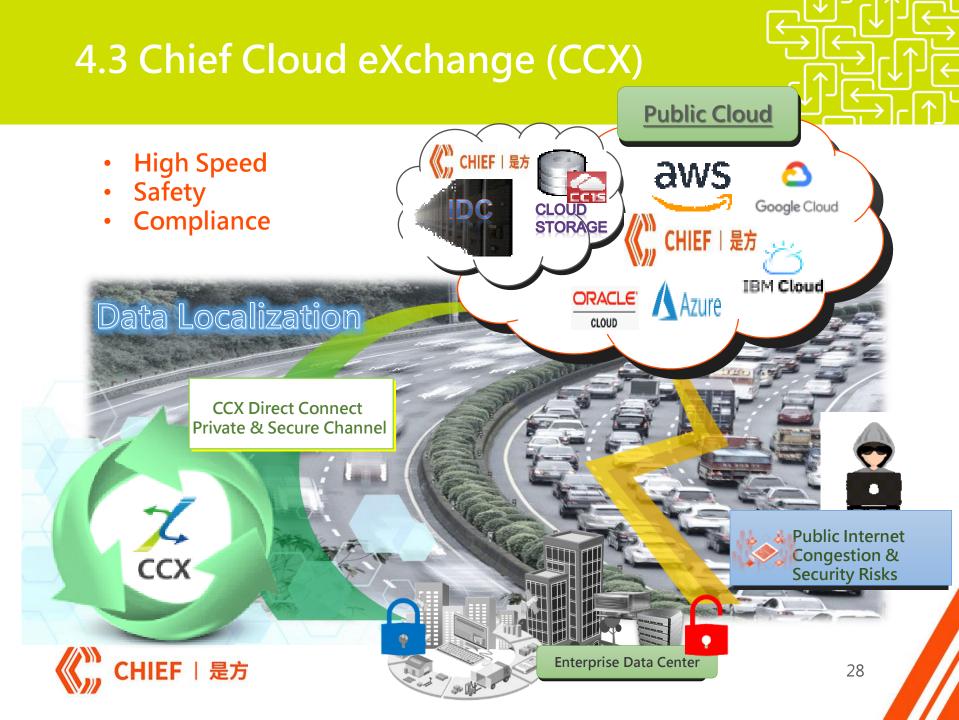

### 3.1 Cloud Service \_Comprehensive Solution

All cloud data is stored domestically, which meets information security and audit requirements (the principle of cloud data landing)

Passed ISO27017/27018 cloud security and public cloud personal information protection standards