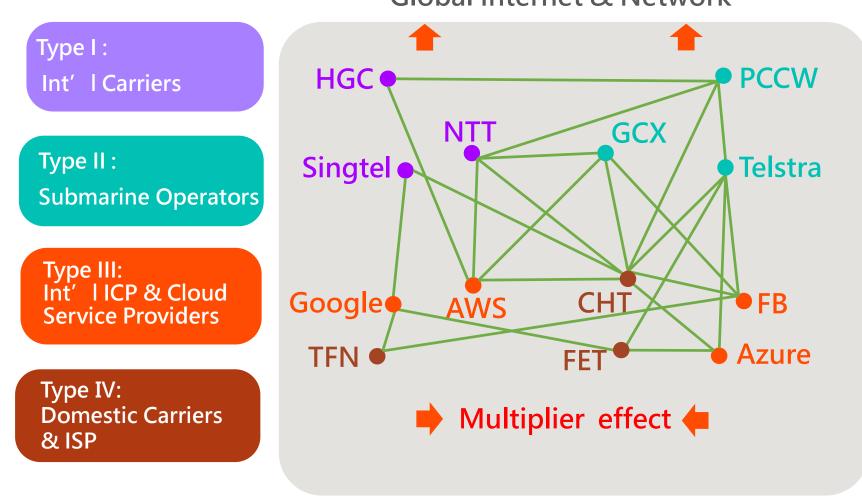

# 5. Connectivity+ (Telecom Network Cloud Global Internet & Network

HIEF | 是方

Solve Expensive Last Mile Issue