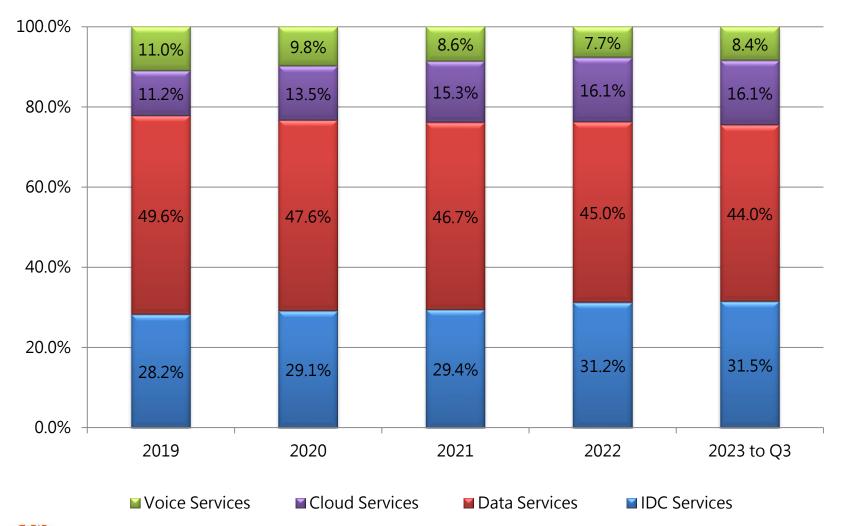

n**

Work with service providers to provider integrated solutions, such as Microsoft Teams.



## 6. Provide total solution to Satisfy\_ Cloud + Network+ Security Demands

Chief Campus Service: from Point to Line and to Area



**Industry Application Solutions** 

Chief Digital Ecosystem Service Providers'
Solutions



#### 7. Multi-Product to Drive Growth Curve





**CHAPTER 3** 

### Recent Years Finance Performance

- Revenue & Gross Margin
- Net Margin & EPS
- Percentage of Dividends
- Product Service Revenue Percentage

### 1. Revenue & Gross Margin

Unit: NT\$K





### 2. Net Margin & EPS

Unit: NT\$





### 3. Percentage of Dividends





Note: 2022 dividends include 9 dollars cash dividends plus one dollar stock dividend 31 (total 10 dollars)

### 4. Product Revenue Percentage





### 5. Chief Telecom Flywheel



**CHAPTER 4** 

Industrial Trends and Operational Focus

#### 1. Global Cloud and IDC Market Trends





Note1: Global cloud service market in 2022~2030 CAGR 17.43% (Precedence Research); Amazon(34%)/Microsoft(21%)/Google(11%)/Alibaba(5%)/ IBM(3%) Top 5 CSPs account for 2/3 public cloud market (Synergy Research Group) •

Note 2: Global IDC service market in 2021~2030 CAGR 10.5% (Allied Market Research)



### 2.1 Business Development Focus

**Chief Campus** 

Taiwan island-wide optical ring

**Smart Health Service** 

4thIDC(LY2)

Domestic and International Symbolic Leading Customers

> East Asia Alliance



**Cloud Service Hub** 

Expand CCX and Cloud Partners

Enrich Network and Telecom Resources

Expand TPIX and International Network Backbone Ring

S