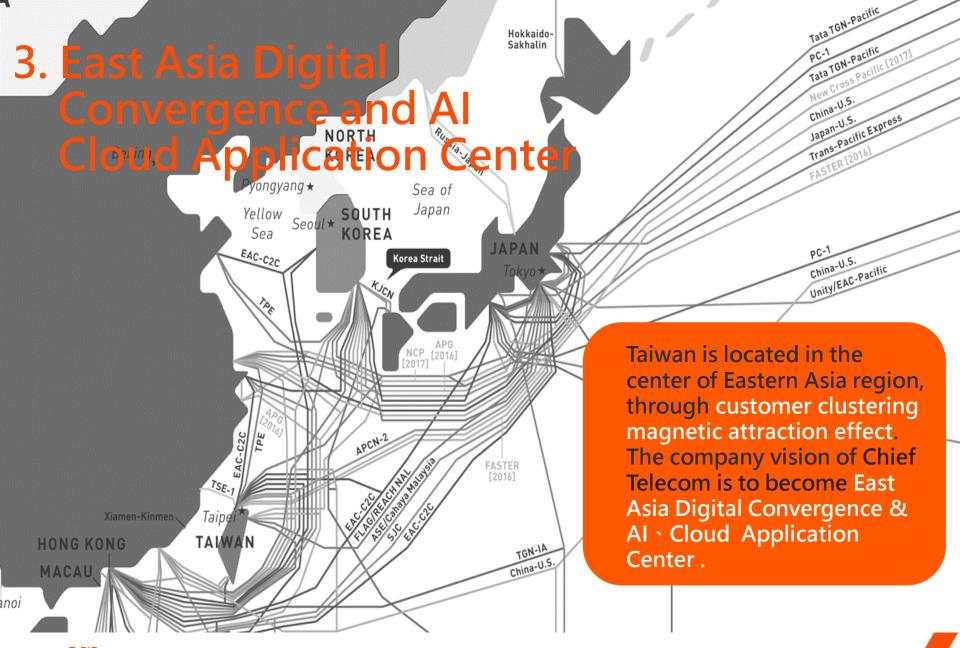

## 1.2 Located in The Center of East Asia to Attract Global Service Providers

### 6. Value + (Clustering Magnetic Attraction Effect)