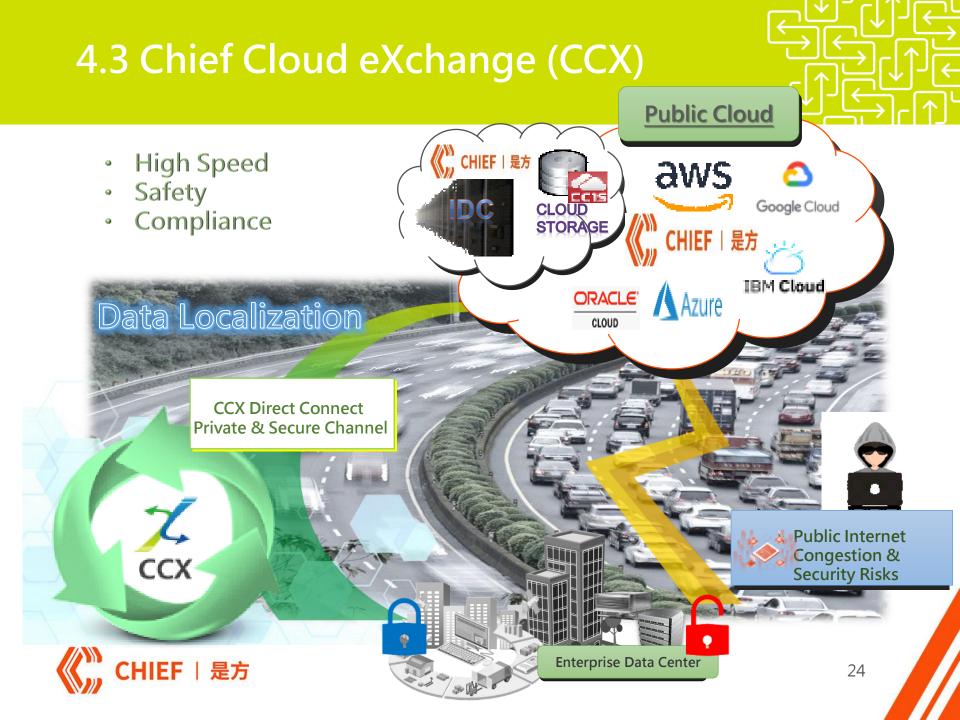

### 3.1 Cloud Service Comprehensive Solution

- All cloud data is stored domestically, which meets information security and audit requirements (the principle of cloud data landing)
- Passed ISO27017/27018 cloud security and public cloud personal information protection standards

### 3.2 Chief Global Bare Metal Cloud Services