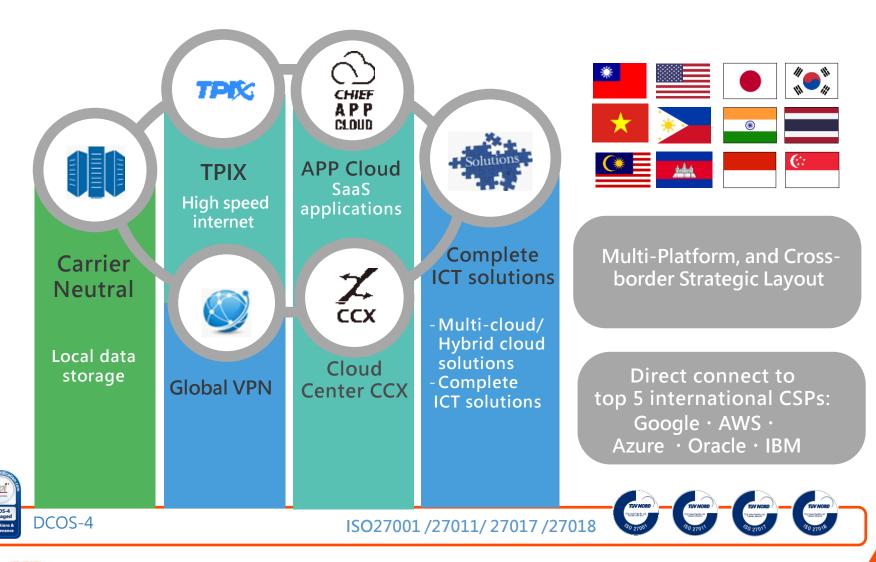

#### 1.1 IDC Colocation Services – Carrier Neutral

- World-class carrier neutral IDC to provide high quality IDC services
  - World-class IDC SLA
  - Customized design and deployment
  - > 7X24hrs NOC
  - > ISO & DCOS certified
- Complete connection for domestic/international optical network
  - > Fiber ring among four buildings to provide ultrahigh speed bandwidth
  - ➤ International submarine cable connection center
  - ➤ Richest resources for local loop access
- Similar foreign IDC service providers:
  - Equinix · Coresite · Qts · Sakura · GDSDigital Realty

### 2.1 Data Service \_ Global Internet Service

- Complete resources of domestic bandwidth and international bandwidth
- An important internet service hub in Taiwan

## 2.2 Data Service Global IPLC & VPN (virtual private network)

With forward-looking network deployment and complete enterprise solutions to expand global VPN services.

### 3.1 Cloud Service Comprehensive Solution

- All cloud data is stored domestically, which meets information security and audit requirements (the principle of cloud data landing)
- Passed ISO27017/27018 cloud security and public cloud personal information protection standards

### 4.1 Taipei Cable Exchange Center (TPCX)

- Private cables (NCC licensed Pacnet/Telstra, TIGC, Reach, GCX) and consortium cables are connected in Chief IDC site, most of fixed network operators all set up PoPs in Chief IDC site for submarine cable interconnection.
- Chief TPCX is only one place to leverage Consortium cables and private cables in Taiwan.
- International, domestic operators and enterprise customers can get high cost performance network services from Chief.

### 4.2 Taipei Internet Exchange Center (TPIX)

TPIX provides internet traffic exchange service for both international and domestic customers. TPIX is a world class Internet exchange hub.

| Rank | Internet Exchange   |          | Members | Country | City              | Website           |
|------|---------------------|----------|---------|---------|-------------------|-------------------|
| #94  | PTT Belo Horizonte  | <b>(</b> | 139     | BR      | Belo<br>Horizonte | ix.br             |
| #95  | PTT Florianópolis   | <b>(</b> | 138     | BR      | Florianópolis     | ix.br             |
| #95  | BIX Jakarta         |          | 138     | ID      | Jakarta           | bix.id            |
| #97  | IXManchester        |          | 137     | GB      | Manchester        | www.linx.net      |
| #98  | TPIX-TW             |          | 133     | TW      | Taipei            | www.tpix.net.tw   |
| #98  | BCIX                |          | 133     | DE      | Berlin            | www.bcix.de       |
| #98  | NAPAfrica IX Durban | $\succ$  | 133     | ZA      | Durban            | www.napafrica.net |
| #101 | ECIX Dusseldorf     |          | 132     | DE      | Duesseldorf       | www.ecix.net      |
| #102 | MyIX                |          | 131     | MY      | Kuala Lumpur      | www.myix.my       |