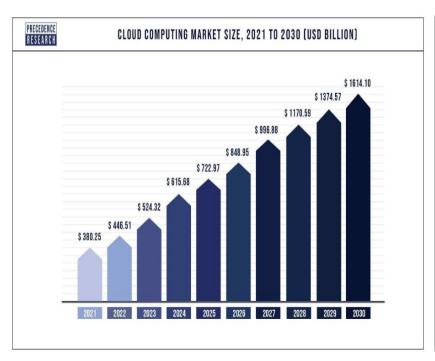

#### 1. Global Cloud and IDC Market Trends

Note1: Global cloud service market in 2022~2030 CAGR 17.43% (Precedence Research); Amazon(34%)/Microsoft(21%)/Google(11%)/Alibaba(5%)/ IBM(3%) Top 5 CSPs account for 2/3 public cloud market (Synergy Research Group) •