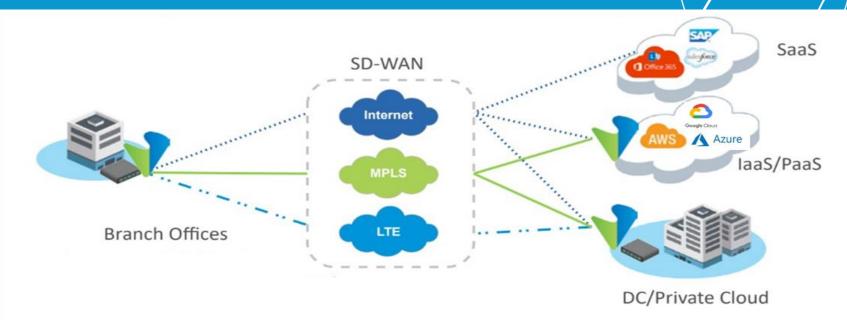

### 2.3 Chief SD-WAN Solutions

- Simple and fast deployment to solve the long deployment time and the expensive cost of the leased line circuits.
- High security network access and control to solve the concerns of the public internet delay,
   packet loss and the information security issues.
- Subscription-based design, highly scalable and flexible to meet enterprise connection needs.
- Through the customer service portal to check the network traffic and usage status in real time.
- Plan to introduce SASE (Secure Access Service Edge) security functions.