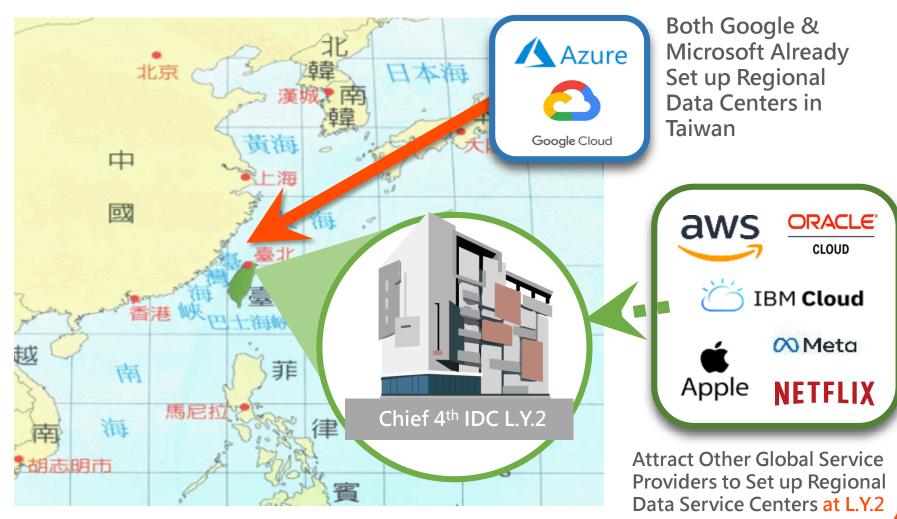

## 1.2 Located in The Center of East Asia to Attract Global Service Providers

### 2.2 L.Y.2 IDC- Digital Convergence Center

2024 Q1 Commercial Service

16,500 sqm Floor Area

20 MW Power Capacity 10KW/Rack design Airflow spec > 150CFM/KW

Floor Loading 2,000 kg/m<sup>2</sup>

LRB Seismic Isolation Design (A series magnitude 7.0 earthquakes)