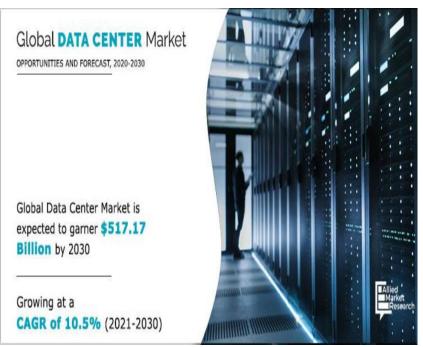

Note 2: Global IDC service market in 2021~2030 CAGR 10.5% (Allied Market Research)