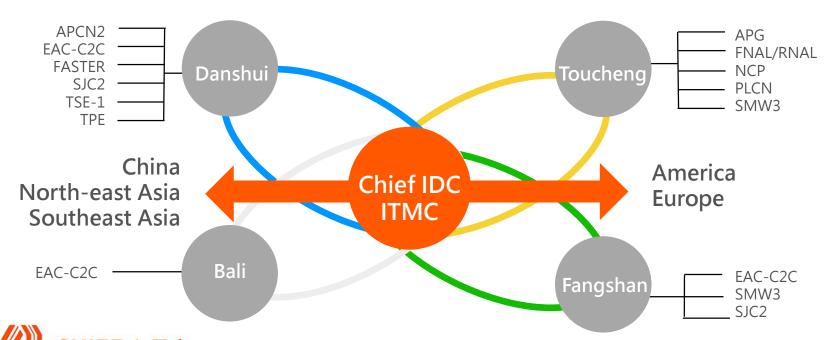

### 4.1 Taipei Cable Exchange Center (TPCX)

- Private cables (NCC licensed Pacnet/Telstra, TIGC, Reach, GCX) and consortium cables are connected in Chief IDC site, most of fixed network operators all set up PoPs in Chief IDC site for submarine cable interconnection.
- Chief TPCX is only one place to leverage Consortium cables and private cables in Taiwan.
- International, domestic operators and enterprise customers can get high cost performance network services from Chief.

### Complete Domestic and International Optical Networks

- Taipei Ring: optical fiber network to connect 4 IDC buildings
- Toucheng Station Taiwan Ring: optical fiber network to connect 5 science industries parks
  - International Ring: High bandwidth to connect to Tokyo, Hong Kong and Singapore
  - International Submarine Cable Center: direct connect to USA, Europe, East Asia and China

# 2.4 Expand International Backbone and Cooperate with Partners in East Asia