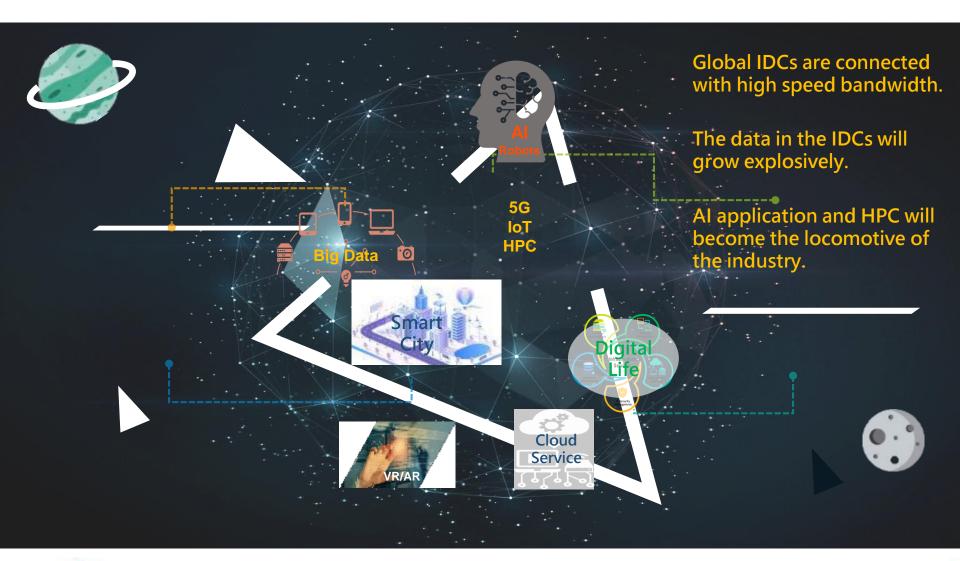

### 9. . Imagine Future Global Trends of Digitalization

### 5. Chief Telecom Flywheel

**CHAPTER 4** 

Industrial Trends and Operational Focus

#### 1. Global Cloud and IDC Market Trends

Note1: Global cloud service market in 2022~2030 CAGR 17.43% (Precedence Research); Amazon(34%)/Microsoft(21%)/Google(11%)/Alibaba(5%)/ IBM(3%) Top 5 CSPs account for 2/3 public cloud market (Synergy Research Group) •

Note 2: Global IDC service market in 2021~2030 CAGR 10.5% (Allied Market Research)