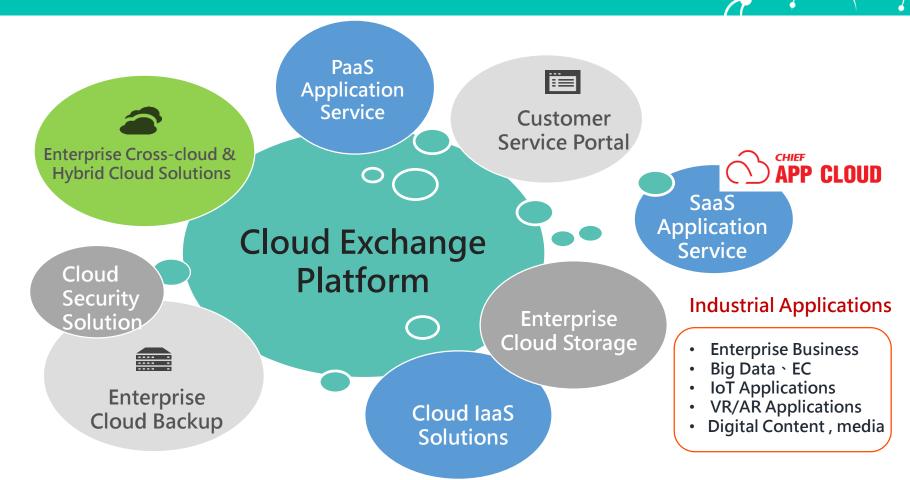

### 3.1 Cloud Service Comprehensive Solution

- All cloud data is stored domestically, which meets information security and audit requirements (the principle of cloud data landing)
- Passed ISO27017/27018 cloud security and public cloud personal information protection standards

### 3.2 Chief Global Bare Metal Cloud Services