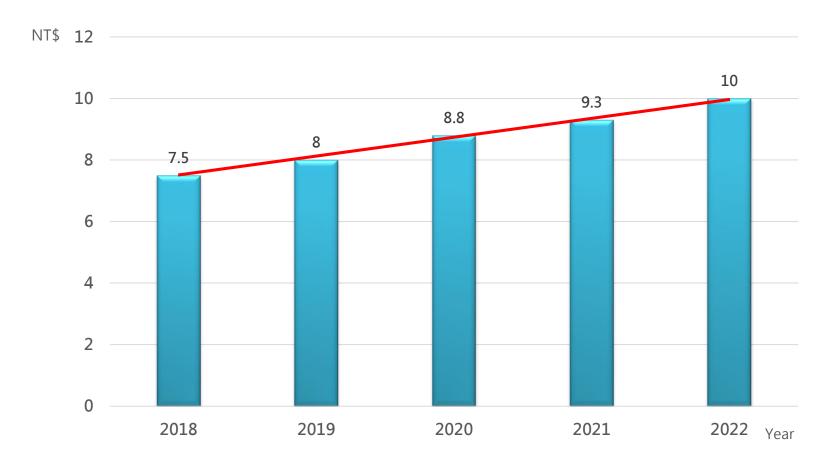

### 3. Percentage of Dividends

Note: 2022 dividends include 9 dollars cash dividends plus one dollar stock dividend 31 (total 10 dollars)