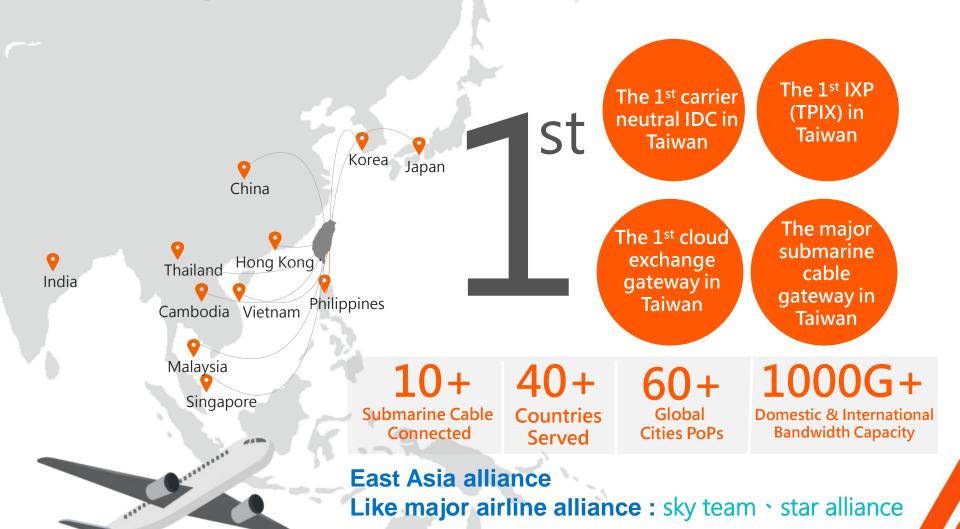

### 4.1 Taipei Cable Exchange Center (TPCX)

- Private cables (NCC licensed Pacnet/Telstra, TIGC, Reach, GCX) and consortium cables are connected in Chief IDC site, most of fixed network operators all set up PoPs in Chief IDC site for submarine cable interconnection.
- Chief TPCX is only one place to leverage Consortium cables and private cables in Taiwan.
- International, domestic operators and enterprise customers can get high cost performance network services from Chief.

### 4.2 Taipei Internet Exchange Center (TPIX)

TPIX provides internet traffic exchange service for both international and domestic customers. TPIX is a world class Internet exchange hub.

| Rank | Internet Exchange   |          | Members | Country | City              | Website           |
|------|---------------------|----------|---------|---------|-------------------|-------------------|
| #94  | PTT Belo Horizonte  | <b>(</b> | 139     | BR      | Belo<br>Horizonte | ix.br             |
| #95  | PTT Florianópolis   | <b>(</b> | 138     | BR      | Florianópolis     | ix.br             |
| #95  | BIX Jakarta         |          | 138     | ID      | Jakarta           | bix.id            |
| #97  | IXManchester        |          | 137     | GB      | Manchester        | www.linx.net      |
| #98  | TPIX-TW             |          | 133     | TW      | Taipei            | www.tpix.net.tw   |
| #98  | BCIX                |          | 133     | DE      | Berlin            | www.bcix.de       |
| #98  | NAPAfrica IX Durban | $\succ$  | 133     | ZA      | Durban            | www.napafrica.net |
| #101 | ECIX Dusseldorf     |          | 132     | DE      | Duesseldorf       | www.ecix.net      |
| #102 | MyIX                |          | 131     | MY      | Kuala Lumpur      | www.myix.my       |

Source: Hurricane Electric Internet Exchange Report Sep. 11, 2023

TPIX ranked #98 (2023 Hurricane Internet Exchange Report)

IPv4 · v6 Supported 100G Connection

> 100 Member 200G Traffic

www.tpix.net.tw

Magnetic Attraction Effect