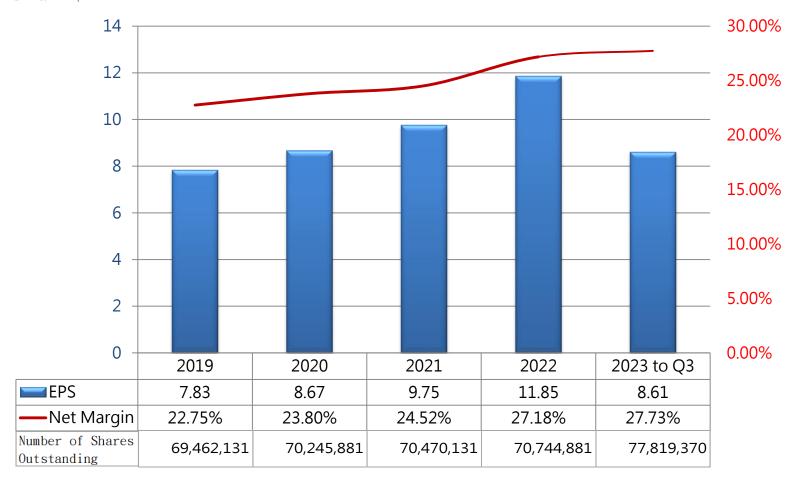

video conference, recording, whiteboard, etc. Chief 070 Applications

#### **Management Center**

Customer web portal to manage voice services and check CDR

#### **System Integration**

Work with service providers to provider integrated solutions, such as Microsoft Teams.



## 6. Provide total solution to Satisfy\_ Cloud + Network+ Security Demands

Chief Campus Service: from Point to Line and to Area



**Industry Application Solutions** 

Chief Digital Ecosystem Service Providers'
Solutions



#### 7. Multi-Product to Drive Growth Curve





**CHAPTER 3** 

### Recent Years Finance Performance

- Revenue & Gross Margin
- Net Margin & EPS
- Percentage of Dividends
- Product Service Revenue Percentage

### 1. Revenue & Gross Margin

Unit: NT\$K





### 2. Net Margin & EPS

Unit: NT\$





### 3. Percentage of Dividends





Note: 2022 dividends include 9 dollars cash dividends plus one dollar stock dividend 31 (total 10 dollars)

### 4. Product Revenue Percentage





### 5. Chief Telecom Flywheel



**CHAPTER 4** 

Industrial Trends and Operational Focus

#### 1. Global Cloud and IDC Market Trends





Note1: Global cloud service market in 2022~2030 CAGR 17.43% (Precedence Research); Amazon(34%)/Microsoft(21%)/Google(11%)/Alibaba(5%)/ IBM(3%) Top 5 CSPs account for 2/3 public cloud market (Synergy Research Group) •

Note 2: Global IDC service market in 2021~2030 CAGR 10.5% (Allied Market Research)



### 2.1 Business Development Focus

**Chief Campus** 

Taiwan island-wide optical ring

**Smart Health Service** 

4thIDC(LY2)

Domestic and International Symbolic Leading