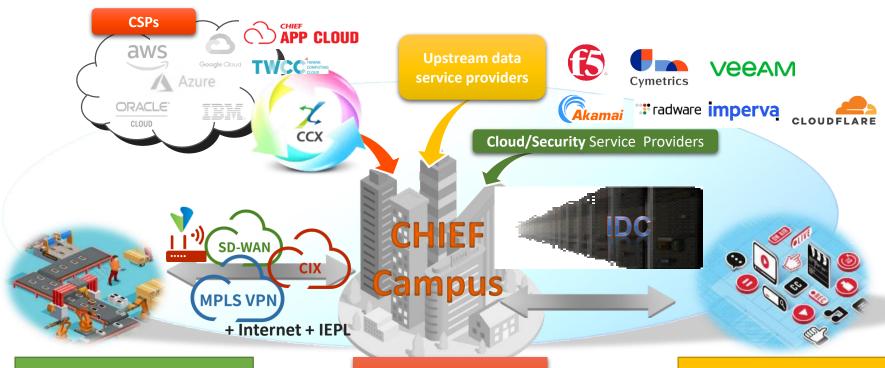

## 6. Provide total solution to Satisfy\_ Cloud + Network+ Security Demands

Chief Campus Service: from Point to Line and to Area

**Industry Application Solutions** 

Chief Digital Ecosystem Service Providers'
Solutions