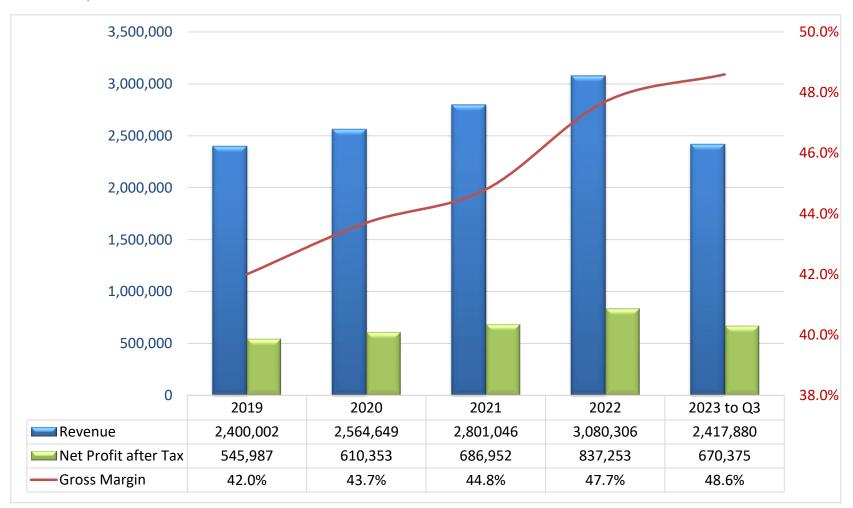

ons, UC services, file sharing, 100-party video conference, recording, whiteboard, etc. Chief 070 Applications

#### **Management Center**

Customer web portal to manage voice services and check CDR

#### **System Integration**

Work with service providers to provider integrated solutions, such as Microsoft Teams.



## 6. Provide total solution to Satisfy\_ Cloud + Network+ Security Demands

Chief Campus Service: from Point to Line and to Area



**Industry Application Solutions** 

Chief Digital Ecosystem Service Providers'
Solutions



#### 7. Multi-Product to Drive Growth Curve





**CHAPTER 3** 

### Recent Years Finance Performance

- Revenue & Gross Margin
- Net Margin & EPS
- Percentage of Dividends
- Product Service Revenue Percentage

### 1. Revenue & Gross Margin

Unit: NT\$K





### 2. Net Margin & EPS

Unit: NT\$





### 3. Percentage of Dividends





Note: 2022 dividends include 9 dollars cash dividends plus one dollar stock dividend 31 (total 10 dollars)

### 4. Product Revenue Percentage





### 5. Chief Telecom Flywheel



**CHAPTER 4** 

Industrial Trends and Operational Focus

#### 1. Global Cloud and IDC Market Trends





Note1: Global cloud service market in 2022~2030 CAGR 17.43% (Precedence Research); Amazon(34%)/Microsoft(21%)/Google(11%)/Alibaba(5%)/ IBM(3%) Top 5 CSPs account for 2/3 public cloud market (Synergy Research Group) •

Note 2: Global IDC service market in 2021~2030 CAGR 10.5% (Allied Market Research)



### 2.1 Business Development Focus

**Chief Campus** 

Taiwan island-wide optical ring

**Smart Health Service** 

4thIDC(LY2)

Do