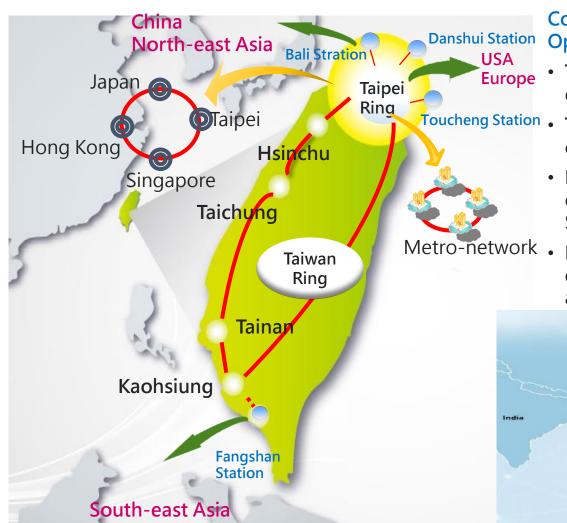

#### 2.3 Three Rings \_ Link Domestic and International Network

### Complete Domestic and International Optical Networks

- Taipei Ring: optical fiber network to connect 4 IDC buildings
- Toucheng Station Taiwan Ring: optical fiber network to connect 5 science industries parks
  - International Ring: High bandwidth to connect to Tokyo, Hong Kong and Singapore
  - International Submarine Cable Center: direct connect to USA, Europe, East Asia and China