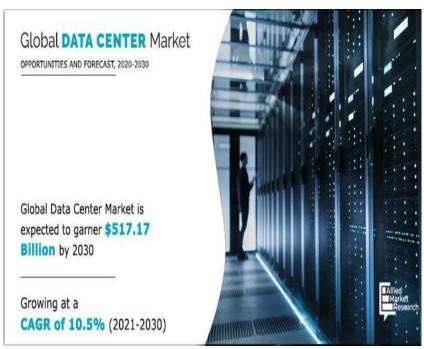

Note 2: Global IDC service market in 2021~2030 CAGR 10.5% (Allied Market Research)