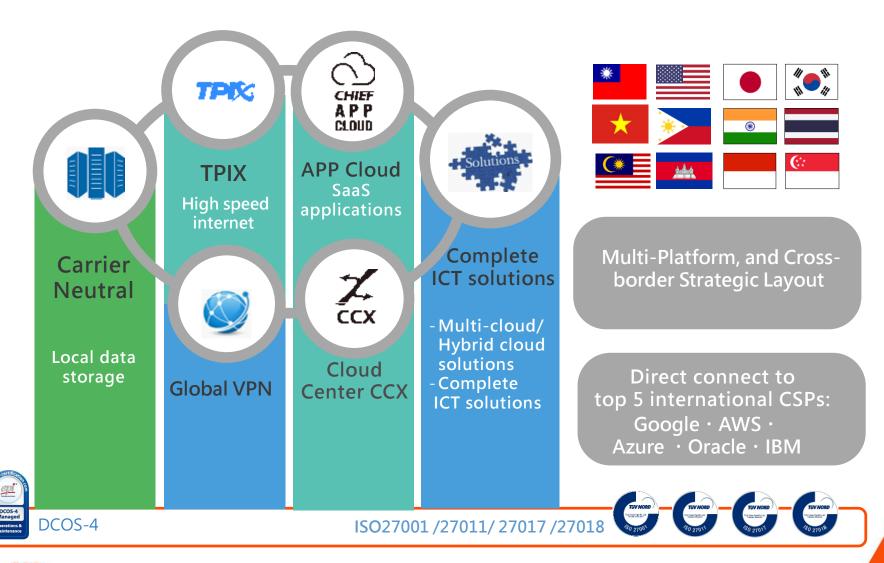

### 1.1 IDC Colocation Services – Carrier Neutral

- World-class carrier neutral IDCs to provide high quality IDC services
  - World-class IDC SLA
  - Customized design and deployment
  - > 7X24hrs NOC
  - ISO & DCOS certified
- Complete connection for domestic/international optical network
  - > Fiber ring among four buildings to provide ultrahigh speed bandwidth
  - ➤ International submarine cable connection center
  - ➤ Richest resources for local loop access
- Similar foreign IDC service providers:
  - > Equinix: USA, APAC, EMEA
  - Digital Realty: USA, APAC, EMEA
  - MEGA-i: Hong Kong
  - At Tokyo: Japan
  - KINX: Korea

# 2.1 Data Service \_ Global Internet Service

- Complete resources of domestic bandwidth and international bandwidth
- An important internet service hub in Taiwan

# 2.2 Data Service - Global IPLC & VPN & SD-WAN Solutions

With forward-looking network deployment and complete enterprise solutions to expand global network services.

## 3.1 Cloud Service Comprehensive Solution

- All cloud data is stored domestically, which meets information security and audit requirements (the principle of cloud data landing)
- Passed ISO27017/27018 cloud security and public cloud personal information protection standards