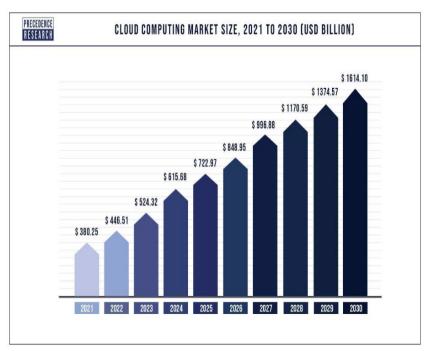

### 1. Global Cloud and IDC Market Trends

Note1: Global cloud service market in 2022~2030 CAGR 17.43% (Precedence Research); Amazon(34%)/Microsoft(21%)/Google(11%)/Alibaba(5%)/ IBM(3%) Top 5 CSPs account for 2/3 public cloud market (Synergy Research Group) •