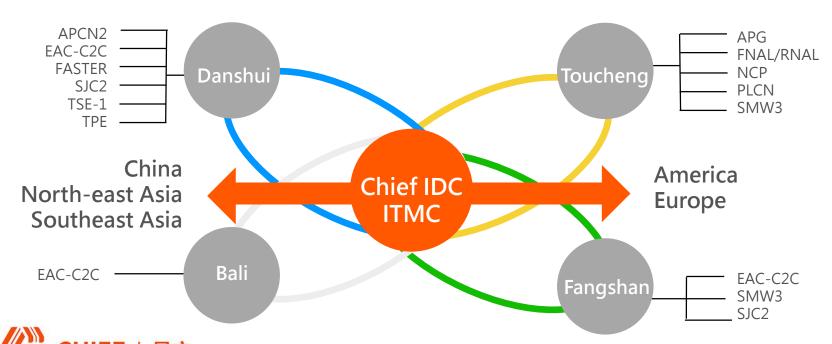

# 4. Three Rings \_ Sufficient Domestic and International Network Resources

**Danshui Station** 

**USA** 

**Europe** 

# Complete Domestic and International Optical Networks

- Taipei Ring: optical fiber network to connect all Chief IDCs
- Toucheng Station Taiwan Ring: optical fiber network to connect five metropolitan areas
  - International Ring: High bandwidth to connect to Tokyo, Hong Kong and Singapore
- Metro-network International Submarine Cable Center : direct connect to USA, Europe, East Asia and China