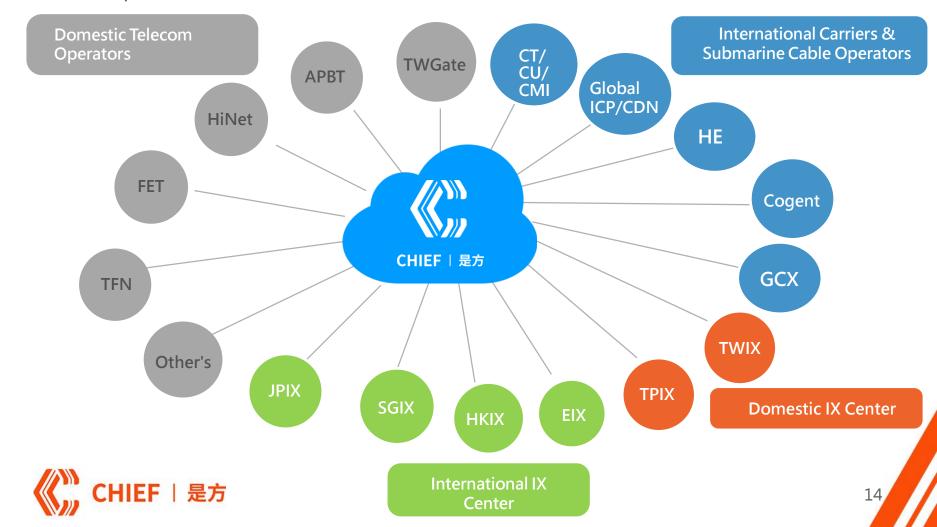

# 2.1 Data Service \_ Global Internet Service

- Complete resources of domestic bandwidth and international bandwidth
- An important internet service hub in Taiwan

# 5.1 Taipei Cable Exchange Center (TPCX)

- Private cables (NCC licensed Pacnet/Telstra, TIGC, Reach, GCX) and consortium cables are connected in Chief IDC site, most of fixed network operators all set up PoPs in Chief IDC site for submarine cable interconnection.
- Chief TPCX is only one place to leverage Consortium cables and private cables in Taiwan.
- International, domestic operators and enterprise customers can get high cost performance network services from Chief.

# 5.2 Taipei Internet Exchange Center (TPIX)

TPIX provides internet traffic exchange service for both international and domestic customers. TPIX is a world class Internet exchange hub.

| Rank | Internet Exchange   | Members | Country | City           | Website         |
|------|---------------------|---------|---------|----------------|-----------------|
| #91  | VIX                 | 151     | AT      | Vienna         | www.vix.at      |
| #91  | BIX Jakarta         | 151     | ID      | Jakarta        | bix.id          |
| #93  | MegalX Melbourne    | 150     | AU      | Melbourne      | megaport.com    |
| #94  | PIT Chile           | 149     | CL      | Santiago       | www.pitchile.cl |
| #95  | TPIX-TW             | 148     | TW      | Taipei         | www.tpix.net.tw |
| #96  | PTT Belo Horizonte  | 146     | BR      | Belo Horizonte | <u>ix.br</u>    |
| #97  | <u>ONIX</u>         | 145     | CA      | Toronto        | www.onix.cx     |
| #98  | W-IX                | 141     | RU      | Moscow         | www.w-ix.ru     |
| #99  | <u>IXManchester</u> | 140     | GB      | Manchester     | www.linx.net    |