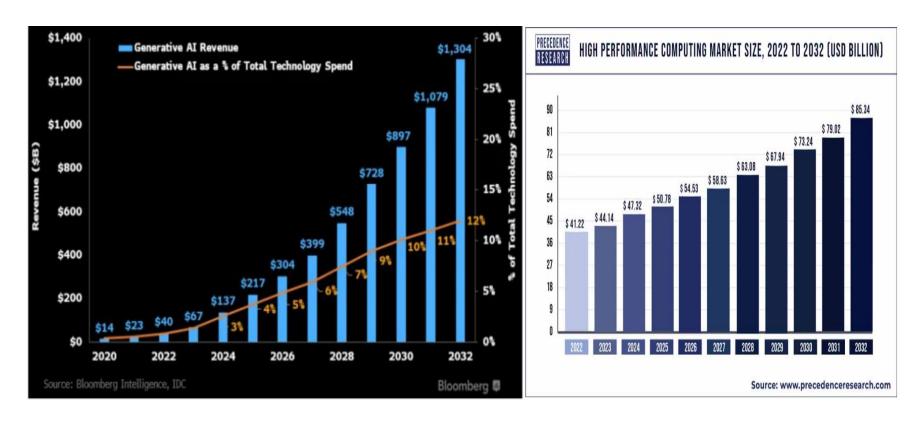

# 2. Global AI and HPC Market Trends

Note 1: Global generative AI revenue US\$40B in 2022, US\$1.3T in 2032, CAGR 42% in 10-yr period.

(Source: Bloomberg Intelligence) •

Note 2: Global HPC revenue US\$41B in 2022, US\$85B in 2032, CAGR 7.6% in 10-yr period.

(Source: Precedence Research) •