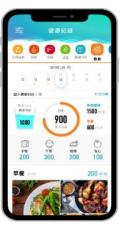

## 3.2 SaaS Application – Chief i Health

#### Easy to control health status

- "Personal Health Information" management platform
- Green/Red traffic lights indication for personal health status

### Chief i Health App

#### Convenient collection of health data

- Health Kit & Google Fit data collection
- Wearable and measuring device data upload
- With thousands of food nutrient content data for dietary records

### Health housekeeper push message • Provide selected articles every day to

- Provide selected articles every day to accompany you in taking care of your health
- Combining weather information and air quality index to provide personal exercise advice

#### Get partners to exercise together

 Link activity records with community interaction and fun competitions. The process of pursuing health can also be fun.