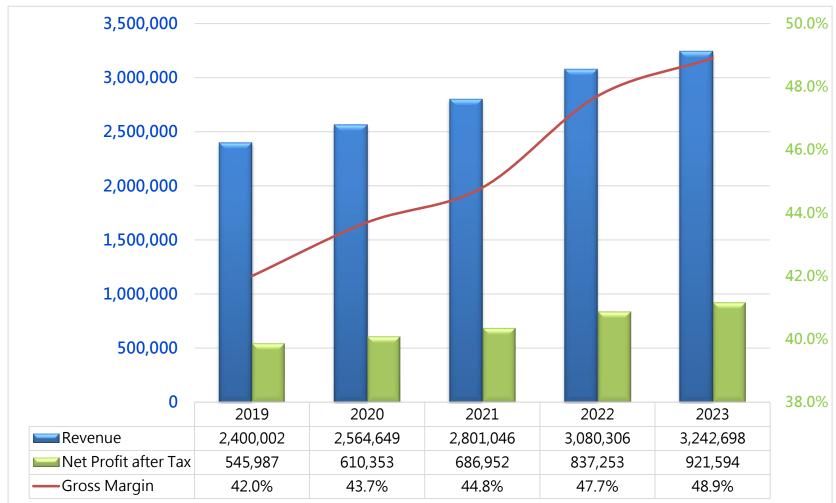

6 Supported **100G** Connection

> 100 Member 250G Traffic

www.tpix.net.tw



Magnetic Attraction Effect

### TPIX

Carrier Neutral
Internet Exchange
Center

#### Achieve

- Shortest latency
- Fastest speed
- Lowest cost

Content demand side

- Domestic ISP
- Fixed network operators
- Cable operators
- Other IX...
- International ISP
- Mobile operators



### 6.1 Multi-Product to Drive Growth Curve





### 6.2 Provide Total Solutions to Satisfy Industrial and Customer Service Demands in Areas of Cloud + Network + Security

Chief Campus Service: from Point to Line and to Area



Ecosystem

Solutions

**CHAPTER 3** 

# Recent Years Finance Performance

- Revenue & Gross Margin
- Net Margin & EPS
- Percentage of Dividends
- Product Service Revenue Percentage

# 1. Revenue & Gross Margin







# 2. Net Margin & EPS









30.00%

# 3. Percentage of Dividends



Note: 2023 dividends include 10.6 dollars cash



# 4. Product Revenue Percentage





**CHAPTER 4** 

# Industrial Trends



### 1. Global Cloud and IDC Market Trends





Note1: Global cloud service market in 2022~2030 CAGR 17.43% (Precedence Research); Amazon(34%)/Microsoft(21%)/Google(11%)/Alibaba(5%)/ IBM(3%) Top 5 CSPs account for 2/3 public cloud market (Synergy Research Group) •

Note 2: Global IDC service market in 2021~2030 CAGR 10.5% (Allied Market Research)



# 2. Global AI and HPC Market Trends



Note 1: Global generative AI revenue US\$40B in 2022, US\$1.3T in 2032, CAGR 42% in 10-yr period.

(Source: Bloomberg Intelligence) •

Note 2: Global HPC revenue US\$41B in 2022, US\$85B in 2032, CAGR 7.6% in