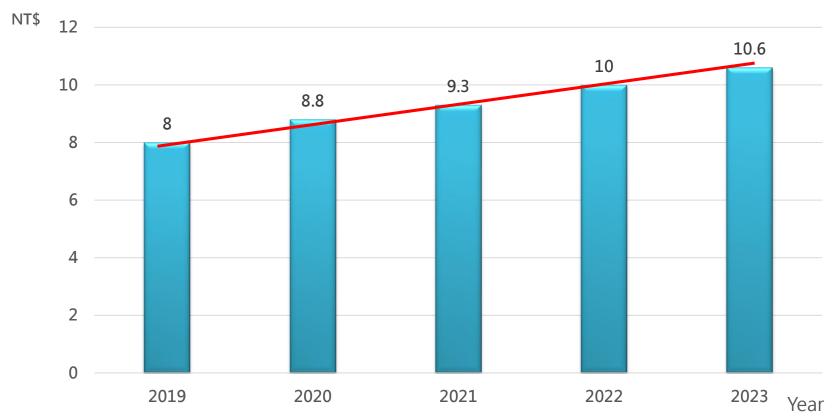

# 2. Net Margin & EPS

30.00%

# 3. Percentage of Dividends

Note: 2023 dividends include 10.6 dollars cash