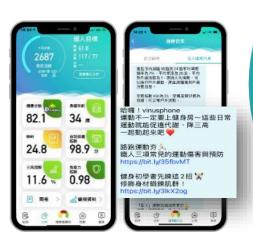

## 3.2 SaaS Application – Chief i Health

#### Easy to control health status

- "Personal Health Information" management platform
- Green/Red traffic lights indication for personal health status

### Chief i Health App