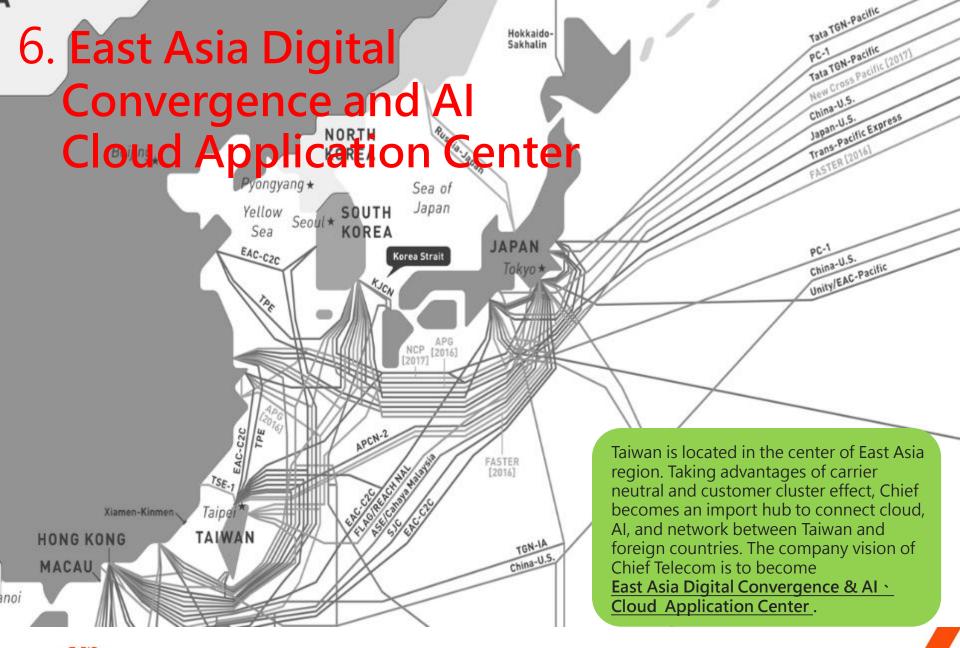

# 3. Located in The Center of East Asia to Attract Global Service Providers

# Complete Domestic and International Optical Networks

- Taipei Ring: optical fiber network to connect all Chief IDCs
- Toucheng Station Taiwan Ring: optical fiber network to connect five metropolitan areas
  - International Ring: High bandwidth to connect to Tokyo, Hong Kong and Singapore
- Metro-network International Submarine Cable Center : direct connect to USA, Europe, East Asia and China