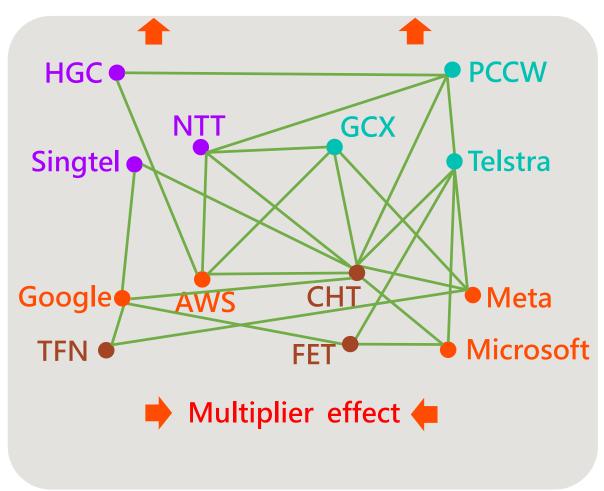

# 6. Value + (Clustering Magnetic Attraction Effect)

Magnetic Attraction Effect