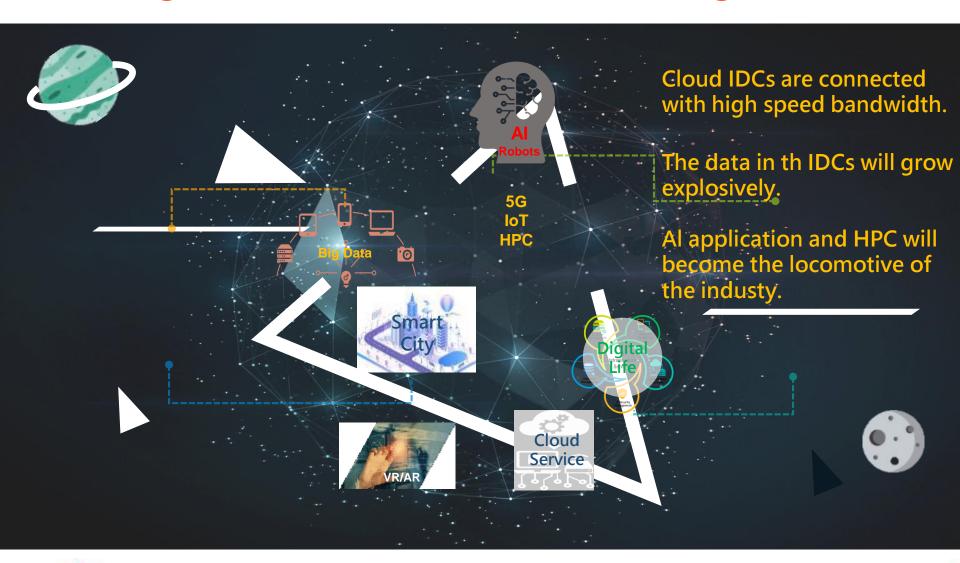

### 3. Al · HPC · Connectivity Power · Data Power vs IDC

- ◆ The data center is the core infrastructure of information, digitalization and networking.
- ◆ Global industries are accelerating digital transformation, further increasing the importance of data centers.
- ◆ Data centers carry a large number of data storage, processing and transmission tasks, supporting the rapid development of technologies such as cloud computing, big data and the Internet of Things.
- ◆ Al requires the support of big data. Data centers can be used as storage and processing centers for massive data, providing strong computing power so that Al algorithms can quickly process and analyze large amounts of data.
- Importance of Data Centers to the Al:
  - Data storage and processing
  - Computing power
  - Model training and application development
  - Data security and privacy protection
  - Flexibility and scalability