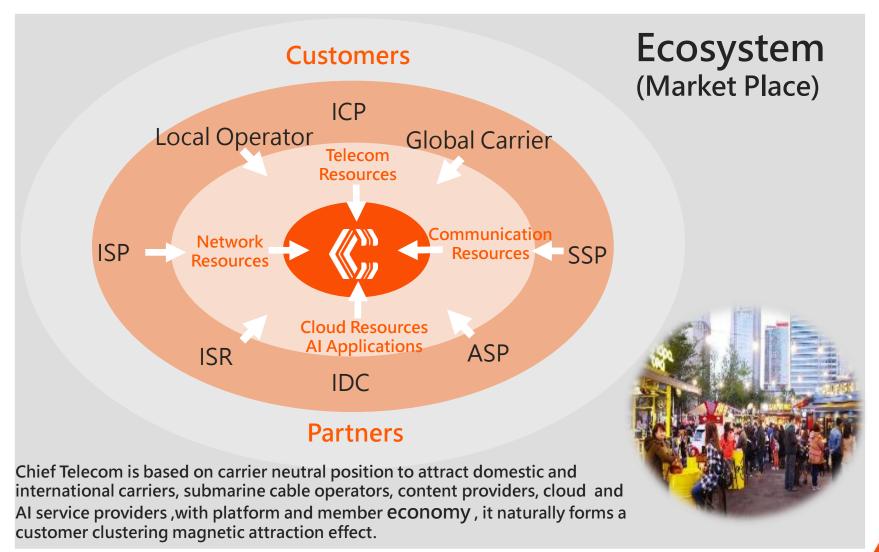

# 6. Value + (Clustering Magnetic Attraction Effect)

Magnetic Attraction Effect