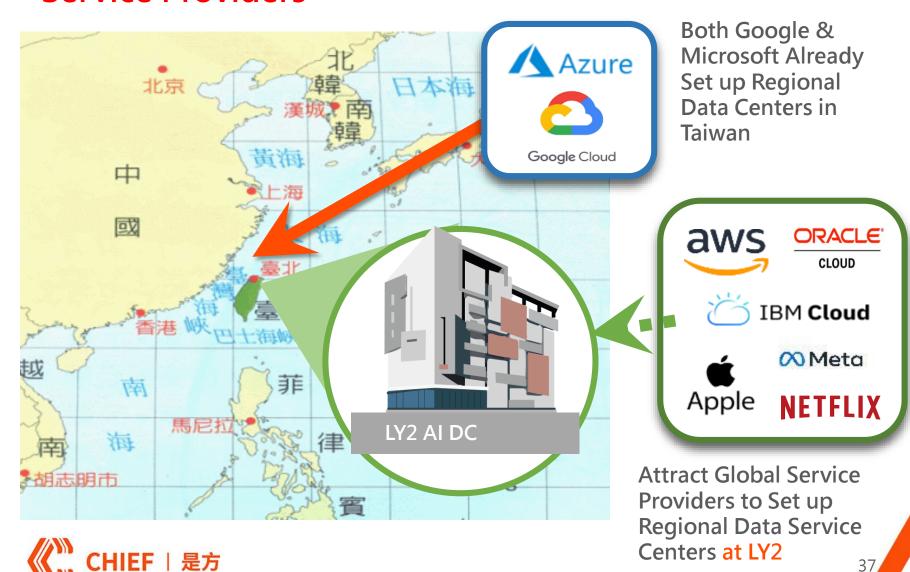

Trends of Digitalization





**Future Operational Focus** 

# 1. Business Development Focus

**Chief Campus** 

Taiwan Island-wide Optical Fiber Ring

**Smart Health Service** 

LY2 AI DC

Domestic and International Symbolic Leading Customers

> East Asia Alliance



**Cloud Service Hub** 

Expand CCX and Cloud Partners

Enrich Network and Telecom Resources

Expand TPIX and International Network Backbone Ring

SD-WAN & Cloud Security



### 2. LY2 - Cloud & Al Data Center





2024 Q2 Commercial Service



16,500 sqm Floor Area



10KW/Rack design Airflow spec > 150CFM/KW



Floor Loading 2,000 kg/m<sup>2</sup>



LRB Seismic Isolation Design (A series magnitude 7.0 earthquakes)



Green/Smart Building Design



# 3. Located in The Center of East Asia to Attract Global Service Providers



# 4. Three Rings \_ Sufficient Domestic and International Network Resources

**Danshui Station** 

**USA** 

**Europe** 



# Complete Domestic and International Optical Networks

- Taipei Ring: optical fiber network to connect all Chief IDCs
- Toucheng Station Taiwan Ring: optical fiber network to connect five metropolitan areas
  - International Ring: High bandwidth to connect to Tokyo, Hong Kong and Singapore
- Metro-network International Submarine Cable Center : direct connect to USA, Europe, East Asia and China



# 5. Cooperate with Partners to Expand International Backbone in East Asia







# 7. Chief Telecom Flywheel