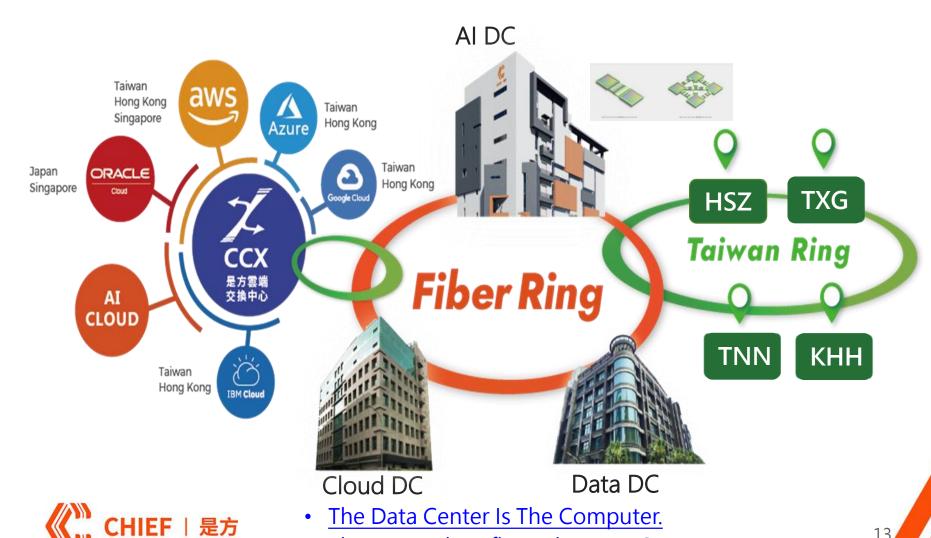

# 1.2 Al & Cloud & Data IDC@ Chief

The Network Defines The Data Center.

13

### 3. Al · HPC · Connectivity Power · Data Power vs IDC

- ◆ The data center is the core infrastructure of information, digitalization and networking.
- ◆ Global industries are accelerating digital transformation, further increasing the importance of data centers.
- ◆ Data centers carry a large number of data storage, processing and transmission tasks, supporting the rapid development of technologies such as cloud computing, big data and the Internet of Things.
- ◆ Al requires the support of big data. Data centers can be used as storage and processing centers for massive data, providing strong computing power so that Al algorithms can quickly process and analyze large amounts of data.
- Importance of Data Centers to the Al:
  - Data storage and processing
  - Computing power
  - Model training and application development
  - Data security and privacy protection
  - Flexibility and scalability