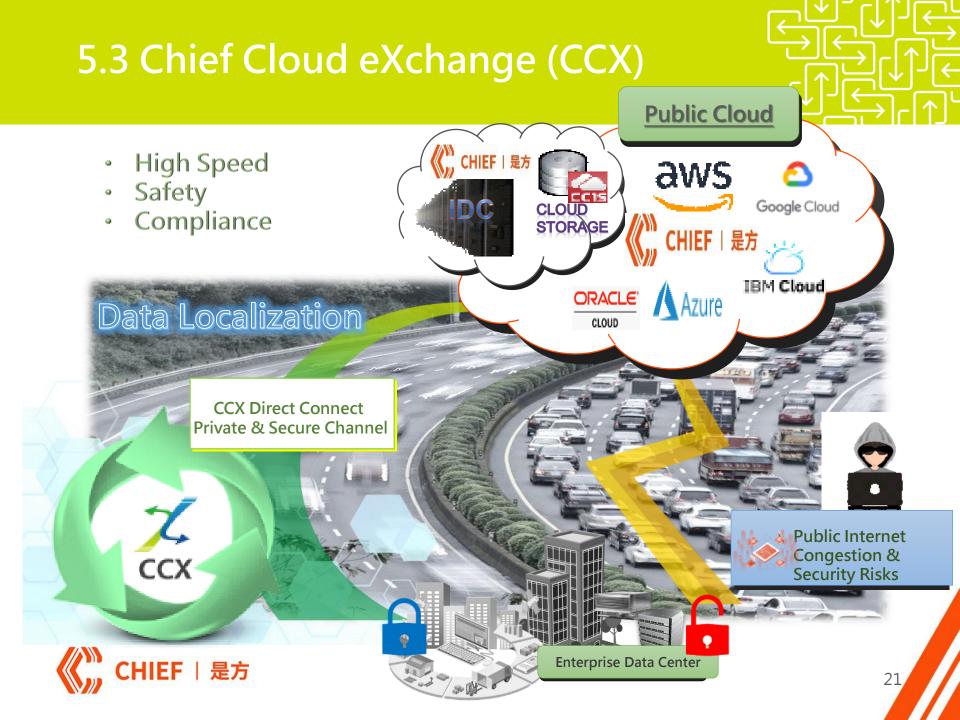

## 3.1 Cloud Service Comprehensive Solution

- All cloud data is stored domestically, which meets information security and audit requirements (the principle of cloud data landing)
- Passed ISO27017/27018 cloud security and public cloud personal information protection standards

Expand CCX and Cloud Partners

Enrich Network and Telecom Resources

Expand TPIX and International Network Backbone Ring

SD-WAN & Cloud Security