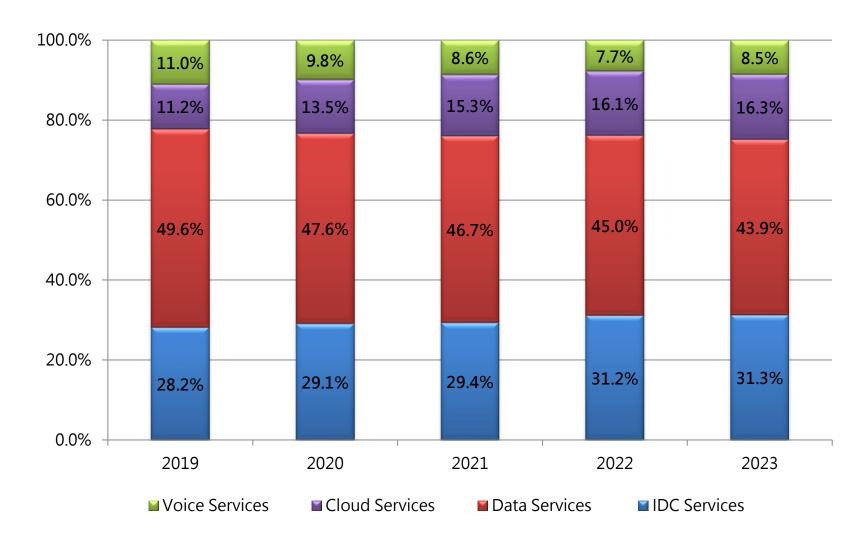

#### Achieve

- Shortest latency
- Fastest speed
- Lowest cost

Content demand side

- Domestic ISP
- Fixed network operators
- Cable operators
- Other IX...
- International ISP
- Mobile operators



### 6.1 Multi-Product to Drive Growth Curve





### 6.2 Provide Total Solutions to Satisfy Industrial and Customer Service Demands in Areas of Cloud + Network + Security

Chief Campus Service: from Point to Line and to Area



Ecosystem

Solutions

**CHAPTER 3** 

# Recent Years Finance Performance

- Revenue & Gross Margin
- Net Margin & EPS
- Percentage of Dividends
- Product Service Revenue Percentage

# 1. Revenue & Gross Margin







# 2. Net Margin & EPS









30.00%

# 3. Percentage of Dividends



Note: 2023 dividends include 10.6 dollars cash



# 4. Product Revenue Percentage





**CHAPTER 4** 

# Industrial Trends



### 1. Global Cloud and IDC Market Trends





Note1: Global cloud service market in 2022~2030 CAGR 17.43% (Precedence Research); Amazon(34%)/Microsoft(21%)/Google(11%)/Alibaba(5%)/ IBM(3%) Top 5 CSPs account for 2/3 public cloud market (Synergy Research Group) •

Note 2: Global IDC service market in 2021~2030 CAGR 10.5% (Allied Market Research)



# 2. Global AI and HPC Market Trends



Note 1: Global generative AI revenue US\$40B in 2022, US\$1.3T in 2032, CAGR 42% in 10-yr period.

(Source: Bloomberg Intelligence) •

Note 2: Global HPC revenue US\$41B in 2022, US\$85B in 2032, CAGR 7.6% in 10-yr period.

(Source: Precedence Research) •



### 3. Al · HPC · Connectivity Power · Data Power vs IDC

- ◆ The data center is the core infrastructure of