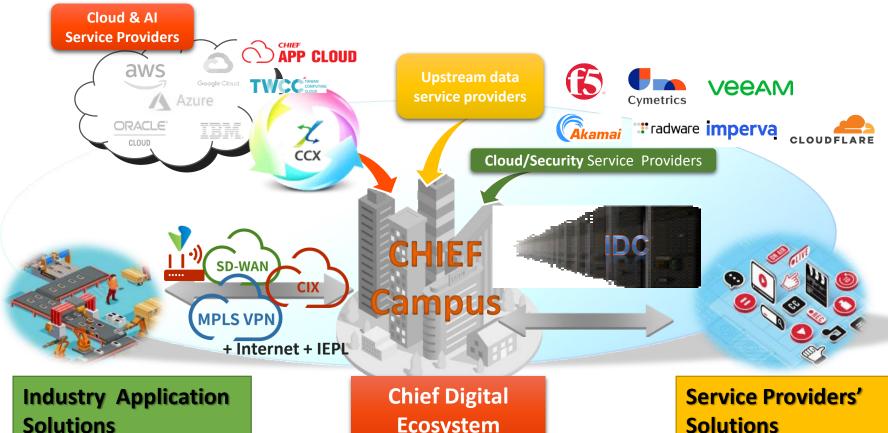

### 6.2 Provide Total Solutions to Satisfy Industrial and Customer Service Demands in Areas of Cloud + Network + Security

Chief Campus Service: from Point to Line and to Area

Ecosystem

Solutions

**CHAPTER 3** 