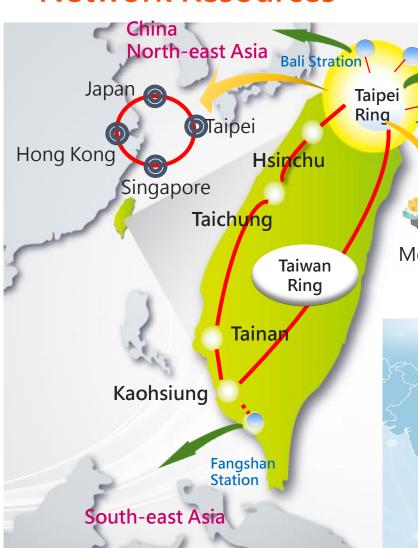

# 4. Three Rings \_ Sufficient Domestic and International Network Resources

**Danshui Station** 

**USA** 

**Europe** 

# Complete Domestic and International Optical Networks

- Taipei Ring: optical fiber network to connect all Chief IDCs
- Toucheng Station Taiwan Ring: optical fiber network to connect five metropolitan areas
  - International Ring: High bandwidth to connect to Tokyo, Hong Kong and Singapore
- Metro-network International Submarine Cable Center : direct connect to USA, Europe, East Asia and China