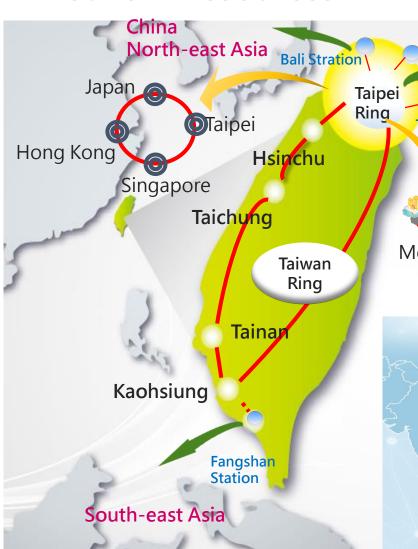

# 4. Three Rings \_ Sufficient Domestic and International Network Resources

**Danshui Station** 

**USA** 

**Europe** 

## Complete Domestic and International Optical Networks

- Taipei Ring: optical fiber network to connect all Chief IDCs
- Toucheng Station Taiwan Ring: optical fiber network to connect five metropolitan areas
  - International Ring: High bandwidth to connect to Tokyo, Hong Kong and Singapore
- Metro-network International Submarine Cable Center : direct connect to USA, Europe, East Asia and China