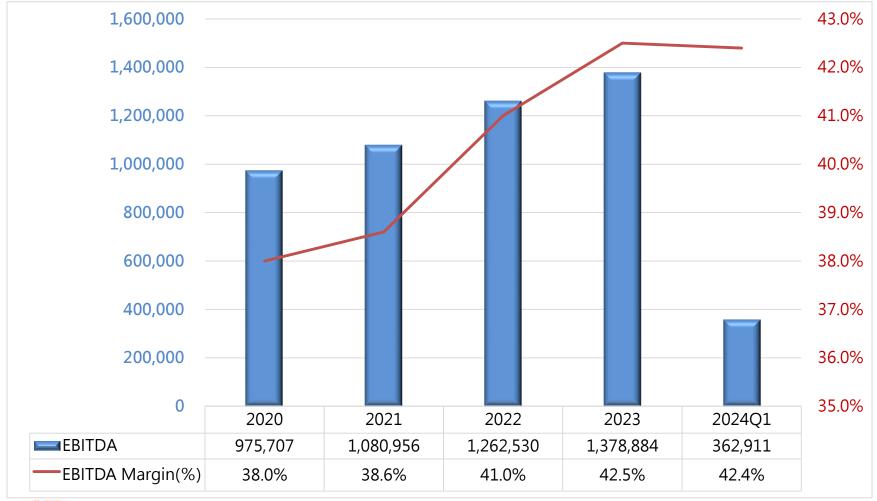

·v6 Supported

> 100

Member

100G Connection

250G

www.tpix.net.tw



#### **TPIX**

**Carrier Neutral** Internet Exchange Center

#### Achieve

- Shortest latency
- Fastest speed
- Lowest cost

Content demand side

- Domestic ISP
- Fixed network operators
- Cable operators
- Other IX...
- International ISP
- Mobile operators



## 5.3 Chief Cloud eXchange (CCX)



## 6.1 Multi-Product to Drive Growth Curve





# 6.2 Satisfy Industrial and Customer Demands with Cloud +Network+ Security Services





CHIEF Campus

### **CHAPTER 3**

# Recent Years Finance Performance

- Revenue & Gross Margin
- Net Margin & EPS
- Percentage of Dividends
- Product Service Revenue Percentage

## 1. Revenue & Gross Margin





# 2. Net Margin & EPS

Unit: NT\$





# 3. EBITDA & EBITDA Margin

Unit: NT\$K





# 3. Percentage of Dividends



Note: 2023 dividends include 10.6 dollars cash



## 4. Product Revenue Percentage





**CHAPTER 4** 

# Industrial Trends



## 1. Global Cloud and IDC Market Trends





Note1: Global cloud service market in 2022~2030 CAGR 17.43% (Precedence Research); Amazon(34%)/Microsoft(21%)/Google(11%)/Alibaba(5%)/ IBM(3%) Top 5 CSPs account for 2/3 public cloud market (Synergy Research Group) •

Note 2: Global IDC service market in 2021~2030 CAGR 10.5% (Allied Market Research)



## 2. Global AI and HPC Market Trends



Note 1: Global generative AI revenue US\$40B in 2022, US\$1.3T in 2032, CAGR 42% in 10-yr period.

(Source: Bloomberg Intelligence) •

Note 2: Global HPC revenue US\$41B in 2022, US\$85B in 2032, CAGR 7.6% in 10-yr period.

(Source: Precedence Re