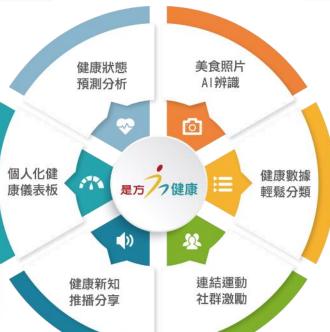

### Easy to control health status

- "Personal Health Information" management platform
- Green/Red traffic lights indication for personal health status

#### Convenient collection of health data

- Health Kit & Google Fit data collection
- Wearable and measuring device data upload
- With thousands of food nutrient content data for dietary records

## Health housekeeper push message • Provide selected articles every day to

- Provide selected articles every day to accompany you in taking care of your health
- Combining weather information and air quality index to provide personal exercise advice

### Get partners to exercise together

 Link activity records with community interaction and fun competitions. The process of pursuing health can also be fun.