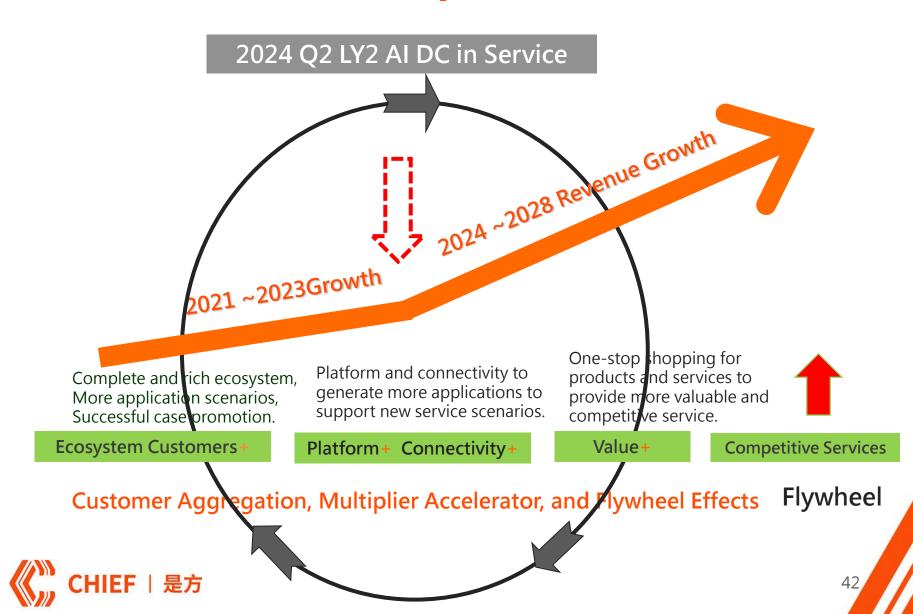

Design (A series magnitude 7.0 earthquakes)



**Green/Smart Building Design** 



# 3. Located in The Center of East Asia to Attract Global Service Providers



# 4. Three Rings \_ Sufficient Domestic and International Network Resources

**Danshui Station** 

**USA** 

**Europe** 



## Complete Domestic and International Optical Networks

- Taipei Ring: optical fiber network to connect all Chief IDCs
- Toucheng Station Taiwan Ring: optical fiber network to connect five metropolitan areas
  - International Ring: High bandwidth to connect to Tokyo, Hong Kong and Singapore
- Metro-network International Submarine Cable Center : direct connect to USA, Europe, East Asia and China



# 5. Cooperate with Partners to Expand International Backbone in East Asia







# 7. Chief Telecom Flywheel