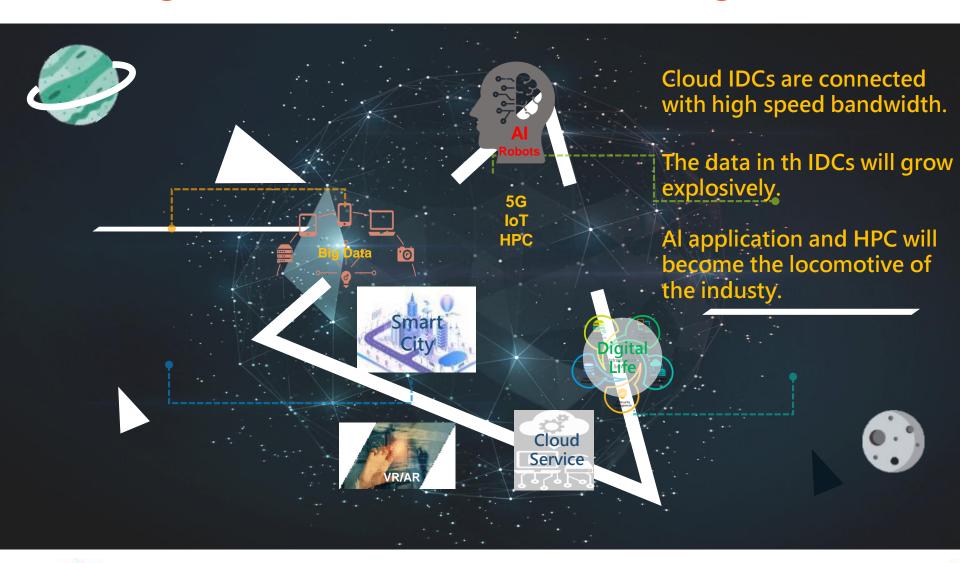

## 2. Global AI and HPC Market Trends

Note 1: Global generative AI revenue US\$40B in 2022, US\$1.3T in 2032, CAGR 42% in 10-yr period.

(Source: Bloomberg Intelligence) •

Note 2: Global HPC revenue US\$41B in 2022, US\$85B in 2032, CAGR 7.6% in 10-yr period.

# 3. IDC\_Locomotive of The Digital Industry (AI \ HPC \ Cloud \ Data \ Network Power)

- ◆ The data center is the core infrastructure of information, digitalization and networking.
- ◆ Global industries are accelerating digital transformation, further increasing the importance of data centers.
- ◆ Data centers carry a large number of data storage, processing and transmission tasks, supporting the rapid development of technologies such as cloud computing, big data and the Internet of Things.
- ◆ Al requires the support of big data. Data centers can be used as storage and processing centers for massive data, providing strong computing power so that Al algorithms can quickly process and analyze large amounts of data.
- Importance of Data Centers to the Al:
  - Data storage and processing
  - Computing power
  - Model training and application development
  - Data security and privacy protection
  - Flexibility and scalability

## 4. Imagine Future Global Trends of Digitalization

CHAPTER 5

**Future Operational Focus** 