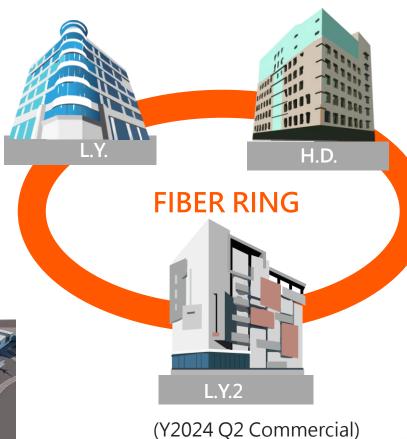

#### **World-class Carrier Neutral IDCs**

LY · HD · TF : 30,000 sqm

LY2(2024/Q2 Commercial Service): 16,500 sqm

## 2. LY2 - Cloud & Al Data Center

2024 Q2 Commercial Service

16,500 sqm Floor Area

10KW/Rack design Airflow spec > 150CFM/KW

Floor Loading 2,000 kg/m<sup>2</sup>

LRB Seismic Isolation Design (A series magnitude 7.0 earthquakes)