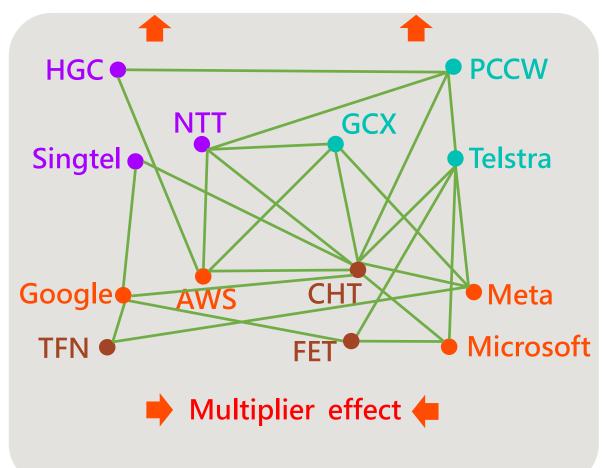

# 3. Located in The Center of East Asia to Attract Global Service Providers

# 5. Cooperate with Partners to Expand International Backbone in East Asia