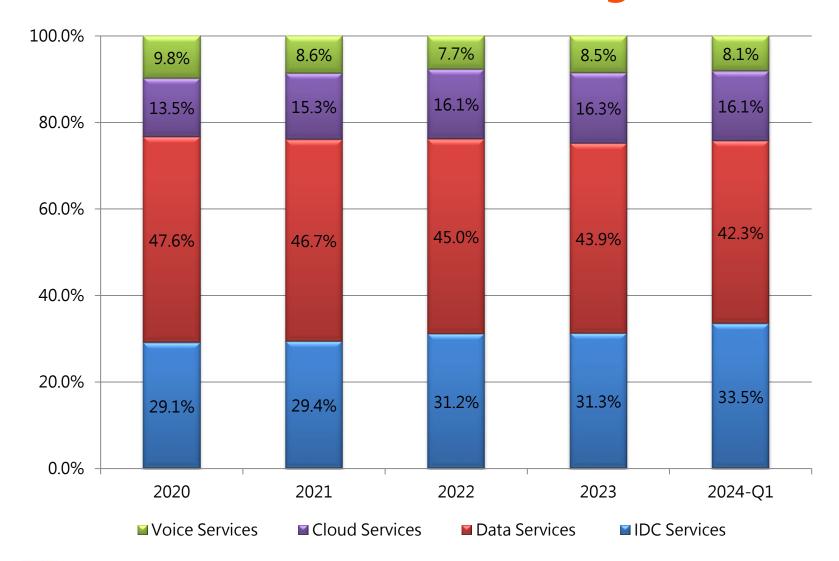

ange Center

#### Achieve

- Shortest latency
- Fastest speed
- Lowest cost

Content demand side

- Domestic ISP
- Fixed network operators
- Cable operators
- Other IX...
- International ISP
- Mobile operators



## 5.3 Chief Cloud eXchange (CCX)



## 6.1 Multi-Product to Drive Growth Curve





# 6.2 Satisfy Industrial and Customer Demands with Cloud +Network+ Security Services





CHIEF Campus

### **CHAPTER 3**

# Recent Years Finance Performance

- Revenue & Gross Margin
- Net Margin & EPS
- Percentage of Dividends
- Product Service Revenue Percentage

## 1. Revenue & Gross Margin





# 2. Net Margin & EPS

Unit: NT\$





# 3. EBITDA & EBITDA Margin

Unit: NT\$K





# 3. Percentage of Dividends



Note: 2023 dividends include 10.6 dollars cash



## 4. Product Revenue Percentage





**CHAPTER 4** 

# Industrial Trends



## 1. Global Cloud and IDC Market Trends





Note1: Global cloud service market in 2022~2030 CAGR 17.43% (Precedence Research); Amazon(34%)/Microsoft(21%)/Google(11%)/Alibaba(5%)/ IBM(3%) Top 5 CSPs account for 2/3 public cloud market (Synergy Research Group) •

Note 2: Global IDC service market in 2021~2030 CAGR 10.5% (Allied Market Research)



## 2. Global AI and HPC Market Trends



Note 1: Global generative AI revenue US\$40B in 2022, US\$1.3T in 2032, CAGR 42% in 10-yr period.

(Source: Bloomberg Intelligence) •

Note 2: Global HPC revenue US\$41B in 2022, US\$85B in 2032, CAGR 7.6% in 10-yr period.

(Source: Precedence Research) •



# 3. IDC\_Locomotive of The Digital Industry (AI \ HPC \ Cloud \ Data \ Network Power)

- ◆ The data center