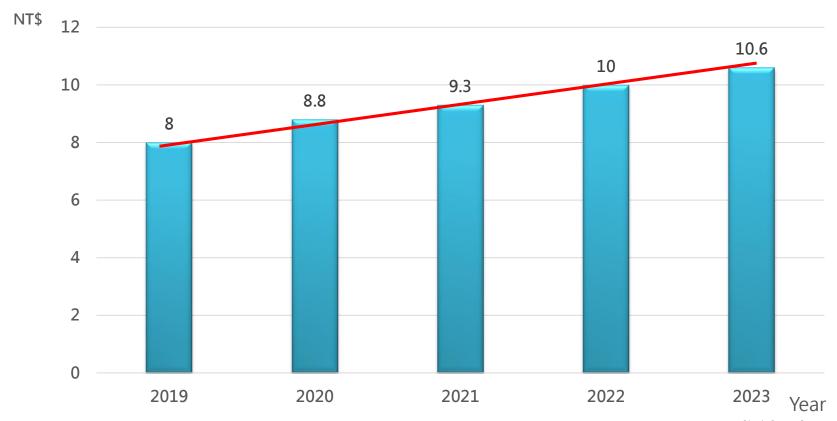

Connection

250G

www.tpix.net.tw



#### **TPIX**

**Carrier Neutral** Internet Exchange Center

#### Achieve

- Shortest latency
- Fastest speed
- Lowest cost

Content demand side

- Domestic ISP
- Fixed network operators
- Cable operators
- Other IX...
- International ISP
- Mobile operators



## 5.3 Chief Cloud eXchange (CCX)



## 6.1 Multi-Product to Drive Growth Curve





# 6.2 Satisfy Industrial and Customer Demands with Cloud +Network+ Security Services





CHIEF Campus

### **CHAPTER 3**

# Recent Years Finance Performance

- Revenue & Gross Margin
- Net Margin & EPS
- Percentage of Dividends
- Product Service Revenue Percentage

## 1. Revenue & Gross Margin





# 2. Net Margin & EPS

Unit: NT\$





# 3. EBITDA & EBITDA Margin

Unit: NT\$K





# 3. Percentage of Dividends



Note: 2023 dividends include 10.6 dollars cash



## 4. Product Revenue Percentage





**CHAPTER 4** 

# Industrial Trends



## 1. Global Cloud and IDC Market Trends





Note1: Global cloud service market in 2022~2030 CAGR 17.43% (Precedence Research); Amazon(34%)/Microsoft(21%)/Google(11%)/Alibaba(5%)/ IBM(3%) Top 5 CSPs account for 2/3 public cloud market (Synergy Research Group) •

Note 2: Global IDC service market in 2021~2030 CAGR 10.5% (Allied Market Research)



## 2. Global AI and HPC Market Trends



Note 1: Global generative AI revenue US\$40B in 2022, US\$1.3T in 2032, CAGR 42% in 10-yr period.

(Source: Bloomberg Intelligence) •

Note 2: Global HPC revenue US\$41B in 2022, US\$85B in 2032, CAGR 7.6% in 10-yr period.

(Source: Precedence Research) •



# 3. IDC\_Locomotive