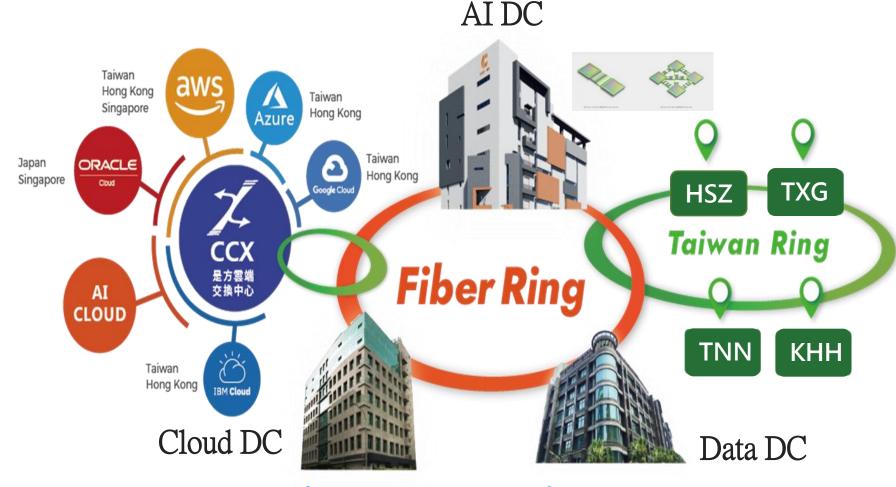

## 3.4 IDC+

- The Network Defines The Data Center
- Cloud Al Data Three DCs @ Chief

## 5.3 Chief Cloud eXchange (CCX)

## 2. LY2 - Cloud & Al Data Center

2024 Q2 Commercial Service

16,500 sqm Floor Area

10KW/Rack design Airflow spec > 150CFM/KW

Floor Loading 2,000 kg/m<sup>2</sup>

LRB Seismic Isolation Design (A series magnitude 7.0 earthquakes)

## Complete Domestic and International Optical Networks

- Taipei Ring: optical fiber network to connect all Chief IDCs
- Toucheng Station Taiwan Ring: optical fiber network to connect five metropolitan areas
  - International Ring: High bandwidth to connect to Tokyo, Hong Kong and Singapore
- Metro-network International Submarine Cable Center : direct connect to USA, Europe, East Asia and China