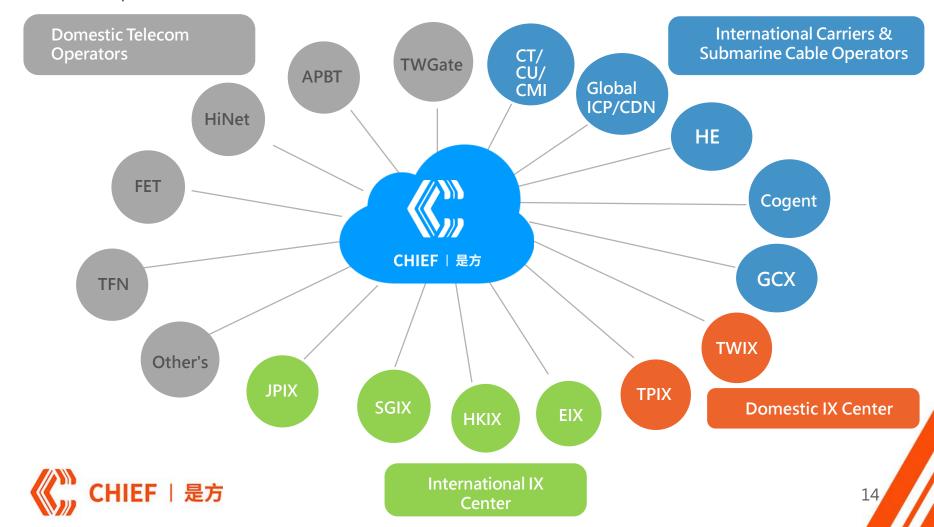

### Global Internet & Network

Type I:

Int' | Carriers

Type II:

**Submarine Operators** 

Type III:
ICP/Cloud/AI
& Network Service
Providers

Type IV:
Domestic Carriers
& ISP

Data · network · cloud · AI related customers use fiber optic high-speed bandwidth for connections among IDCs.

## 5.1 Taipei Cable Exchange Center (TPCX)

- Private cables (NCC licensed Pacnet/Telstra, TIGC, Reach, GCX) and consortium cables are connected in Chief IDC site, most of fixed network operators all set up PoPs in Chief IDC site for submarine cable interconnection.
- Chief TPCX is only one place to leverage Consortium cables and private cables in Taiwan.
- International, domestic operators and enterprise customers can get high cost performance network services from Chief.

# 5.2 Taipei Internet Exchange Center (TPIX)

TPIX provides internet traffic exchange service for both international and domestic customers. TPIX is a world class Internet exchange hub.

| Rank | Internet Exchange | Members | Country | City        | Website            |
|------|-------------------|---------|---------|-------------|--------------------|
| #83  | NIXI Mumbai       | 165     | IN      | Mumbai      | ix.nixi.in         |
| #84  | MICE              | 162     | US      | Minneapolis | micemn.net         |
| #85  | Extreme IX        | 160     | IN      | Delhi       | extreme-ix.org     |
| #86  | TPIX-TW           | 159     | TW      | Taipei      | www.tpix.net.tw    |
| #86  | Equinix São Paulo | 159     | BR      | São Paulo   | www.equinix.com.br |
| #86  | Frys-IX           | 159     | NL      | Fryslân     | www.frys-IX.net    |
| #89  | NetIX             | 158     | BG      | Sofia       | www.netix.net      |
| #90  | ESPANIX Lower LAN | 154     | ES      | Madrid      | www.espanix.net    |