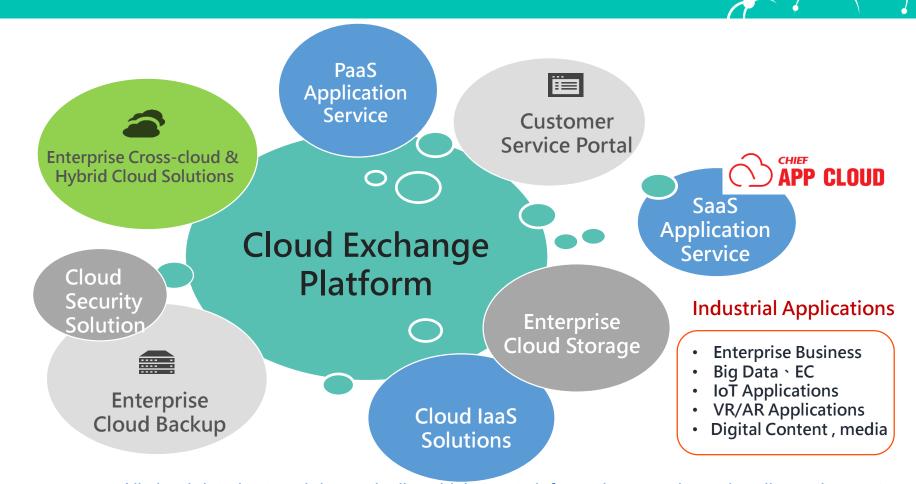

## 3.1 Cloud Service Comprehensive Solution

- All cloud data is stored domestically, which meets information security and audit requirements (the principle of cloud data landing)
- ISO27017/27018 certified with cloud security and public cloud personal information protection
- BMC global service coverage (exceeds 40 countries / 60 cities)