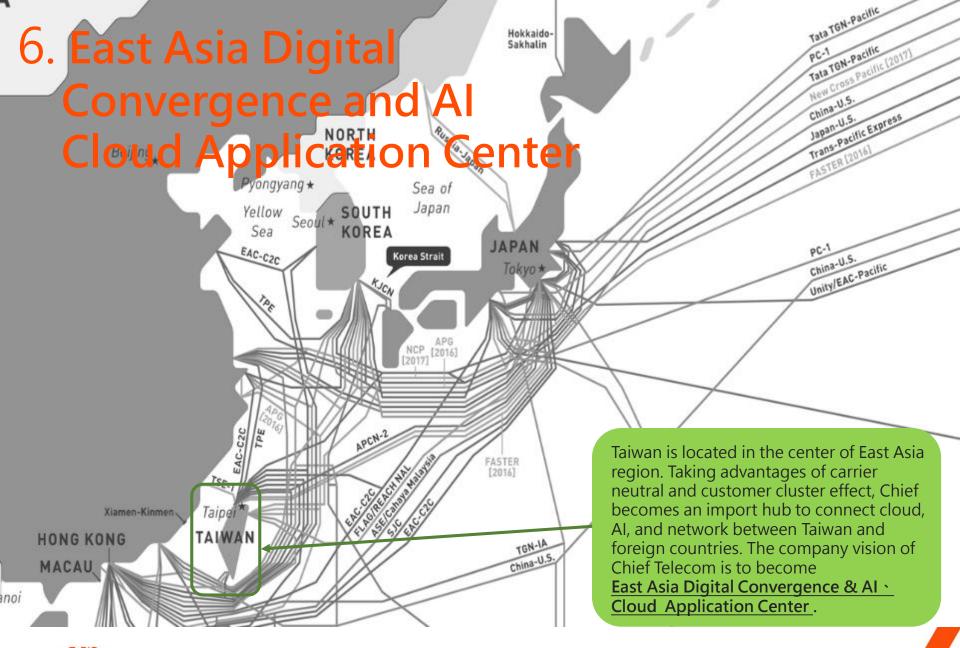

# 3. Located in The Center of East Asia to Attract Global Service Providers

## Complete Domestic and International Optical Networks

- Taipei Ring: optical fiber network to connect all Chief IDCs
- Toucheng Station Taiwan Ring: optical fiber network to connect five metropolitan areas
  - International Ring: High bandwidth to connect to Tokyo, Hong Kong and Singapore
- Metro-network International Submarine Cable Center : direct connect to USA, Europe, East Asia and China