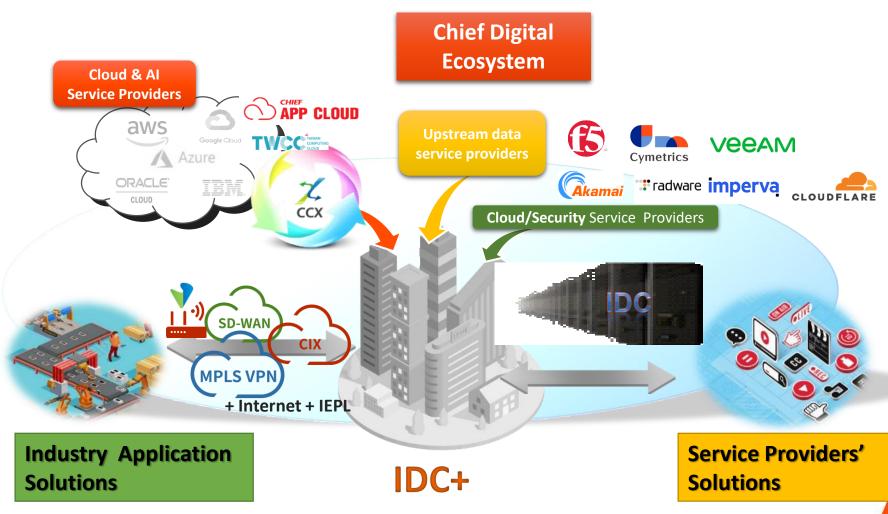

## 3.4 IDC+

- The Network Defines The Data Center
- Cloud Al Data Three DCs @ Chief

# 3. IDC\_Locomotive of The Digital Industry (AI \ HPC \ Cloud \ Data \ Network Power)

- ◆ The data center is the core infrastructure of information, digitalization and networking.
- ◆ Global industries are accelerating digital transformation, further increasing the importance of data centers.
- ◆ Data centers carry a large number of data storage, processing and transmission tasks, supporting the rapid development of technologies such as cloud computing, big data and the Internet of Things.
- ◆ Al requires the support of big data. Data centers can be used as storage and processing centers for massive data, providing strong computing power so that Al algorithms can quickly process and analyze large amounts of data.
- Importance of Data Centers to the Al:
  - Data storage and processing
  - Computing power
  - Model training and application development
  - Data security and privacy protection
  - Flexibility and scalability