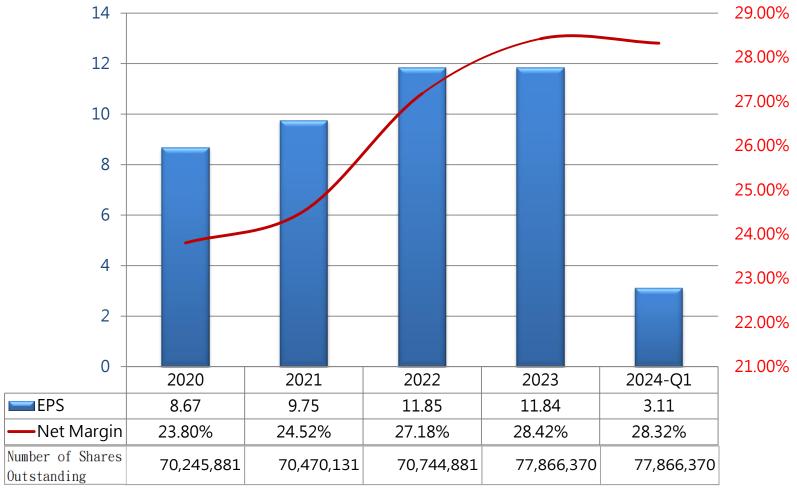

ternational & domestic content provider,

IPv4·v6 Supported

> 100

Member

100G Connection

250G

www.tpix.net.tw



#### **TPIX**

**Carrier Neutral** Internet Exchange Center

#### Achieve

- Shortest latency
- Fastest speed
- Lowest cost

Content demand side

- Domestic ISP
- Fixed network operators
- Cable operators
- Other IX...
- International ISP
- Mobile operators



## 5.3 Chief Cloud eXchange (CCX)



## 6.1 Multi-Product to Drive Growth Curve





# 6.2 Satisfy Industrial and Customer Demands with Cloud +Network+ Security Services





CHIEF Campus

### **CHAPTER 3**

# Recent Years Finance Performance

- Revenue & Gross Margin
- Net Margin & EPS
- Percentage of Dividends
- Product Service Revenue Percentage

## 1. Revenue & Gross Margin





# 2. Net Margin & EPS

Unit: NT\$





# 3. EBITDA & EBITDA Margin

Unit: NT\$K





# 3. Percentage of Dividends



Note: 2023 dividends include 10.6 dollars cash



## 4. Product Revenue Percentage





**CHAPTER 4** 

# Industrial Trends



## 1. Global Cloud and IDC Market Trends





Note1: Global cloud service market in 2022~2030 CAGR 17.43% (Precedence Research); Amazon(34%)/Microsoft(21%)/Google(11%)/Alibaba(5%)/ IBM(3%) Top 5 CSPs account for 2/3 public cloud market (Synergy Research Group) •

Note 2: Global IDC service market in 2021~2030 CAGR 10.5% (Allied Market Research)



## 2. Global AI and HPC Market Trends



Note 1: Global generative AI revenue US\$40B in 2022, US\$1.3T in 2032, CAGR 42% in 10-yr period.

(Source: Bloomberg Intelligence) •

Note 2: Global HPC revenue US\$41B in 2022, US\$85B in 2032, CAGR