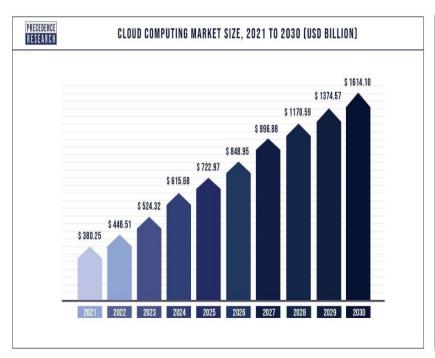

## 1. Global Cloud and IDC Market Trends

Note1: Global cloud service market in 2022~2030 CAGR 17.43% (Precedence Research); Amazon(34%)/Microsoft(21%)/Google(11%)/Alibaba(5%)/ IBM(3%) Top 5 CSPs account for 2/3 public cloud market (Synergy Research Group) •