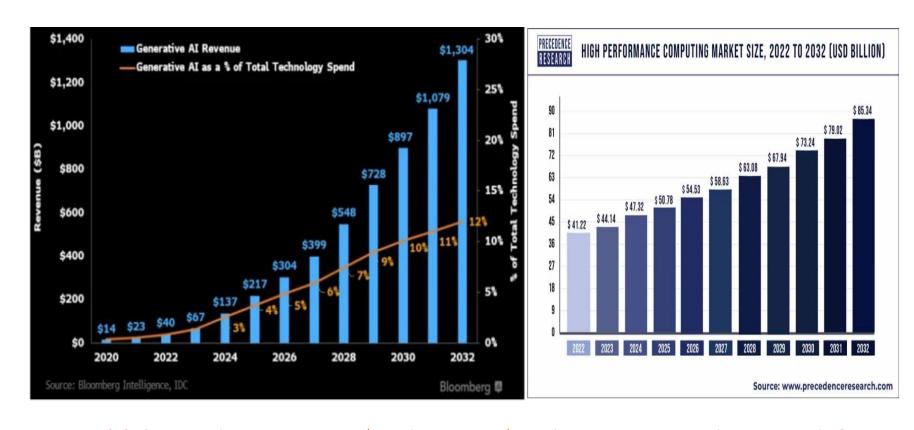

## 2. Global AI and HPC Market Trends

Note 1: Global generative AI revenue US\$40B in 2022, US\$1.3T in 2032, CAGR 42% in 10-yr period.

(Source: Bloomberg Intelligence) •

Note 2: Global HPC revenue US\$41B in 2022, US\$85B in 2032, CAGR 7.6% in 10-yr period.

(Source: Precedence Research) •