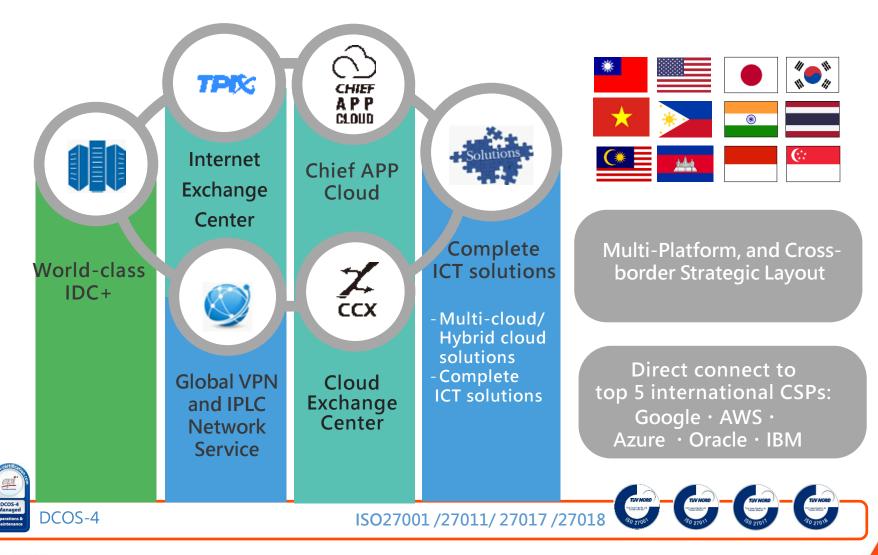

#### **World-class Carrier Neutral IDCs**

LY · HD · TF : 30,000 sqm

LY2(2024/Q2 Commercial Service): 16,500 sqm

## 1.1 IDC Colocation Services – Carrier Neutral

- World-class carrier neutral IDCs to provide high quality IDC services
  - World-class IDC SLA
  - Customized design and deployment
  - > 7X24hrs NOC
  - > ISO & DCOS certified
- Complete connection for domestic/international optical network
  - > Fiber ring among four buildings to provide ultrahigh speed bandwidth
  - ➤ International submarine cable connection center
  - ➤ Richest resources for local loop access
- Similar foreign IDC service providers:
  - > Equinix: USA, APAC, EMEA
  - Digital Realty: USA, APAC, EMEA
  - MEGA-i: Hong Kong
  - At Tokyo: Japan
  - KINX: Korea

## 3.1 Cloud Service Comprehensive Solution

- All cloud data is stored domestically, which meets information security and audit requirements (the principle of cloud data landing)
- ISO27017/27018 certified with cloud security and public cloud personal information protection
- BMC global service coverage (exceeds 40 countries / 60 cities)