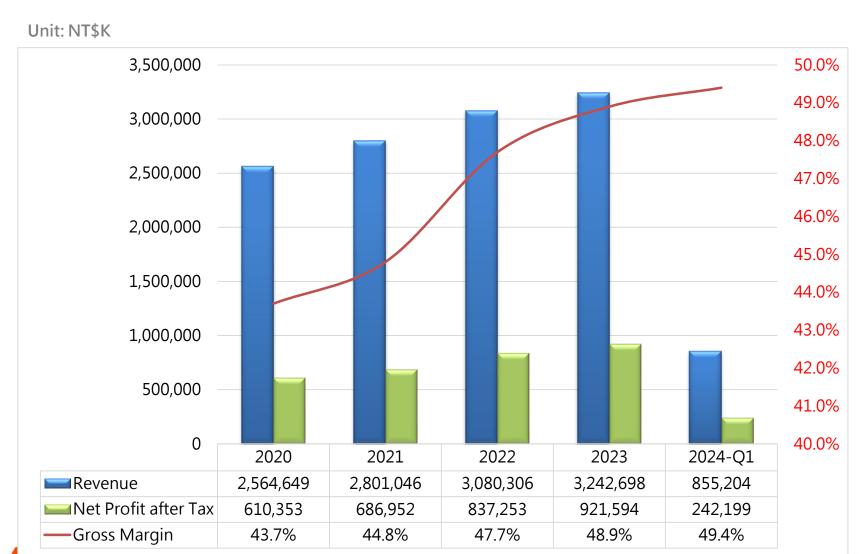

E-commerce A Multimedia N Operator

International & domestic content provider,

IPv4·v6 Supported

> 100

Member

100G Connection

250G

www.tpix.net.tw



#### **TPIX**

**Carrier Neutral** Internet Exchange Center

#### Achieve

- Shortest latency
- Fastest speed
- Lowest cost

Content demand side

- Domestic ISP
- Fixed network operators
- Cable operators
- Other IX...
- International ISP
- Mobile operators



## 5.3 Chief Cloud eXchange (CCX)



## 6.1 Multi-Product to Drive Growth Curve





# 6.2 Satisfy Industrial and Customer Demands with Cloud +Network+ Security Services





CHIEF Campus

### **CHAPTER 3**

# Recent Years Finance Performance

- Revenue & Gross Margin
- Net Margin & EPS
- Percentage of Dividends
- Product Service Revenue Percentage

## 1. Revenue & Gross Margin





# 2. Net Margin & EPS

Unit: NT\$





# 3. EBITDA & EBITDA Margin

Unit: NT\$K





# 3. Percentage of Dividends



Note: 2023 dividends include 10.6 dollars cash



## 4. Product Revenue Percentage





**CHAPTER 4** 

# Industrial Trends



## 1. Global Cloud and IDC Market Trends





Note1: Global cloud service market in 2022~2030 CAGR 17.43% (Precedence Research); Amazon(34%)/Microsoft(21%)/Google(11%)/Alibaba(5%)/ IBM(3%) Top 5 CSPs account for 2/3 public cloud market (Synergy Research Group) •

Note 2: Global IDC service market in 2021~2030 CAGR 10.5% (Allied Market Research)



## 2. Global AI and HPC Market Trends



Note 1: Global generative AI revenue US\$40B in 2022, US\$1.3T in 2032, CAGR 42% in 10-yr period.

(Source: Bloomberg Intelligence) •

Note 2: Global HPC revenue