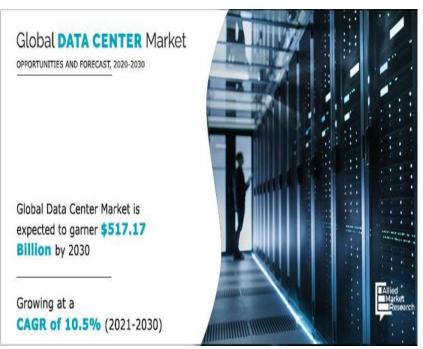

Note 2: Global IDC service market in 2021~2030 CAGR 10.5% (Allied Market Research)