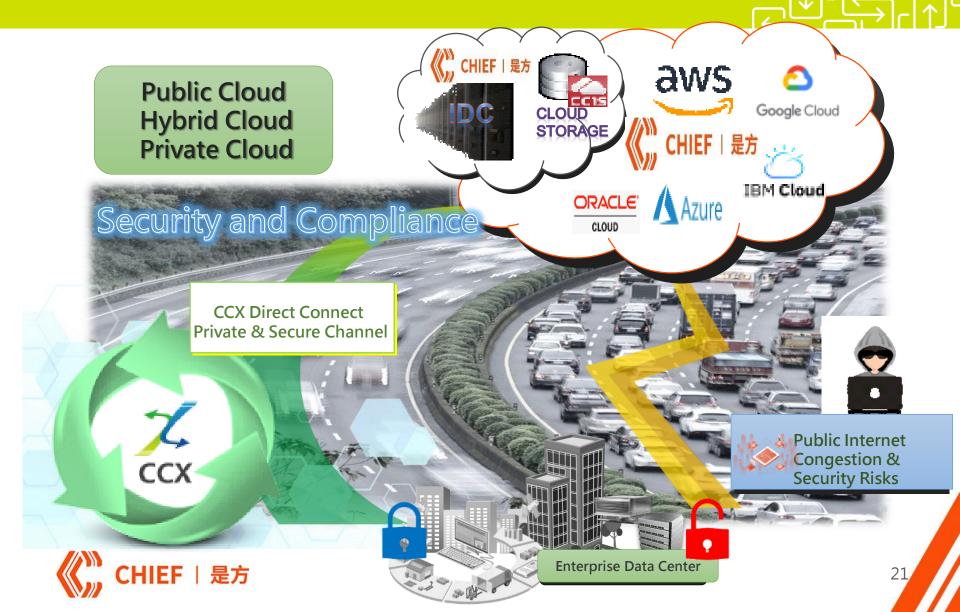

## 5.3 Chief Cloud eXchange (CCX)

## 3.1 Cloud Service Comprehensive Solution

- All cloud data is stored domestically, which meets information security and audit requirements (the principle of cloud data landing)
- ISO27017/27018 certified with cloud security and public cloud personal information protection
- BMC global service coverage (exceeds 40 countries / 60 cities)