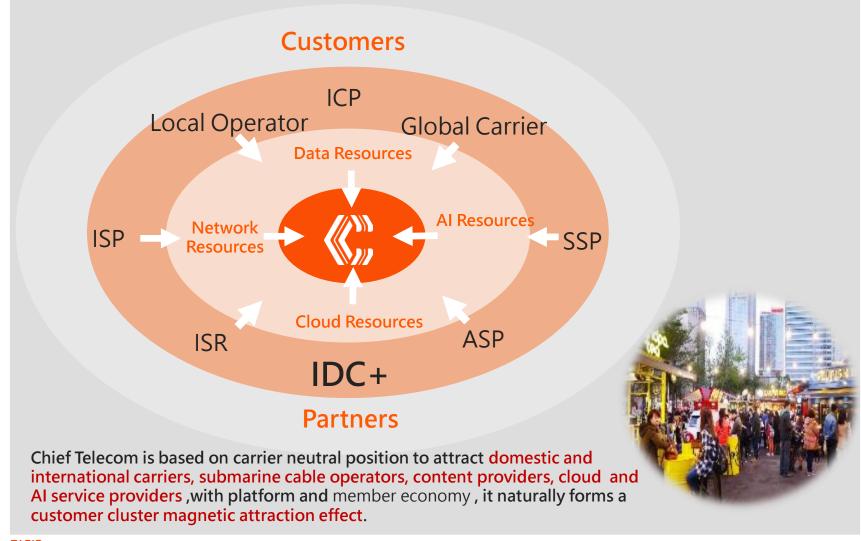

### Global Internet & Network

Type I:

Int' | Carriers

Type II:

**Submarine Operators** 

Type III:
ICP/Cloud/AI
& Network Service
Providers

Type IV:
Domestic Carriers
& ISP

Data · network · cloud · AI related customers use fiber optic high-speed bandwidth for connections among IDCs.

## 3.4 IDC+

- The Network Defines The Data Center
- Cloud Al Data Three DCs @ Chief