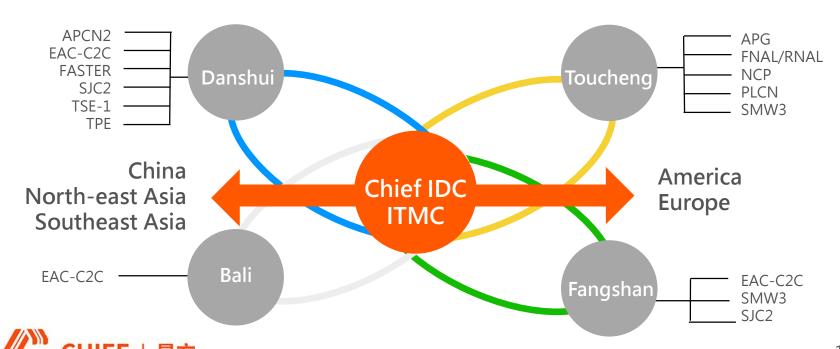

# 4. Three Rings \_ Sufficient Domestic and International Network Resources

**Danshui Station** 

**USA** 

**Europe** 

## Complete Domestic and International Optical Networks

- Taipei Ring: optical fiber network to connect all Chief IDCs
- Toucheng Station Taiwan Ring: optical fiber network to connect five metropolitan areas
  - International Ring: High bandwidth to connect to Tokyo, Hong Kong and Singapore
- Metro-network International Submarine Cable Center : direct connect to USA, Europe, East Asia and China

# 5. Cooperate with Partners to Expand International Backbone in East Asia