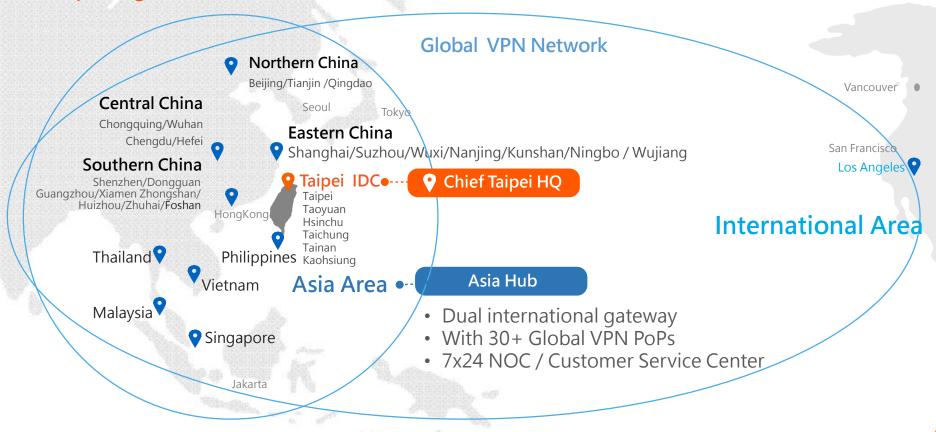

> East Asia Alliance

**Cloud Service Hub** 

Expand CCX and Cloud Partners

Enrich Network and Telecom Resources

Expand TPIX and International Network Backbone Ring

SD-WAN & Cloud Security

# 3. Located in The Center of East Asia to Attract Global Service Providers

# 4. Three Rings \_ Sufficient Domestic and International Network Resources

**Danshui Station** 

**USA** 

**Europe** 

## Complete Domestic and International Optical Networks

- Taipei Ring: optical fiber network to connect all Chief IDCs
- Toucheng Station Taiwan Ring: optical fiber network to connect five metropolitan areas
  - International Ring: High bandwidth to connect to Tokyo, Hong Kong and Singapore
- Metro-network International Submarine Cable Center : direct connect to USA, Europe, East Asia and China

# 5. Cooperate with Partners to Expand International Backbone in East Asia